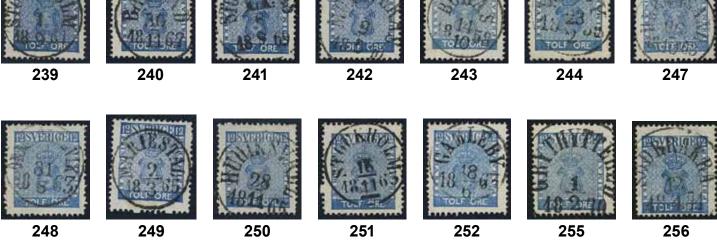

| $\odot$          | 800:-            |
|       |                 | One somewhat short perf. F 2400                                                                        | $\odot$          | 600:-   | 176        | 3                                  | 6 skill grey. Three def ex.                                                                       | 0                | 800:-            |
|       |                 |                                                                                                        |                  |         |            |                                    |                                                                                                   |                  | 13               |













| 177        | 3                                  | 6 skill grey. Repaired copy with a few short                                                 |             |                  | 210        | 8               | 9 öre violet. Beautiful copy cancelled                                                    |                  |                |
|------------|------------------------------------|----------------------------------------------------------------------------------------------|-------------|------------------|------------|-----------------|-------------------------------------------------------------------------------------------|------------------|----------------|
| 170        | 2 1                                | perfs. cancelled STOCKHOLM 14.4.1858. F 12000