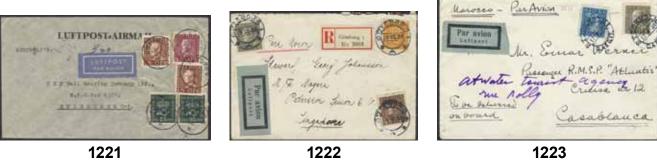

|
| <b>1217K</b> kB33B Unused lettercard 15 öre with pressure sliding print<br>of the value stamp. Interesting variety not listed<br>in any cataloges.                                                                                                    | 300:-          | BEFÖRDERT and arrival pmk's WIEN 15.VII.34         and TELEGRAPHENAMT WIEN 1 5.VII.34. Correct         postage 25 öre + reg. 20 öre + air mail 10 öre.       500:-         1226K 232       50 öre, single usage, on registered air mail postcard         sent from HÄLSINGBORG 1 17.8.32 to Germany.       300:-         Arrival pmk HAMBURG 18.8.1932.       300:- |





















5.000:-

4.000:-

4.000:-

3.000:-

1227K 247, 248, 250 10+15+2x25 öre on air mail cover sent from GÖTEBORG 27.4.36 to Siam. Transit BERLIN-SASSNITZ (HAFEN) ZUG 14, and arival pmk 3.5.36. The cover with one round corner. Scarce destination, R4 (4-10 recorded items) according to Facit. 500:-Krigsfångepost / War camp covers 1228K Internment of German Soldier. Cover to internment camp Ränneslätt, cancelled PKP 120 29.11.45, "Granskad av militärmyndighet" in red, and censored. The consignor, Helmuth Leissner was transferred to Soviet Union, therefore returned the sender, not "avrest", cancellation Eksjö 5.12.45. 300:-1229K Internment of German Soldier. Cover cancelled Stockholm 22 4.1.46, "Granskad av militärmyndighet" and "Civ.försv. styrelsen Stockholm 7 f. v. b." in red, and cen