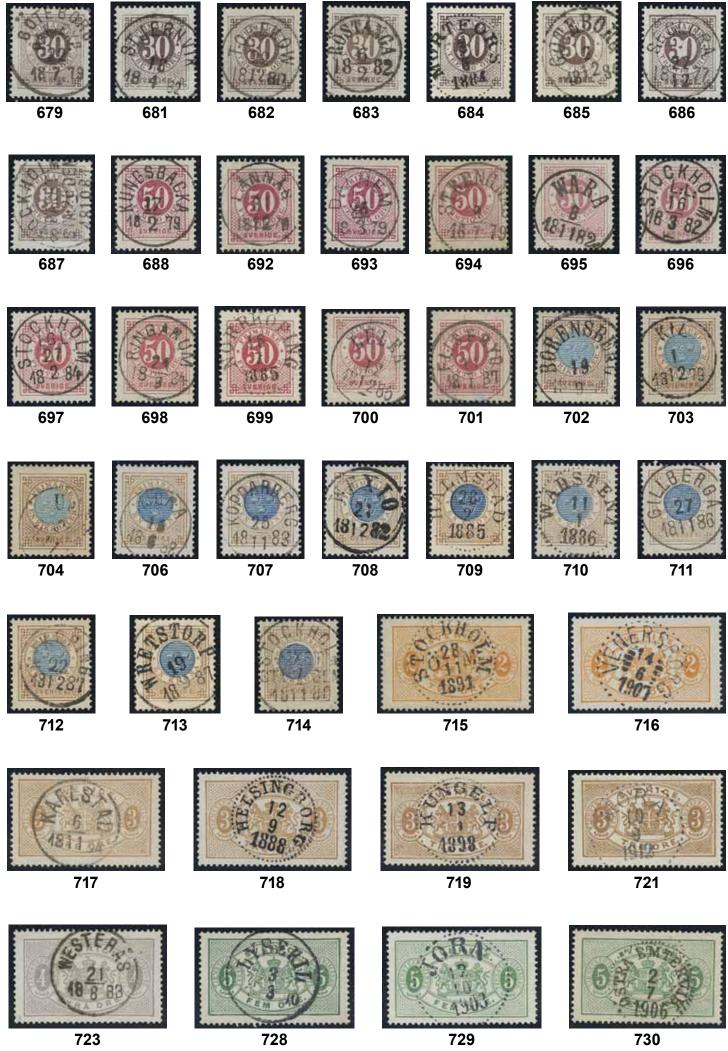

|                  |       | 050        | 55                | RANTEN (county of Skaraborg) 16.2.1883                                                   | $\odot$   | 300:- |
|      |                      | BIELEFELD 2.4.89. Signed O.P.                                                                   | $\bowtie$        | 700:- |            |                   |                                                                                          |           |       |
|      |                      |                                                                                                 |                  |       |            |                   |                                                                                          |           | 29    |



| 651  | 33               | 20 öre red. An excellent cancellation RAGUNDA (county of Jämtland) 10.3.1883. A tiny part   |           |         | 688        |
|------|------------------|---------------------------------------------------------------------------------------------|-----------|---------|------------|
| (5)  | 22               | of a second cancellation is visible.                                                        | $\odot$   | 300:-   | (00        |
| 652  | 33               | 20 öre red. An excellent cancellation STRÖM<br>(county of Jämtland) 18.3.1884. The stamp is |           |         | 689        |
| 653  | 33a              | off-centered.<br>20 öre carminish red - dull red. EXCELLENT                                 | 0         | 300:-   | 690F       |
|      |