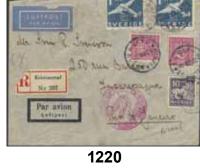

|
| <b>1217K</b> kB33B Unused lettercard 15 öre with pressure sliding print<br>of the value stamp. Interesting variety not listed<br>in any cataloges.                                                                                                    | 300:-          | BEFÖRDERT and arrival pmk's WIEN 15.VII.34         and TELEGRAPHENAMT WIEN 1 5.VII.34. Correct         postage 25 öre + reg. 20 öre + air mail 10 öre.       500:-         1226K 232       50 öre, single usage, on registered air mail postcard         sent from HÄLSINGBORG 1 17.8.32 to Germany.       300:-         Arrival pmk HAMBURG 18.8.1932.       300:- |





















5.000:-

4.000:-

4.000:-

3.000:-

1227K 247, 248, 250 10+15+2x25 öre on air mail cover sent from GÖTEBORG 27.4.36 to Siam. Transit BERLIN-SASSNITZ (HAFEN) ZUG 14, and arival pmk 3.5.36. The cover with one round corner. Scarce destination, R4 (4-10 recorded items) according to Facit. 500:-Krigsfångepost / War camp covers 1228K Internment of German Soldier. Cover to internment camp Ränneslätt, cancelled PKP 120 29.11.45, "Granskad av militärmyndighet" in red, and censored. The consignor, Helmuth Leissner was transferred to Soviet Union, therefore returned the sender, not "avrest", cancellation Eksjö 5.12.45. 300:-1229K Internment of German Soldier. Cover cancelled Stockholm 22 4.1.46, "Granskad av militärmyndighet" and "Civ.försv. styrelsen Stockholm 7 f. v. b." in red, a