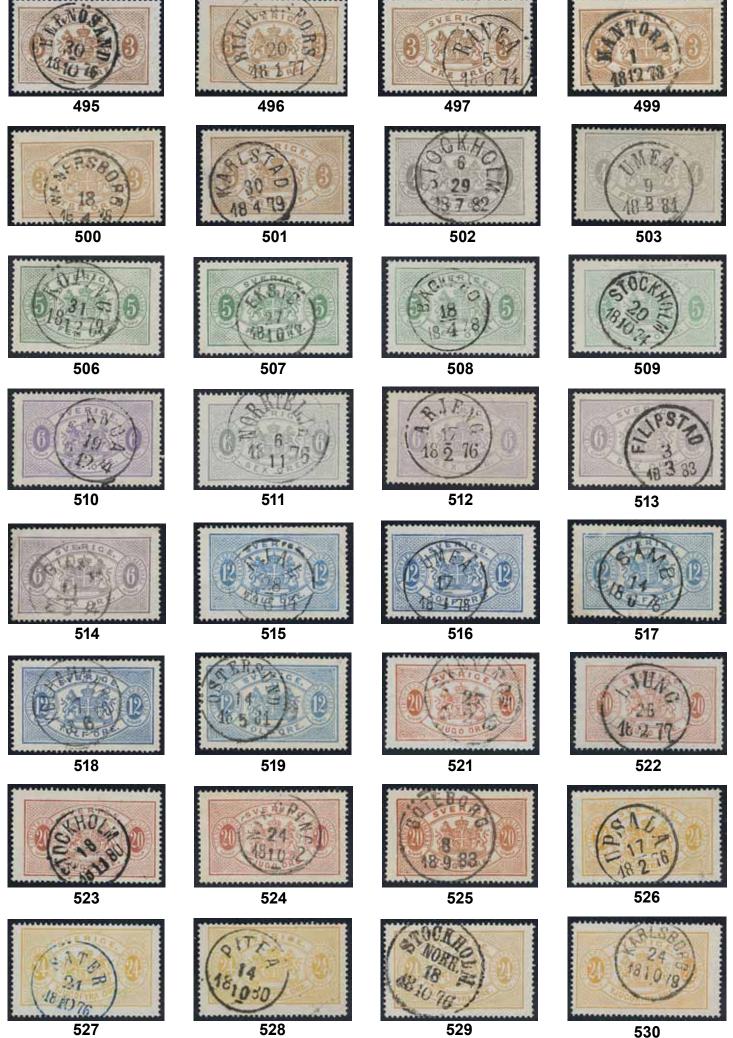

|       |                 | Stamps / Frimärken                                                                                     |                  |         | 145        | 2d                                 | 4 skill dull blue, medium-thick paper. Nice<br>box canc. EKESJÖ 24.8.1855 F 2400                  | $\odot$          | 500:-            |
|-------|-----------------|--------------------------------------------------------------------------------------------------------|------------------|---------|------------|------------------------------------|---------------------------------------------------------------------------------------------------|------------------|------------------|
|       |                 | Skilling Banco                                                                                         |                  |         | 146        | 2d                                 | 4 skill dull blue, medium-thick paper.                                                            | U                | 500:-            |
|       | ALLAN           | 44444444 444444444 444444                                                                              |                  |         |            |                                    | EXCELLENT cancellation STOCKHOLM                                                                  |                  |                  |
|       | 10              | CK IN BUYER AND A CAL                                                                                  | 4                | £       |            |                                    | 16.8.1855. Allegedly del. (print) 3. Weak natural paper fold. F 2400                              | $\odot$          | 500:-            |
|       | 語               | ST IN SMON OTNO                                                                                        | N                | 1       | 147        | 2e                                 | 4 skill blue, medium-thick paper. Superb                                                          |                  |                  |
|       | P.S.            |                                                                                                        | 5                |         | 148        | 2e                                 | cancellation RONNEBY 31.10.1856 (P: 1500:-).<br>4 skill blue, medium-thick paper. Excellent       | $\odot$          | 500:-            |
|       | 13.00           | 18 4 56                                                                                                | 12               |         | 140        | 20                                 | canc. STOCKHOLM 22.12.1856. Cert. HOW 4,4,5.                                                      | $\odot$          | 500:-            |
|       | (COLS)          |                                                                                                        | -                | E       | 149        | 2e                                 | 4 skill blue, medium-thick paper. Superb                                                          |                  |                  |
|       | 1               | 17 118 119                                                                                             |                  |         |            |                                    | canc. STOCKHOLM 10.10.1856. Cert. HOW 4,4,4. Superb quality.                                      | $\odot$          | 500:-            |
|       | •               | 17 110 113                                                                                             |                  |         | 150        | 2e                                 | 4 skill blue, medium-thick paper. Superb box                                                      |                  |                  |
| 117   | 1               | 3 skill green. Almost complete inverted                                                                |                  |         | 151        | 2f                                 | canc. GRISLEHAMN 21.5.185X.<br>4 skill blue, dense background, medium-thick                       | $\odot$          | 500:-            |
|       |                 | cancellation STOCKHOLM 28.10.1857. Repaired copy with one short corner perf. F 45000                   | $\odot$          | 3.000:- | 131        | 21                                 | paper. Excellent canc. ULLÅNGER 7.11.1856.                                                        |                  |                  |
| 118   | 1               | 3 skill green. Repaired copy cancelled                                                                 |                  |         | 150        | 26                                 | Shade cert. HOW.                                                                                  | 0                | 500:-            |
| 119   | la              | STOCKHOLM 12.4.1856. F 45000<br>3 skill light bluish green. Repaired copy                              | $\odot$          | 2.000:- | 152        | 2f                                 | 4 skill blue, dense background, medium-thick<br>paper. EXCELLENT cancellation STOCKHOLM           |                  |                  |
| 119   | Ia              | cancelled ÅMÅL 22.6.1858. Certificate HOW                                                              |                  |         |            |                                    | 16.8.1857. Allegedly del. (print) 10.                                                             | 0                | 500:-            |
|       |                 | (1994). F 45000                                                                                        | $\odot$          | 2.000:- | 153        | 2f                                 | 4 skill blue, dense background, medium-thick<br>paper. Short perf. Nice canc. CARLSKRONA          |                  |                  |
| 120K  | 2               | 4 skill blue. Four ex.: 2a (cert. G Gordon, short corner perf.), b, f and h2 (cert N Svensson 3.2.2-3. | $\odot$          | 800:-   |            |                                    | 15.8.1857. Cert. HOW 3,3,3. Very nice ex.                                                         | $\triangle$      | 500:-            |
| 121   | 2               | 4 skill blue. Well centered and with a very                                                            |                  |         | 154        | 2g                                 | 4 skill bright blue, dense background, medium-                                                    |                  |                  |
| 122   | 2               | clear STOCKHOLM 23.11.1857. SUPERB.<br>4 skill blue with rough perf. EXCELLENT                         | $\odot$          | 600:-   |            |                                    | thick paper. Fresh copy cancelled (CAR)LSHAMN 10.11.1856. F 2800                                  | $\odot$          | 700:-            |
| 122   | 2               | cancellation WISBY 278.1857.                                                                           | $\odot$          | 500:-   | 155        | 2g                                 | 4 skill bright blue, dense background, medium-                                                    | -                |                  |
| 123   | 2               | 4 skill blue, thin paper. Superb cancellation                                                          |                  |         |            |                                    | thick paper. EXCELLENT cancellation GEFLE<br>16.11.1856. One broken corner perf. F 2800           | $\odot$          | 500:-            |
|       |                 | (C)IMBRITSHA(MN) 21.10.185x. One missing<br>perf. F 2000                                               | $\odot$          | 400:-   | 156        | $2h^1$                             | 4 skill light blue, medium-thick paper.                                                           | 0                | 500              |
| 124   | 2               | 4 skill blue. Superb cancellation STOCKHOLM                                                            |                  |         |            |                                    | Arrival canc. STOCKHOLM 6 AUG 57. Cert HOW                                                        | ~                | -00              |
| 125   | 2               | 11.6.1857.<br>4 skill blue. Beautiful copy cancelled WADSTENA                                          | $\odot$          | 400:-   | 157        | $2h^1$                             | "Fine - Very Fine copy".<br>4 skill light blue, medium-thick paper. Superb                        | 0                | 500:-            |
| 125   | 2               | 4.2.1857.                                                                                              | $\odot$          | 300:-   |            |                                    | canc. SALA 10.3.1859. Cert. P.Sjöman. Very                                                        |                  |                  |
| 126   | 2               | 4 skill blue. Beautiful copy cancelled                                                                 |                  |         | 158        | $2h^1$                             | nice - superb ex.<br>4 skill light blue, medium-thick paper. Superb                               | $\odot$          | 500:-            |
|       |                 | STOCKHOLM 18.5.1858. One double perf. in upper margin.                                                 | $\odot$          | 300:-   | 130        | 211                                | box canc. ÅTORP 22.2.1857. Cert. HOW 3,3,4.                                                       |                  |                  |
| 127   | 2               | 4 skill blue. Superb cancellation STOCKHOLM                                                            |                  |         | 170        | 21.1                               | Very nice ex F 950                                                                                | 0                | 500:-            |
| 128K  | 2               | 24.4.1857. One bent corner perf.<br>4 skill bco on beautiful cover sent from                           | $\odot$          | 300:-   | 159        | $2h^1$                             | 4 skill light blue, medium-thick paper. Superb<br>canc. LINKÖPING 16.3.1857. Cert HOW 3,3,4.      |                  |                  |
| 120K  | 2               | UPSALA 5.2.1857 to Stockholm                                                                           | $\bowtie$        | 800:-   |            |                                    | Very nice ex.                                                                                     | $\odot$          | 500:-            |
| 129K  | 2               | 4 skill beo on beautiful cover sent from                                                               |                  | =0.0    | 160        | $2h^1$                             | 4 skill light blue, medium-thick paper.<br>Delivery (print) 9. Superb cancellation                |                  |                  |
| 130K  | 2               | NORRKÖPING 6.8.1857 to Köping.<br>4 skill blue. Three nice covers canc.: Gefle                         | $\bowtie$        | 700:-   |            |                                    | STOCKHOLM 15.5.1857.                                                                              | 0                | 500:-            |
| 10011 | -               | 27.12.1856, Upsala 29.10.1857 and Stockholm                                                            |                  |         | 161        | $2h^1$                             | 4 skill light blue, medium-thick paper.                                                           | ~                | 200              |
| 131K  | 2               | 31.12.1857. F 3000<br>4 skill blue. Beautiful cover with EXCELLENT                                     | $\bowtie$        | 500:-   | 162        | $2h^1$                             | Cancelled Aug 1857. F 950<br>4 skill light blue, medium-thick paper.                              | $\odot$          | 300:-            |
| 1011  | 2               | cancellations PHILIPSTAD 16.10.1856, sent to Lund.                                                     | $\bowtie$        | 500:-   |            | 2                                  | Perforated through stamp picture.                                                                 | $\odot$          | 300:-            |
| 132   | 2               | Short perf. Excellent box canc. BÅSTAD                                                                 | ^                | 500     | 163        | $2h^2$                             | 4 skill pale blue, medium-thick paper. slight<br>corner crease. Superb box canc.Borås 24.10.1857. |                  |                  |
| 133   | $2a^1$          | 7.12.1855.<br>4 skill blue, thin paper. Delivery (print) 1.                                            | $\bigtriangleup$ | 500:-   |            |                                    | Cert HOW 4,4,4. Superb quality.                                                                   | 0                | 500:-            |
|       |                 | EXCELLENT cancellation SÖDERHAMN 19.7.1855.                                                            | ~                |         | 164<br>165 | 2h <sup>2</sup><br>2i <sup>1</sup> | Superb canc. STOCKHOLM 11.6.1858. odd perfs.<br>4 skill grey-ultramarine, medium-thick paper,     | 0                | 300:-            |
| 134   | 2a <sup>1</sup> | Signed Sjöman. F 1500<br>4 skill blue, thin paper. Delivery (print) 2. Superb                          | $\odot$          | 700:-   | 105        | 21                                 | dense background. Superb cancellation WADSTENA                                                    |                  |                  |
| 101   | 24              | cancellation GEFLE 1.11.1855 7.12.1855 F 1300                                                          | $\odot$          | 600:-   |            |                                    | 26.11.1857. One rep. corner perf, nevertheless                                                    |                  |                  |
| 135   | 2a <sup>1</sup> | 4 skill blue, thin paper. tear less than 1/2<br>mm. Superb box canc. ÄS 22.8.1855. F 1300              | $\odot$          | 500.    |            |                                    | an interesting copy with one double corner<br>perf. F 3500                                        | $\odot$          | 800:-            |
| 136   | $2a^1$          | 4 skill dull blue, medium-thick paper. Round                                                           | 0                | 500:-   | 166        | $2j^2$                             | 4 skill grey-ultramarine, medium-thick paper.                                                     | •                | 000.             |
|       |                 | corner perf. Nice box canc. WIK 23.5.1856.                                                             | ~                |         | 167        | 2j <sup>3</sup>                    | F 4400<br>4 skill slate grey(small tear,fold corner perf). F 8500                                 | 0<br>0           | 1.400:-<br>600:- |
| 137   | 2a <sup>1</sup> | Shade cert. HOW. F 2400<br>4 skill blue, thin paper. EXCELLENT cancellation                            | $\odot$          | 500:-   | 167        | 2J <sup>2</sup><br>21              | 4 skill greenish blue, medium-thick paper.                                                        | 0                |                  |
|       |                 | GEFLE 7.12.1856. Allegedly del. (print) 4.                                                             |                  |         | 1(0        | 21                                 | Perfect canc. ÖKNE 5.5.1858.                                                                      | 0                | 500:-            |
| 138   | 2a <sup>1</sup> | Small paper residues at back.<br>4 skill blue, thin paper. EXCELLENT cancellation                      | $\odot$          | 500:-   | 169        | 21                                 | 4 skill greenish blue, medium-thick paper.<br>Superb cancellation STOCKHOLM 30.7.1858.            |                  |                  |
| 150   | Za              | SÖDERHAMN 20.3.1856. Allegedly del. (print)                                                            |                  |         |            |                                    | Allegedly del. (print) 12. A few somewhat                                                         |                  |                  |
| 120   | 0.1             | 4. Slightly rough perforated.                                                                          | $\odot$          | 500:-   | 170        | 21                                 | short perfs. F 1500<br>4 skill greenish blue, medium-thick paper.                                 | $\odot$          | 400:-            |
| 139   | 2a <sup>1</sup> | 4 skill blue, thin paper. EXCELLENT cancellation<br>NORRTELJE 5.4.1856. Allegedly del. (print)         |                  |         | 1/0        | 21                                 | Superb box canc. NYLAND 1.4.1858.                                                                 | $\triangle$      | 500:-            |
|       |                 | 5. A few somewhat short perf.                                                                          | $\odot$          | 500:-   | 171        | 21                                 | 4 skill greenish blue, medium-thick paper.                                                        |                  |                  |
| 140   | 2a <sup>2</sup> | 4 skill blue, thin paper dense background.<br>Delivery (print) 1. Superb cancellation                  |                  |         |            |                                    | Nice ex with box canc. ÖSTERSUND 7.8.1858.<br>Shade cert. HOW.                                    | $\triangle$      | 500:-            |
|       |                 | STOCKHOLM 7.12.1855 F 1300                                                                             | $\odot$          | 600:-   | 172        | 2m                                 | 4 skill blue, clear print, medium-thick paper.                                                    |                  |                  |
| 141   | 2a <sup>2</sup> | 4 skill blue, thin paper dense background.                                                             |                  |         | 173        | 2m                                 | Very nice canc. SKARA 11.3.1858.<br>4 skill blue, clear print, medium-thick paper.                | 0                | 500:-            |
|       |                 | Short perf. Excellent box canc. MORA 29.2.1856.<br>Sign. P. Sjöman. F 1300                             | $\odot$          | 500:-   | 1.0        |                                    | Traces of pencil (?) on the shield. Excellent                                                     |                  |                  |
| 142   | 2c              | 4 skill bright blue, thin paper. Delivery (print) 6.                                                   |                  |         |            |                                    | box canc. NYKÖPING 29.4.1858. Cert HOW 4,3,5.                                                     | ^                | 500              |
| 143   | 2c              | Superb cancellation LUND 17.10.1856. F 1900<br>4 skill bright blue, thin paper. Superb                 | $\odot$          | 800:-   | 174        | 3                                  | Superb ex.<br>6 skill grey. Beautiful copy cancelled                                              | $\bigtriangleup$ | 500:-            |
|       |                 | cancellation STOCKHOLM 19.8.1856. Allegedly                                                            |                  |         |            |                                    | STOCKHOLM 28.10.1856. Genuine and without                                                         |                  |                  |
| 144   | 2d              | del. (print) 6. F 1900<br>4 skill dull blue, medium-thick paper.                                       | $\odot$          | 600:-   |            |                                    | faults according to certificate Grønlund (1977). F 12000                                          | $\odot$          | 2.500:-          |
| 144   | 20              | EXCELLENT cancellation SALA 25.10.1855.                                                                |                  |         | 175        | 3                                  | 6 skill grey. Three def ex.                                                                       | $\odot$          | 800:-            |
|       |                 | One somewhat short perf. F 2400                                                                        | $\odot$          | 600:-   | 176        | 3                                  | 6 skill grey. Three def ex.                                                                       | 0                | 800:-            |
|       |                 |                                                                                                        |                  |         |            |                                    |                                                                                                   |                  | 13               |