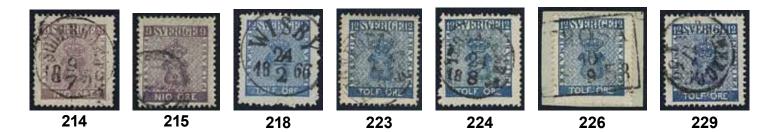

| $\odot$          | 800:-            |
|       |                 | One somewhat short perf. F 2400                                                                        | $\odot$          | 600:-   | 176        | 3                                  | 6 skill grey. Three def ex.                                                                       | 0                | 800:-            |
|       |                 |                                                                                                        |                  |         |            |                                    |                                                                                                   |                  | 13               |













| 177        | 3                                  | 6 skill grey. Repaired copy with a few short                                                 |             |                  | 210        | 8               | 9 öre violet. Beautiful copy cancelled                                                    |                  |                |
|------------|------------------------------------|----------------------------------------------------------------------------------------------|-------------|------------------|------------|-----------------|-------------------------------------------------------------------------------------------|------------------|----------------|
| 170        | 2 1                                | perfs. cancelled STOCKHOLM 14.4.1858. F 12000