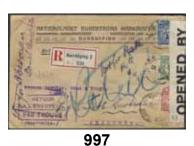

|           | 41      |
|         |                   |                                                                                                                                                                                                                                |           |         |       |            |                                                                                                                                                                                                          |           |         |



BREEKORT & R. Coul M. Juicy 6 See. in H atta 1006 1007 1008 1005







1002



5216 20 ilare the second 14 Hickotsom inor dires. houting 993







989



968

Red Heirs

798F Rudal Jally







| 985K         | 72, 84,     | 86, 89 1911 Small National Coat-of Arms 2                                                 |           |       | 1000   | 81      | 8 öre violet. Brilliant copy with excellent                                                   |           |        |
|--------------|-------------|-------------------------------------------------------------------------------------------|-----------|-------|--------|---------|-----------------------------------------------------------------------------------------------|-----------|--------|
|              |             | öre orange, watermark wavy lines. 15 öre                                                  |           |       |        |         | canc. HALMSTAD 28.6.19.