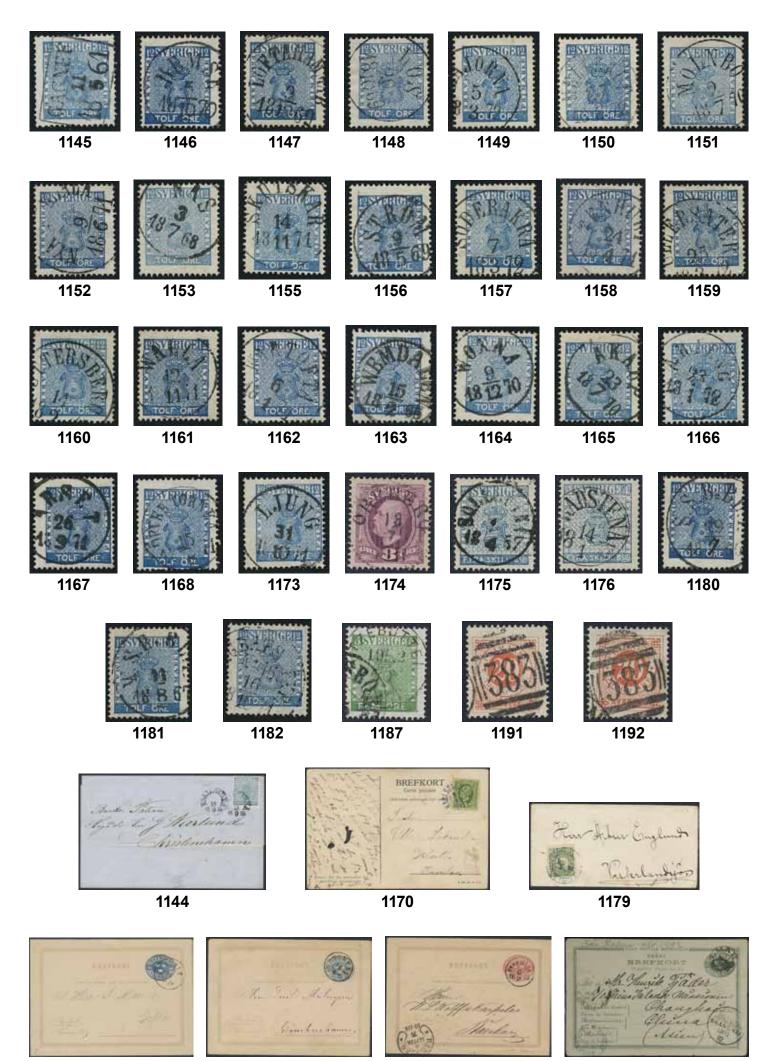

|       |                 | Stamps / Frimärken                                                                                     |                  |         | 145        | 2d                                 | 4 skill dull blue, medium-thick paper. Nice<br>box canc. EKESJÖ 24.8.1855 F 2400                  | $\odot$          | 500:-            |
|-------|-----------------|--------------------------------------------------------------------------------------------------------|------------------|---------|------------|------------------------------------|---------------------------------------------------------------------------------------------------|------------------|------------------|
|       |                 | Skilling Banco                                                                                         |                  |         | 146        | 2d                                 | 4 skill dull blue, medium-thick paper.                                                            | U                | 500:-            |
|       | ALLAN           | 44444444 444444444 444444                                                                              |                  |         |            |                                    | EXCELLENT cancellation STOCKHOLM                                                                  |                  |                  |
|       | 10              | CK IN BUYER AND A CAL                                                                                  | 4                | £       |            |                                    | 16.8.1855. Allegedly del. (print) 3. Weak natural paper fold. F 2400                              | $\odot$          | 500:-            |
|       | 語               | ST IN SMON OTNO                                                                                        | N                | 1       | 147        | 2e                                 | 4 skill blue, medium-thick paper. Superb                                                          |                  |                  |
|       | P.S.            |                                                                                                        | 5                |         | 148        | 2e                                 | cancellation RONNEBY 31.10.1856 (P: 1500:-).<br>4 skill blue, medium-thick paper. Excellent       | $\odot$          | 500:-            |
|       | 13.00           | 18 4 56                                                                                                | 12               |         | 140        | 20                                 | canc. STOCKHOLM 22.12.1856. Cert. HOW 4,4,5.                                                      | $\odot$          | 500:-            |
|       | (COLS)          |                                                                                                        | -                | E       | 149        | 2e                                 | 4 skill blue, medium-thick paper. Superb                                                          |                  |                  |
|       | 1               | 17 118 119                                                                                             |                  |         |            |                                    | canc. STOCKHOLM 10.10.1856. Cert. HOW 4,4,4. Superb quality.                                      | $\odot$          | 500:-            |
|       | •               | 17 110 113                                                                                             |                  |         | 150        | 2e                                 | 4 skill blue, medium-thick paper. Superb box                                                      |                  |                  |
| 117   | 1               | 3 skill green. Almost complete inverted                                                                |                  |         | 151        | 2f                                 | canc. GRISLEHAMN 21.5.185X.<br>4 skill blue, dense background, medium-thick                       | $\odot$          | 500:-            |
|       |                 | cancellation STOCKHOLM 28.10.1857. Repaired copy with one short corner perf. F 45000                   | $\odot$          | 3.000:- | 131        | 21                                 | paper. Excellent canc. ULLÅNGER 7.11.1856.                                                        |                  |                  |
| 118   | 1               | 3 skill green. Repaired copy cancelled                                                                 |                  |         | 150        | 26                                 | Shade cert. HOW.                                                                                  | 0                | 500:-            |
| 119   | la              | STOCKHOLM 12.4.1856. F 45000<br>3 skill light bluish green. Repaired copy                              | $\odot$          | 2.000:- | 152        | 2f                                 | 4 skill blue, dense background, medium-thick<br>paper. EXCELLENT cancellation STOCKHOLM           |                  |                  |
| 119   | Ia              | cancelled ÅMÅL 22.6.1858. Certificate HOW                                                              |                  |         |            |                                    | 16.8.1857. Allegedly del. (print) 10.                                                             | 0                | 500:-            |
|       |                 | (1994). F 45000                                                                                        | $\odot$          | 2.000:- | 153        | 2f                                 | 4 skill blue, dense background, medium-thick<br>paper. Short perf. Nice canc. CARLSKRONA          |                  |                  |
| 120K  | 2               | 4 skill blue. Four ex.: 2a (cert. G Gordon, short corner perf.), b, f and h2 (cert N Svensson 3.2.2-3. | $\odot$          | 800:-   |            |                                    | 15.8.1857. Cert. HOW 3,3,3. Very nice ex.                                                         | $\triangle$      | 500:-            |
| 121   | 2               | 4 skill blue. Well centered and with a very                                                            |                  |         | 154        | 2g                                 | 4 skill bright blue, dense background, medium-                                                    |                  |                  |
| 122   | 2               | clear STOCKHOLM 23.11.1857. SUPERB.<br>4 skill blue with rough perf. EXCELLENT                         | $\odot$          | 600:-   |            |                                    | thick paper. Fresh copy cancelled (CAR)LSHAMN 10.11.1856. F 2800                                  | $\odot$          | 700:-            |
| 122   | 2               | cancellation WISBY 278.1857.                                                                           | $\odot$          | 500:-   | 155        | 2g                                 | 4 skill bright blue, dense background, medium-                                                    | -                |                  |
| 123   | 2               | 4 skill blue, thin paper. Superb cancellation                                                          |                  |         |            |                                    | thick paper. EXCELLENT cancellation GEFLE<br>16.11.1856. One broken corner perf. F 2800           | $\odot$          | 500:-            |
|       |                 | (C)IMBRITSHA(MN) 21.10.185x. One missing<br>perf. F 2000                                               | $\odot$          | 400:-   | 156        | $2h^1$                             | 4 skill light blue, medium-thick paper.                                                           | 0                | 500              |
| 124   | 2               | 4 skill blue. Superb cancellation STOCKHOLM                                                            |                  |         |            |                                    | Arrival canc. STOCKHOLM 6 AUG 57. Cert HOW                                                        | ~                | -00              |
| 125   | 2               | 11.6.1857.<br>4 skill blue. Beautiful copy cancelled WADSTENA                                          | $\odot$          | 400:-   | 157        | $2h^1$                             | "Fine - Very Fine copy".<br>4 skill light blue, medium-thick paper. Superb                        | 0                | 500:-            |
| 125   | 2               | 4.2.1857.                                                                                              | $\odot$          | 300:-   |            |                                    | canc. SALA 10.3.1859. Cert. P.Sjöman. Very                                                        |                  |                  |
| 126   | 2               | 4 skill blue. Beautiful copy cancelled                                                                 |                  |         | 158        | $2h^1$                             | nice - superb ex.<br>4 skill light blue, medium-thick paper. Superb                               | $\odot$          | 500:-            |
|       |                 | STOCKHOLM 18.5.1858. One double perf. in upper margin.                                                 | $\odot$          | 300:-   | 130        | 211                                | box canc. ÅTORP 22.2.1857. Cert. HOW 3,3,4.                                                       |                  |                  |
| 127   | 2               | 4 skill blue. Superb cancellation STOCKHOLM                                                            |                  |         | 170        | 21.1                               | Very nice ex F 950                                                                                | 0                | 500:-            |
| 128K  | 2               | 24.4.1857. One bent corner perf.<br>4 skill bco on beautiful cover sent from                           | $\odot$          | 300:-   | 159        | $2h^1$                             | 4 skill light blue, medium-thick paper. Superb<br>canc. LINKÖPING 16.3.1857. Cert HOW 3,3,4.      |                  |                  |
| 120K  | 2               | UPSALA 5.2.1857 to Stockholm                                                                           | $\bowtie$        | 800:-   |            |                                    | Very nice ex.                                                                                     | $\odot$          | 500:-            |
| 129K  | 2               | 4 skill beo on beautiful cover sent from                                                               |                  | =0.0    | 160        | $2h^1$                             | 4 skill light blue, medium-thick paper.<br>Delivery (print) 9. Superb cancellation                |                  |                  |
| 130K  | 2               | NORRKÖPING 6.8.1857 to Köping.<br>4 skill blue. Three nice covers canc.: Gefle                         | $\bowtie$        | 700:-   |            |                                    | STOCKHOLM 15.5.1857.                                                                              | 0                | 500:-            |
| 10011 | -               | 27.12.1856, Upsala 29.10.1857 and Stockholm                                                            |                  |         | 161        | $2h^1$                             | 4 skill light blue, medium-thick paper.                                                           | ~                | 200              |
| 131K  | 2               | 31.12.1857. F 3000<br>4 skill blue. Beautiful cover with EXCELLENT                                     | $\bowtie$        | 500:-   | 162        | $2h^1$                             | Cancelled Aug 1857. F 950<br>4 skill light blue, medium-thick paper.                              | $\odot$          | 300:-            |
| 1011  | 2               | cancellations PHILIPSTAD 16.10.1856, sent to Lund.                                                     | $\bowtie$        | 500:-   |            | 2                                  | Perforated through stamp picture.                                                                 | $\odot$          | 300:-            |
| 132   | 2               | Short perf. Excellent box canc. BÅSTAD                                                                 | ^                | 500     | 163        | $2h^2$                             | 4 skill pale blue, medium-thick paper. slight<br>corner crease. Superb box canc.Borås 24.10.1857. |                  |                  |
| 133   | $2a^1$          | 7.12.1855.<br>4 skill blue, thin paper. Delivery (print) 1.                                            | $\bigtriangleup$ | 500:-   |            |                                    | Cert HOW 4,4,4. Superb quality.                                                                   | 0                | 500:-            |
|       |                 | EXCELLENT cancellation SÖDERHAMN 19.7.1855.                                                            | ~                |         | 164<br>165 | 2h <sup>2</sup><br>2i <sup>1</sup> | Superb canc. STOCKHOLM 11.6.1858. odd perfs.<br>4 skill grey-ultramarine, medium-thick paper,     | 0                | 300:-            |
| 134   | 2a <sup>1</sup> | Signed Sjöman. F 1500<br>4 skill blue, thin paper. Delivery (print) 2. Superb                          | $\odot$          | 700:-   | 105        | 21                                 | dense background. Superb cancellation WADSTENA                                                    |                  |                  |
| 101   | 24              | cancellation GEFLE 1.11.1855 7.12.1855 F 1300                                                          | $\odot$          | 600:-   |            |                                    | 26.11.1857. One rep. corner perf, nevertheless                                                    |                  |                  |
| 135   | 2a <sup>1</sup> | 4 skill blue, thin paper. tear less than 1/2<br>mm. Superb box canc. ÄS 22.8.1855. F 1300              | $\odot$          | 500.    |            |                                    | an interesting copy with one double corner<br>perf. F 3500                                        | $\odot$          | 800:-            |
| 136   | $2a^1$          | 4 skill dull blue, medium-thick paper. Round                                                           | 0                | 500:-   | 166        | $2j^2$                             | 4 skill grey-ultramarine, medium-thick paper.                                                     | •                | 000.             |
|       |                 | corner perf. Nice box canc. WIK 23.5.1856.                                                             | ~                |         | 167        | 2j <sup>3</sup>                    | F 4400<br>4 skill slate grey(small tear,fold corner perf). F 8500                                 | 0<br>0           | 1.400:-<br>600:- |
| 137   | 2a <sup>1</sup> | Shade cert. HOW. F 2400<br>4 skill blue, thin paper. EXCELLENT cancellation                            | $\odot$          | 500:-   | 167        | 2J <sup>2</sup><br>21              | 4 skill greenish blue, medium-thick paper.                                                        | 0                |                  |
|       |                 | GEFLE 7.12.1856. Allegedly del. (print) 4.                                                             |                  |         | 1(0        | 21                                 | Perfect canc. ÖKNE 5.5.1858.                                                                      | 0                | 500:-            |
| 138   | 2a <sup>1</sup> | Small paper residues at back.<br>4 skill blue, thin paper. EXCELLENT cancellation                      | $\odot$          | 500:-   | 169        | 21                                 | 4 skill greenish blue, medium-thick paper.<br>Superb cancellation STOCKHOLM 30.7.1858.            |                  |                  |
| 150   | Za              | SÖDERHAMN 20.3.1856. Allegedly del. (print)                                                            |                  |         |            |                                    | Allegedly del. (print) 12. A few somewhat                                                         |                  |                  |
| 120   | 0.1             | 4. Slightly rough perforated.                                                                          | $\odot$          | 500:-   | 170        | 21                                 | short perfs. F 1500<br>4 skill greenish blue, medium-thick paper.                                 | $\odot$          | 400:-            |
| 139   | 2a <sup>1</sup> | 4 skill blue, thin paper. EXCELLENT cancellation<br>NORRTELJE 5.4.1856. Allegedly del. (print)         |                  |         | 1/0        | 21                                 | Superb box canc. NYLAND 1.4.1858.                                                                 | $\triangle$      | 500:-            |
|       |                 | 5. A few somewhat short perf.                                                                          | $\odot$          | 500:-   | 171        | 21                                 | 4 skill greenish blue, medium-thick paper.                                                        |                  |                  |
| 140   | 2a <sup>2</sup> | 4 skill blue, thin paper dense background.<br>Delivery (print) 1. Superb cancellation                  |                  |         |            |                                    | Nice ex with box canc. ÖSTERSUND 7.8.1858.<br>Shade cert. HOW.                                    | $\triangle$      | 500:-            |
|       |                 | STOCKHOLM 7.12.1855 F 1300                                                                             | $\odot$          | 600:-   | 172        | 2m                                 | 4 skill blue, clear print, medium-thick paper.                                                    |                  |                  |
| 141   | 2a <sup>2</sup> | 4 skill blue, thin paper dense background.                                                             |                  |         | 173        | 2m                                 | Very nice canc. SKARA 11.3.1858.<br>4 skill blue, clear print, medium-thick paper.                | 0                | 500:-            |
|       |                 | Short perf. Excellent box canc. MORA 29.2.1856.<br>Sign. P. Sjöman. F 1300                             | $\odot$          | 500:-   | 1.0        |                                    | Traces of pencil (?) on the shield. Excellent                                                     |                  |                  |
| 142   | 2c              | 4 skill bright blue, thin paper. Delivery (print) 6.                                                   |                  |         |            |                                    | box canc. NYKÖPING 29.4.1858. Cert HOW 4,3,5.                                                     | ^                | 500              |
| 143   | 2c              | Superb cancellation LUND 17.10.1856. F 1900<br>4 skill bright blue, thin paper. Superb                 | $\odot$          | 800:-   | 174        | 3                                  | Superb ex.<br>6 skill grey. Beautiful copy cancelled                                              | $\bigtriangleup$ | 500:-            |
|       |                 | cancellation STOCKHOLM 19.8.1856. Allegedly                                                            |                  |         |            |                                    | STOCKHOLM 28.10.1856. Genuine and without                                                         |                  |                  |
| 144   | 2d              | del. (print) 6. F 1900<br>4 skill dull blue, medium-thick paper.                                       | $\odot$          | 600:-   |            |                                    | faults according to certificate Grønlund (1977). F 12000                                          | $\odot$          | 2.500:-          |
| 144   | 20              | EXCELLENT cancellation SALA 25.10.1855.                                                                |                  |         | 175        | 3                                  | 6 skill grey. Three def ex.                                                                       | $\odot$          | 800:-            |
|       |                 | One somewhat short perf. F 2400                                                                        | $\odot$          | 600:-   | 176        | 3                                  | 6 skill grey. Three def ex.                                                                       | 0                | 800:-            |
|       |                 |                                                                                                        |                  |         |            |                                    |                                                                                                   |                  | 13               |