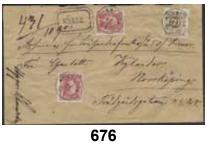

| STOCKHOLM C 10.3.1882 to Norway.                                                                 | <u> </u>  | 200   |
| 300:- | 596K        | 30, 33           | A few short perfs.<br>2x5+20 öre on decorative registered cover                                  |           | 300:- |
| 500:- |             |                  | sent from SKÅRED 28.2.1880 to Norway, via<br>PKXP Nr 7 UPP 28.2.1880. Somewhat carelessly        |           |       |
|       |             |                  | opened.                                                                                          | $\bowtie$ | 500:- |
|       |             |                  |                                                                                                  |           |       |

















| 597  |                      | 5                                                                                               | <del>(</del> )/* | 300:- | 624        | 31j v             | 6 öre bluish lilac on calendered paper, with                                             |           |       |
|------|----------------------|-------------------------------------------------------------------------------------------------|------------------|-------|------------|-------------------|------------------------------------------------------------------------------------------|-----------|-------|
| 598K | 30, bke              | 2CII 5 öre on postcard 6 öre sent from BORÅS<br>2.1.1880 to Germany. Transit PKXP No 2 3.1.1880 |                  |       |            |                   | scre