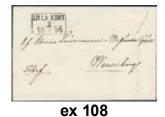

101

106

|       | 101K  | Holstein. Unpaid cover sent from STOCKHOLM 11.3.1842 to                                                                                                                                                                                                    |        |
|-------|-------|------------------------------------------------------------------------------------------------------------------------------------------------------------------------------------------------------------------------------------------------------------|--------|
| 800:- | 102K  | Kiel, "via Elseneur". Postage due notation "10". Ex. Nova 1998.<br>Ex. Ivarsson.<br>Netherlands. Incoming unpaid letter sent from AMSTERDAM                                                                                                                | 500:-  |
|       | 1021  | 6.3.62 via HAMBURG 8.3.62, HAMBURG KSPA(C) 8.8.1862 and<br>HELSINGBORG                                                                                                                                                                                     |        |
| 500:- | 103K  |                                                                                                                                                                                                                                                            | .000:- |
| 600:- |       | "via Stettin" to Stockholm. Cancellations RIGA 6.JUN.1858,<br>KÖNIGSBERG BROMBERG 20.6, RECOMANDIRT (by error?),                                                                                                                                           |        |
| 100   | 104K  | and AUS RUSSLAND. Interesting letter. Ex. Larsson.<br>Russia. Incoming unpaid letter dated "St Peterburg 7 July                                                                                                                                            | 700:-  |
| 400:- |       | 1869", sent to Stockholm. Cancellations e.g. PORTO, AUS<br>RUSSLAND PORTO 5.7.69, and PKXP Nr 2 7.7.1869. Accountancy<br>note "5 <sup>1</sup> / <sub>2</sub> " and postage due notation "72" (öre). Ex. Larsson.                                           | 700:-  |
| 500:- | 105K  | USA. Incoming unpaid cover dated "New York 29 May 1860" sent<br>via Germany to Gothenburg, Cancellations NEW YORK PR PKT 23                                                                                                                                | /00    |
| 500:- |       | 29.MAY, AACHEN 12.6. St.P.A 13.JUN.60, and HAMBURG KSPA(D) 13.6.1860. Postage due notation "162" (öre). Ex Larsson.                                                                                                                                        | 800:-  |
| 400:- | 106K  | USA. Unpaid cover sent from WESTERVIK 16.5.1871 to Henderson<br>via Germany. Cancellations PKXP Nr 2 18.5.1871, LÜBECK<br>LAUENBURG 19.5, 2 <sup>1/2</sup> AUSL. P., 2 <sup>1/2</sup> , and NEW YORK US NOTES                                              | 1,     |
|       |       | 4.JUN.29. Nice transatlantic cover. Ex. Larsson.                                                                                                                                                                                                           | 800:-  |
| 500:- | 107K  | USA. Unpaid cover (worn) sent from CIMBRISHAMN 13.2.1877 to<br>San Francisco. Transit MALMÖ 14.2.1877 and postage due<br>cancellations T and NEW-YORK DUE 10 CTS 4.MAR.                                                                                    |        |
| 700:- |       |                                                                                                                                                                                                                                                            | 600:-  |
|       | 108K  | <b>Collections prephilately</b> / <i>Förfilatelisamlingar</i><br>Six covers with box canc. :EKESJÖ 1856, LILLA EDET 1856,<br>MORA 1855, NYKÖPING 1855, SMEDJEBACKEN 1855                                                                                   |        |
| 500:- | 109K  |                                                                                                                                                                                                                                                            | .000:- |
| 500:- | 109K  | MALUNG 1856 and ÅBY1857 type 2 in blue. All in Excellent<br>quality.                                                                                                                                                                                       | 500:-  |
| 700:- | 110K  | Five covers with box canc. :ARBOGA 1857 type 3, AVETSA 1858, KÖPING 1858 type 3, MALMKÖPING 1857 and ÅBY 1857 type 2.                                                                                                                                      |        |
|       | 111K  | All in Excellent quality.<br>Eight covers with circular canc. e.g. WALDEMARSVIK 1858 and                                                                                                                                                                   | 500:-  |
| 500:- | 112K  | ÖSTRA HUSBY 1856. All in Superb quality.<br>Ten covers with circular/arc canc. 1855-58, 1862. All in                                                                                                                                                       | 500:-  |
| 700:- | 113K  | Superb quality.<br>Lot 1833–1879. 18 so called free-letters, mostly sent to                                                                                                                                                                                | 500:-  |
| 700   |       | regional gouvernors during the period, Three of the letters<br>with Normal-Cancellation 10 (two blue and one black). Also a<br>letter from 1701 sent to Strängnäs in the lot. Mostly good quality                                                          | 400:-  |
| 500:- |       | <b>Postal documentation</b> / Postal dokumentation                                                                                                                                                                                                         |        |
| 400:- | 114Si | Accumulation. Announcements and other written documents, and<br>postal forms, seemingly all from "Södra Distriktet" 1910–1950s.<br>Also some interesting litterature, e.g. "Postlägenheter" and<br>regarding Swedish America Line and Trelleborg-Sassnitz. | 500:-  |
|       |       | Postal forms / Postala blanketter                                                                                                                                                                                                                          |        |
|       | 115K  | (Blankett n:r 75.) November 1872, letter list sent<br>from GAMLEBY 1.8.1882 to NORRKÖPING 1.9.1882,<br>cancelled with beehive pmk. Superb.                                                                                                                 | 400:-  |
|       | 1     | Postal documents collections / Samlingar postala blankatta                                                                                                                                                                                                 |        |