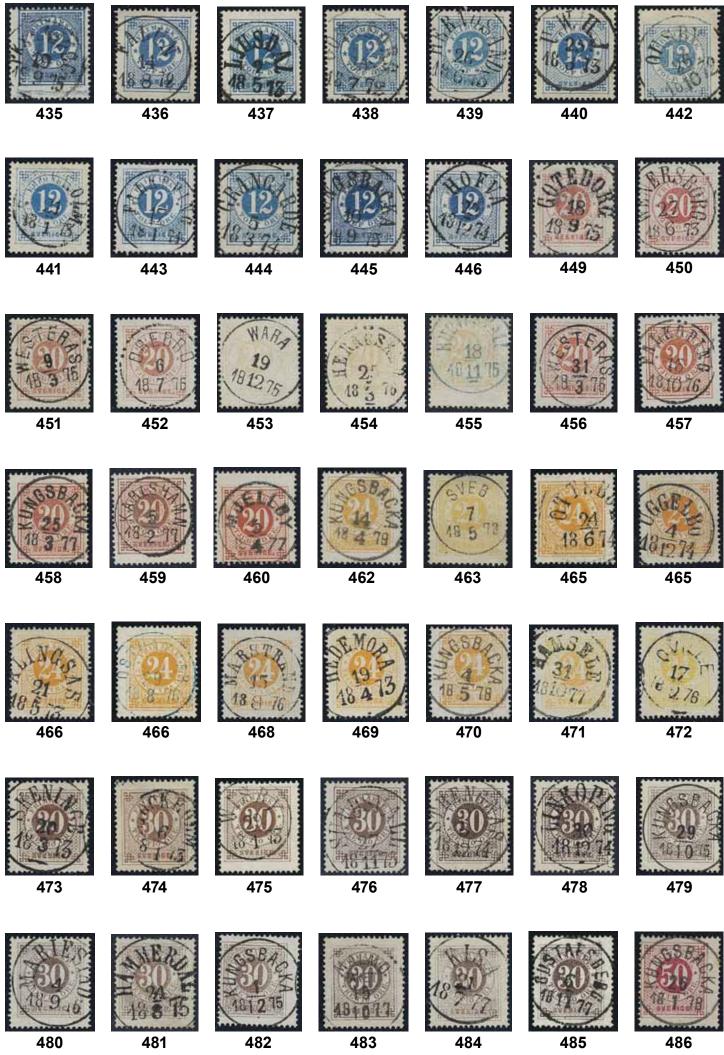

| 430  | 20k   | Tore Eriksson 1992.<br>6 öre red-lilac. EXCELLENT cancellation PKXP                               | $\bowtie$ | 300:- |
|            |                       | SWEDEN BY STEAMER. Scarce on stamps.                                                                           | $\triangle$      | 400:-          | 430  | ZUK   | No 5 20.1.1878.                                                                                   | $\odot$   | 300:- |
|            |                       |                                                                                                                |                  |                |      |       |                                                                                                   |           |       |











| 432  | 21    | 12 öre blue. Perfect centering and cancellation.                                                                                   | -         |                |     |                  | short perf.                                                                                                                 | $\odot$ | 300:-          |
|------|-------|------------------------------------------------------------------------------------------------------------------------------------|-----------|----------------|-----|------------------|-----------------------------------------------------------------------------------------------------------------------------|---------|----------------|
| 122  | 21    | HEDEMORA 11.9.1873.