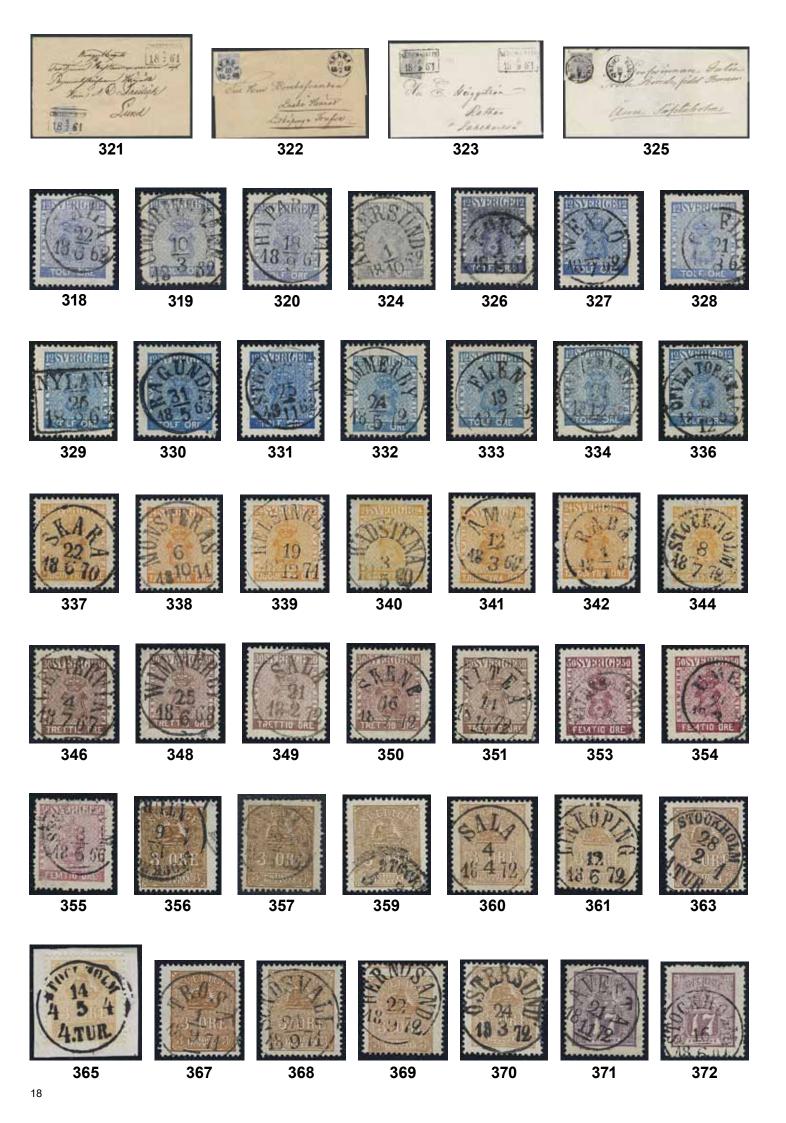

ENT cancellations<br>SÄTHER 1.12.1860, sent to Gagnef.            |           | 300:- | 315  | 9i              | 12 öre dull ultramarine. EXCELLENT cancellation ÅHUS 27.1.1863.                           | $\odot$   | 500:- |
|             |                 |                                                                                               |           |       |      |                 |                                                                                           |           |       |
|             |                 |                                                                                               |           |       |      |                 |                                                                                           |           | 17    |







362

316

317

318

319

320

**321K** 9i

**322K** 9i

**323K** 9i

324

326

327

328

329

330

331

332

333

334

335K

336

337

338

339

340

341

325K 9j1



343



364



347



| 9i               | 12 öre dull ultramarine. EXCELLENT cancel LILLA EDET 2.5.1862. One short perf. | $\odot$   | 300:-   | 342  | $10h^1$            | 24 öre reddish orange, perforation of 1855.<br>Superb cancellation RÅDA 4.1.1867. | $\odot$   | 500:-   |
|------------------|--------------------------------------------------------------------------------|-----------|---------|------|--------------------|-----------------------------------------------------------------------------------|-----------|---------|
| 9i               | 12 öre dull ultramarine. EXCELLENT