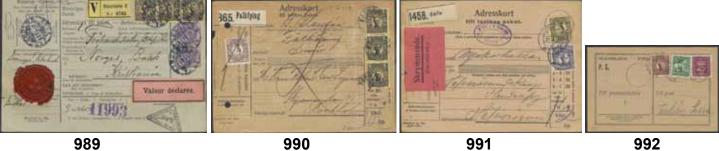

|           | 41      |
|         |                   |                                                                                                                                                                                                                                |           |         |       |            |                                                                                                                                                                                                          |           |         |



BREEKORT & R. Coul M. Juicy 6 See. in H atta 1006 1007 1008 1005







1002



5216 20 ilare the second 14 Hickotsom inor dires. houting 993







989



968

Red Heirs

798F Rudal Jally







| 985K         | 72, 84,     | 86, 89 1911 Small National Coat-of Arms 2                                                 |           |       | 1000   | 81      | 8 öre violet. Brilliant copy with excellent                                                   |           |        |
|--------------|-------------|-------------------------------------------------------------------------------------------|-----------|-------|--------|---------|-----------------------------------------------------------------------------------------------|-----------|--------|
|              |             | öre orange, watermark wavy lines. 15 öre                                                  |           |       |        |         | canc. HALMSTAD 28.6.19.