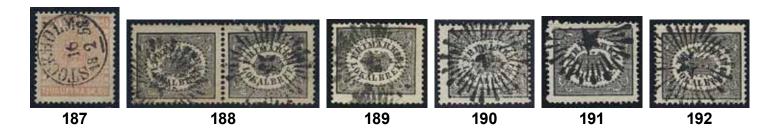

|       |                 | Stamps / Frimärken                                                                                     |                  |         | 145        | 2d                                 | 4 skill dull blue, medium-thick paper. Nice<br>box canc. EKESJÖ 24.8.1855 F 2400                  | $\odot$          | 500:-            |
|-------|-----------------|--------------------------------------------------------------------------------------------------------|------------------|---------|------------|------------------------------------|---------------------------------------------------------------------------------------------------|------------------|------------------|
|       |                 | Skilling Banco                                                                                         |                  |         | 146        | 2d                                 | 4 skill dull blue, medium-thick paper.                                                            | U                | 500:-            |
|       | ALLAN           | 44444444 444444444 444444                                                                              |                  |         |            |                                    | EXCELLENT cancellation STOCKHOLM                                                                  |                  |                  |
|       | 10              | CK IN BUYER AND A CAL                                                                                  | 4                | £       |            |                                    | 16.8.1855. Allegedly del. (print) 3. Weak natural paper fold. F 2400                              | $\odot$          | 500:-            |
|       | 語               | ST IN SMON OTNO                                                                                        | N                | 1       | 147        | 2e                                 | 4 skill blue, medium-thick paper. Superb                                                          |                  |                  |
|       | P.S.            |                                                                                                        | 5                |         | 148        | 2e                                 | cancellation RONNEBY 31.10.1856 (P: 1500:-).<br>4 skill blue, medium-thick paper. Excellent       | $\odot$          | 500:-            |
|       | 13.00           | 18 4 56                                                                                                | 12               |         | 140        | 20                                 | canc. STOCKHOLM 22.12.1856. Cert. HOW 4,4,5.                                                      | $\odot$          | 500:-            |
|       | (COLS)          |                                                                                                        | -                | E       | 149        | 2e                                 | 4 skill blue, medium-thick paper. Superb                                                          |                  |                  |
|       | 1               | 17 118 119                                                                                             |                  |         |            |                                    | canc. STOCKHOLM 10.10.1856. Cert. HOW 4,4,4. Superb quality.                                      | $\odot$          | 500:-            |
|       | •               | 17 110 113                                                                                             |                  |         | 150        | 2e                                 | 4 skill blue, medium-thick paper. Superb box                                                      |                  |                  |
| 117   | 1               | 3 skill green. Almost complete inverted                                                                |                  |         | 151        | 2f                                 | canc. GRISLEHAMN 21.5.185X.<br>4 skill blue, dense background, medium-thick                       | $\odot$          | 500:-            |
|       |                 | cancellation STOCKHOLM 28.10.1857. Repaired copy with one short corner perf. F 45000                   | $\odot$          | 3.000:- | 131        | 21                                 | paper. Excellent canc. ULLÅNGER 7.11.1856.                                                        |                  |                  |
| 118   | 1               | 3 skill green. Repaired copy cancelled                                                                 |                  |         | 150        | 26                                 | Shade cert. HOW.                                                                                  | 0                | 500:-            |
| 119   | la              | STOCKHOLM 12.4.1856. F 45000<br>3 skill light bluish green. Repaired copy                              | $\odot$          | 2.000:- | 152        | 2f                                 | 4 skill blue, dense background, medium-thick<br>paper. EXCELLENT cancellation STOCKHOLM           |                  |                  |
| 119   | Ia              | cancelled ÅMÅL 22.6.1858. Certificate HOW                                                              |                  |         |            |                                    | 16.8.1857. Allegedly del. (print) 10.                                                             | 0                | 500:-            |
|       |                 | (1994). F 45000                                                                                        | $\odot$          | 2.000:- | 153        | 2f                                 | 4 skill blue, dense background, medium-thick<br>paper. Short perf. Nice canc. CARLSKRONA          |                  |                  |
| 120K  | 2               | 4 skill blue. Four ex.: 2a (cert. G Gordon, short corner perf.), b, f and h2 (cert N Svensson 3.2.2-3. | $\odot$          | 800:-   |            |                                    | 15.8.1857. Cert. HOW 3,3,3. Very nice ex.                                                         | $\triangle$      | 500:-            |
| 121   | 2               | 4 skill blue. Well centered and with a very                                                            |                  |         | 154        | 2g                                 | 4 skill bright blue, dense background, medium-                                                    |                  |                  |
| 122   | 2               | clear STOCKHOLM 23.11.1857. SUPERB.<br>4 skill blue with rough perf. EXCELLENT                         | $\odot$          | 600:-   |            |                                    | thick paper. Fresh copy cancelled (CAR)LSHAMN 10.11.1856. F 2800                                  | $\odot$          | 700:-            |
| 122   | 2               | cancellation WISBY 278.1857.                                                                           | $\odot$          | 500:-   | 155        | 2g                                 | 4 skill bright blue, dense background, medium-                                                    | -                |                  |
| 123   | 2               | 4 skill blue, thin paper. Superb cancellation                                                          |                  |         |            |                                    | thick paper. EXCELLENT cancellation GEFLE<br>16.11.1856. One broken corner perf. F 2800           | $\odot$          | 500:-            |
|       |                 | (C)IMBRITSHA(MN) 21.10.185x. One missing<br>perf. F 2000                                               | $\odot$          | 400:-   | 156        | $2h^1$                             | 4 skill light blue, medium-thick paper.                                                           | 0                | 500              |
| 124   | 2               | 4 skill blue. Superb cancellation STOCKHOLM                                                            |                  |         |            |                                    | Arrival canc. STOCKHOLM 6 AUG 57. Cert HOW                                                        | ~                | -00              |
| 125   | 2               | 11.6.1857.<br>4 skill blue. Beautiful copy cancelled WADSTENA                                          | $\odot$          | 400:-   | 157        | $2h^1$                             | "Fine - Very Fine copy".<br>4 skill light blue, medium-thick paper. Superb                        | 0                | 500:-            |
| 125   | 2               | 4.2.1857.                                                                                              | $\odot$          | 300:-   |            |                                    | canc. SALA 10.3.1859. Cert. P.Sjöman. Very                                                        |                  |                  |
| 126   | 2               | 4 skill blue. Beautiful copy cancelled                                                                 |                  |         | 158        | $2h^1$                             | nice - superb ex.<br>4 skill light blue, medium-thick paper. Superb                               | $\odot$          | 500:-            |
|       |                 | STOCKHOLM 18.5.1858. One double perf. in upper margin.                                                 | $\odot$          | 300:-   | 130        | 211                                | box canc. ÅTORP 22.2.1857. Cert. HOW 3,3,4.                                                       |                  |                  |
| 127   | 2               | 4 skill blue. Superb cancellation STOCKHOLM                                                            |                  |         | 170        | 21.1                               | Very nice ex F 950                                                                                | 0                | 500:-            |
| 128K  | 2               | 24.4.1857. One bent corner perf.<br>4 skill bco on beautiful cover sent from                           | $\odot$          | 300:-   | 159        | $2h^1$                             | 4 skill light blue, medium-thick paper. Superb<br>canc. LINKÖPING 16.3.1857. Cert HOW 3,3,4.      |                  |                  |
| 120K  | 2               | UPSALA 5.2.1857 to Stockholm                                                                           | $\bowtie$        | 800:-   |            |                                    | Very nice ex.                                                                                     | $\odot$          | 500:-            |
| 129K  | 2               | 4 skill beo on beautiful cover sent from                                                               |                  | =0.0    | 160        | $2h^1$                             | 4 skill light blue, medium-thick paper.<br>Delivery (print) 9. Superb cancellation                |                  |                  |
| 130K  | 2               | NORRKÖPING 6.8.1857 to Köping.<br>4 skill blue. Three nice covers canc.: Gefle                         | $\bowtie$        | 700:-   |            |                                    | STOCKHOLM 15.5.1857.                                                                              | 0                | 500:-            |
| 10011 | -               | 27.12.1856, Upsala 29.10.1857 and Stockholm                                                            |                  |         | 161        | $2h^1$                             | 4 skill light blue, medium-thick paper.                                                           | ~                | 200              |
| 131K  | 2               | 31.12.1857. F 3000<br>4 skill blue. Beautiful cover with EXCELLENT                                     | $\bowtie$        | 500:-   | 162        | $2h^1$                             | Cancelled Aug 1857. F 950<br>4 skill light blue, medium-thick paper.                              | $\odot$          | 300:-            |
| 1011  | 2               | cancellations PHILIPSTAD 16.10.1856, sent to Lund.                                                     | $\bowtie$        | 500:-   |            | 2                                  | Perforated through stamp picture.                                                                 | $\odot$          | 300:-            |
| 132   | 2               | Short perf. Excellent box canc. BÅSTAD                                                                 | ^                | 500     | 163        | $2h^2$                             | 4 skill pale blue, medium-thick paper. slight<br>corner crease. Superb box canc.Borås 24.10.1857. |                  |                  |
| 133   | $2a^1$          | 7.12.1855.<br>4 skill blue, thin paper. Delivery (print) 1.                                            | $\bigtriangleup$ | 500:-   |            |                                    | Cert HOW 4,4,4. Superb quality.                                                                   | 0                | 500:-            |
|       |                 | EXCELLENT cancellation SÖDERHAMN 19.7.1855.                                                            | ~                |         | 164<br>165 | 2h <sup>2</sup><br>2i <sup>1</sup> | Superb canc. STOCKHOLM 11.6.1858. odd perfs.<br>4 skill grey-ultramarine, medium-thick paper,     | 0                | 300:-            |
| 134   | 2a <sup>1</sup> | Signed Sjöman. F 1500<br>4 skill blue, thin paper. Delivery (print) 2. Superb                          | $\odot$          | 700:-   | 105        | 21                                 | dense background. Superb cancellation WADSTENA                                                    |                  |                  |
| 101   | 24              | cancellation GEFLE 1.11.1855 7.12.1855 F 1300                                                          | $\odot$          | 600:-   |            |                                    | 26.11.1857. One rep. corner perf, nevertheless                                                    |                  |                  |
| 135   | 2a <sup>1</sup> | 4 skill blue, thin paper. tear less than 1/2<br>mm. Superb box canc. ÄS 22.8.1855. F 1300              | $\odot$          | 500.    |            |                                    | an interesting copy with one double corner<br>perf. F 3500                                        | $\odot$          | 800:-            |
| 136   | $2a^1$          | 4 skill dull blue, medium-thick paper. Round                                                           | 0                | 500:-   | 166        | $2j^2$                             | 4 skill grey-ultramarine, medium-thick paper.                                                     | •                | 000.             |
|       |                 | corner perf. Nice box canc. WIK 23.5.1856.                                                             | ~                |         | 167        | 2j <sup>3</sup>                    | F 4400<br>4 skill slate grey(small tear,fold corner perf). F 8500                                 | 0<br>0           | 1.400:-<br>600:- |
| 137   | 2a <sup>1</sup> | Shade cert. HOW. F 2400<br>4 skill blue, thin paper. EXCELLENT cancellation                            | $\odot$          | 500:-   | 167        | 2J <sup>2</sup><br>21              | 4 skill greenish blue, medium-thick paper.                                                        | 0                |                  |
|       |                 | GEFLE 7.12.1856. Allegedly del. (print) 4.                                                             |                  |         | 1(0        | 21                                 | Perfect canc. ÖKNE 5.5.1858.                                                                      | 0                | 500:-            |
| 138   | 2a <sup>1</sup> | Small paper residues at back.<br>4 skill blue, thin paper. EXCELLENT cancellation                      | $\odot$          | 500:-   | 169        | 21                                 | 4 skill greenish blue, medium-thick paper.<br>Superb cancellation STOCKHOLM 30.7.1858.            |                  |                  |
| 150   | Za              | SÖDERHAMN 20.3.1856. Allegedly del. (print)                                                            |                  |         |            |                                    | Allegedly del. (print) 12. A few somewhat                                                         |                  |                  |
| 120   | 0.1             | 4. Slightly rough perforated.                                                                          | $\odot$          | 500:-   | 170        | 21                                 | short perfs. F 1500<br>4 skill greenish blue, medium-thick paper.                                 | $\odot$          | 400:-            |
| 139   | 2a <sup>1</sup> | 4 skill blue, thin paper. EXCELLENT cancellation<br>NORRTELJE 5.4.1856. Allegedly del. (print)         |                  |         | 1/0        | 21                                 | Superb box canc. NYLAND 1.4.1858.                                                                 | $\triangle$      | 500:-            |
|       |                 | 5. A few somewhat short perf.                                                                          | $\odot$          | 500:-   | 171        | 21                                 | 4 skill greenish blue, medium-thick paper.                                                        |                  |                  |
| 140   | 2a <sup>2</sup> | 4 skill blue, thin paper dense background.<br>Delivery (print) 1. Superb cancellation                  |                  |         |            |                                    | Nice ex with box canc. ÖSTERSUND 7.8.1858.<br>Shade cert. HOW.                                    | $\triangle$      | 500:-            |
|       |                 | STOCKHOLM 7.12.1855 F 1300                                                                             | $\odot$          | 600:-   | 172        | 2m                                 | 4 skill blue, clear print, medium-thick paper.                                                    |                  |                  |
| 141   | 2a <sup>2</sup> | 4 skill blue, thin paper dense background.                                                             |                  |         | 173        | 2m                                 | Very nice canc. SKARA 11.3.1858.<br>4 skill blue, clear print, medium-thick paper.                | 0                | 500:-            |
|       |                 | Short perf. Excellent box canc. MORA 29.2.1856.<br>Sign. P. Sjöman. F 1300                             | $\odot$          | 500:-   | 1.0        |                                    | Traces of pencil (?) on the shield. Excellent                                                     |                  |                  |
| 142   | 2c              | 4 skill bright blue, thin paper. Delivery (print) 6.                                                   |                  |         |            |                                    | box canc. NYKÖPING 29.4.1858. Cert HOW 4,3,5.                                                     | ^                | 500              |
| 143   | 2c              | Superb cancellation LUND 17.10.1856. F 1900<br>4 skill bright blue, thin paper. Superb                 | $\odot$          | 800:-   | 174        | 3                                  | Superb ex.<br>6 skill grey. Beautiful copy cancelled                                              | $\bigtriangleup$ | 500:-            |
|       |                 | cancellation STOCKHOLM 19.8.1856. Allegedly                                                            |                  |         |            |                                    | STOCKHOLM 28.10.1856. Genuine and without                                                         |                  |                  |
| 144   | 2d              | del. (print) 6. F 1900<br>4 skill dull blue, medium-thick paper.                                       | $\odot$          | 600:-   |            |                                    | faults according to certificate Grønlund (1977). F 12000                                          | $\odot$          | 2.500:-          |
| 144   | 20              | EXCELLENT cancellation SALA 25.10.1855.                                                                |                  |         | 175        | 3                                  | 6 skill grey. Three def ex.                                                                       | $\odot$          | 800:-            |
|       |                 | One somewhat short perf. F 2400                                                                        | $\odot$          | 600:-   | 176        | 3                                  | 6 skill grey. Three def ex.                                                                       | 0                | 800:-            |
|       |                 |                                                                                                        |                  |         |            |                                    |                                                                                                   |                  | 13               |