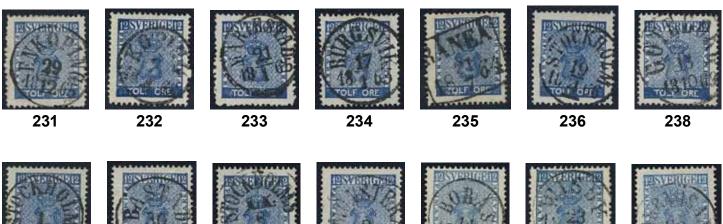

| $\odot$          | 800:-            |
|       |                 | One somewhat short perf. F 2400                                                                        | $\odot$          | 600:-   | 176        | 3                                  | 6 skill grey. Three def ex.                                                                       | 0                | 800:-            |
|       |                 |                                                                                                        |                  |         |            |                                    |                                                                                                   |                  | 13               |













| 177        | 3                                  | 6 skill grey. Repaired copy with a few short                                                 |             |                  | 210        | 8               | 9 öre violet. Beautiful copy cancelled                                                    |                  |                |
|------------|------------------------------------|----------------------------------------------------------------------------------------------|-------------|------------------|------------|-----------------|-------------------------------------------------------------------------------------------|------------------|----------------|
| 170        | 2 1                                | perfs. cancelled STOCKHOLM 14.4.1858. F 12000