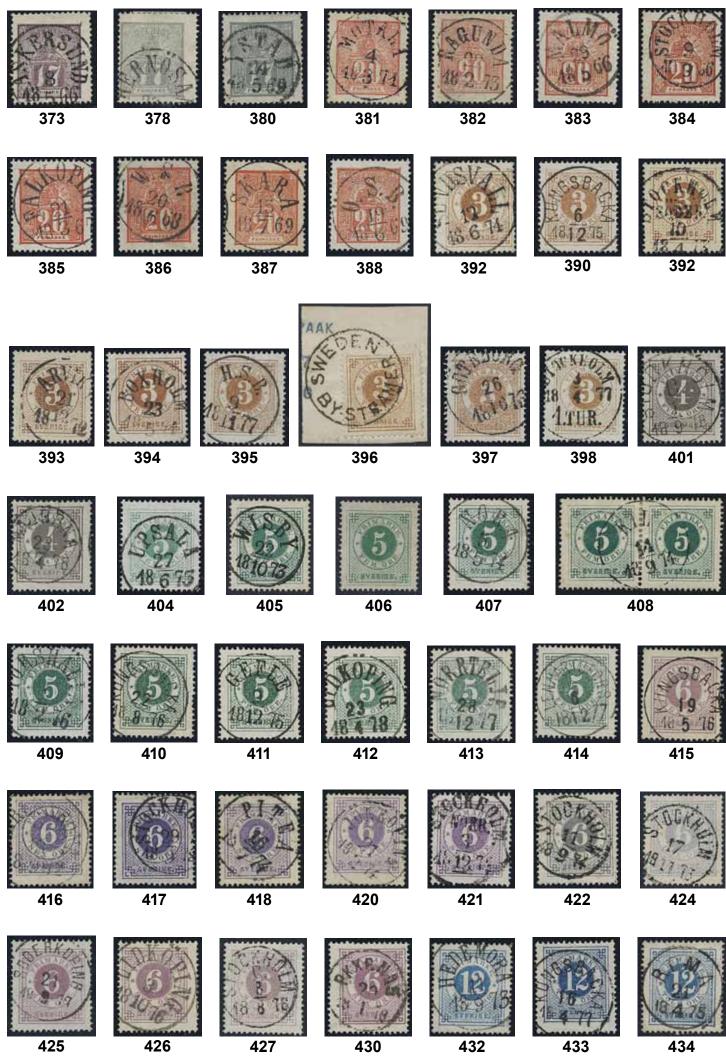

|       |                 | Stamps / Frimärken                                                                                     |                  |         | 145        | 2d                                 | 4 skill dull blue, medium-thick paper. Nice<br>box canc. EKESJÖ 24.8.1855 F 2400                  | $\odot$          | 500:-            |
|-------|-----------------|--------------------------------------------------------------------------------------------------------|------------------|---------|------------|------------------------------------|---------------------------------------------------------------------------------------------------|------------------|------------------|
|       |                 | Skilling Banco                                                                                         |                  |         | 146        | 2d                                 | 4 skill dull blue, medium-thick paper.                                                            | U                | 500:-            |
|       | ALLAN           | 44444444 444444444 444444                                                                              |                  |         |            |                                    | EXCELLENT cancellation STOCKHOLM                                                                  |                  |                  |
|       | 10              | CK IN BUYER AND A CAL                                                                                  | 4                | £       |            |                                    | 16.8.1855. Allegedly del. (print) 3. Weak natural paper fold. F 2400                              | $\odot$          | 500:-            |
|       | 語               | ST IN SMON OTNO                                                                                        | N                | 1       | 147        | 2e                                 | 4 skill blue, medium-thick paper. Superb                                                          |                  |                  |
|       | P.S.            |                                                                                                        | 5                |         | 148        | 2e                                 | cancellation RONNEBY 31.10.1856 (P: 1500:-).<br>4 skill blue, medium-thick paper. Excellent       | $\odot$          | 500:-            |
|       | 13.00           | 18 4 56                                                                                                | 12               |         | 140        | 20                                 | canc. STOCKHOLM 22.12.1856. Cert. HOW 4,4,5.                                                      | $\odot$          | 500:-            |
|       | (COLS)          |                                                                                                        | -                | E       | 149        | 2e                                 | 4 skill blue, medium-thick paper. Superb                                                          |                  |                  |
|       | 1               | 17 118 119                                                                                             |                  |         |            |                                    | canc. STOCKHOLM 10.10.1856. Cert. HOW 4,4,4. Superb quality.                                      | $\odot$          | 500:-            |
|       | •               | 17 110 113                                                                                             |                  |         | 150        | 2e                                 | 4 skill blue, medium-thick paper. Superb box                                                      |                  |                  |
| 117   | 1               | 3 skill green. Almost complete inverted                                                                |                  |         | 151        | 2f                                 | canc. GRISLEHAMN 21.5.185X.<br>4 skill blue, dense background, medium-thick                       | $\odot$          | 500:-            |
|       |                 | cancellation STOCKHOLM 28.10.1857. Repaired copy with one short corner perf. F 45000                   | $\odot$          | 3.000:- | 131        | 21                                 | paper. Excellent canc. ULLÅNGER 7.11.1856.                                                        |                  |                  |
| 118   | 1               | 3 skill green. Repaired copy cancelled                                                                 |                  |         | 150        | 26                                 | Shade cert. HOW.                                                                                  | 0                | 500:-            |
| 119   | la              | STOCKHOLM 12.4.1856. F 45000<br>3 skill light bluish green. Repaired copy                              | $\odot$          | 2.000:- | 152        | 2f                                 | 4 skill blue, dense background, medium-thick<br>paper. EXCELLENT cancellation STOCKHOLM           |                  |                  |
| 119   | Ia              | cancelled ÅMÅL 22.6.1858. Certificate HOW                                                              |                  |         |            |                                    | 16.8.1857. Allegedly del. (print) 10.                                                             | 0                | 500:-            |
|       |                 | (1994). F 45000                                                                                        | $\odot$          | 2.000:- | 153        | 2f                                 | 4 skill blue, dense background, medium-thick<br>paper. Short perf. Nice canc. CARLSKRONA          |                  |                  |
| 120K  | 2               | 4 skill blue. Four ex.: 2a (cert. G Gordon, short corner perf.), b, f and h2 (cert N Svensson 3.2.2-3. | $\odot$          | 800:-   |            |                                    | 15.8.1857. Cert. HOW 3,3,3. Very nice ex.                                                         | $\triangle$      | 500:-            |
| 121   | 2               | 4 skill blue. Well centered and with a very                                                            |                  |         | 154        | 2g                                 | 4 skill bright blue, dense background, medium-                                                    |                  |                  |
| 122   | 2               | clear STOCKHOLM 23.11.1857. SUPERB.<br>4 skill blue with rough perf. EXCELLENT                         | $\odot$          | 600:-   |            |                                    | thick paper. Fresh copy cancelled (CAR)LSHAMN 10.11.1856. F 2800                                  | $\odot$          | 700:-            |
| 122   | 2               | cancellation WISBY 278.1857.                                                                           | $\odot$          | 500:-   | 155        | 2g                                 | 4 skill bright blue, dense background, medium-                                                    | -                |                  |
| 123   | 2               | 4 skill blue, thin paper. Superb cancellation                                                          |                  |         |            |                                    | thick paper. EXCELLENT cancellation GEFLE<br>16.11.1856. One broken corner perf. F 2800           | $\odot$          | 500:-            |
|       |                 | (C)IMBRITSHA(MN) 21.10.185x. One missing<br>perf. F 2000                                               | $\odot$          | 400:-   | 156        | $2h^1$                             | 4 skill light blue, medium-thick paper.                                                           | 0                | 500              |
| 124   | 2               | 4 skill blue. Superb cancellation STOCKHOLM                                                            |                  |         |            |                                    | Arrival canc. STOCKHOLM 6 AUG 57. Cert HOW                                                        | ~                | -00              |
| 125   | 2               | 11.6.1857.<br>4 skill blue. Beautiful copy cancelled WADSTENA                                          | $\odot$          | 400:-   | 157        | $2h^1$                             | "Fine - Very Fine copy".<br>4 skill light blue, medium-thick paper. Superb                        | 0                | 500:-            |
| 125   | 2               | 4.2.1857.                                                                                              | $\odot$          | 300:-   |            |                                    | canc. SALA 10.3.1859. Cert. P.Sjöman. Very                                                        |                  |                  |
| 126   | 2               | 4 skill blue. Beautiful copy cancelled                                                                 |                  |         | 158        | $2h^1$                             | nice - superb ex.<br>4 skill light blue, medium-thick paper. Superb                               | $\odot$          | 500:-            |
|       |                 | STOCKHOLM 18.5.1858. One double perf. in upper margin.                                                 | $\odot$          | 300:-   | 130        | 211                                | box canc. ÅTORP 22.2.1857. Cert. HOW 3,3,4.                                                       |                  |                  |
| 127   | 2               | 4 skill blue. Superb cancellation STOCKHOLM                                                            |                  |         | 170        | 21.1                               | Very nice ex F 950                                                                                | 0                | 500:-            |
| 128K  | 2               | 24.4.1857. One bent corner perf.<br>4 skill bco on beautiful cover sent from                           | $\odot$          | 300:-   | 159        | $2h^1$                             | 4 skill light blue, medium-thick paper. Superb<br>canc. LINKÖPING 16.3.1857. Cert HOW 3,3,4.      |                  |                  |
| 120K  | 2               | UPSALA 5.2.1857 to Stockholm                                                                           | $\bowtie$        | 800:-   |            |                                    | Very nice ex.                                                                                     | $\odot$          | 500:-            |
| 129K  | 2               | 4 skill beo on beautiful cover sent from                                                               |                  | =0.0    | 160        | $2h^1$                             | 4 skill light blue, medium-thick paper.<br>Delivery (print) 9. Superb cancellation                |                  |                  |
| 130K  | 2               | NORRKÖPING 6.8.1857 to Köping.<br>4 skill blue. Three nice covers canc.: Gefle                         | $\bowtie$        | 700:-   |            |                                    | STOCKHOLM 15.5.1857.                                                                              | 0                | 500:-            |
| 10011 | -               | 27.12.1856, Upsala 29.10.1857 and Stockholm                                                            |                  |         | 161        | $2h^1$                             | 4 skill light blue, medium-thick paper.                                                           | ~                | 200              |
| 131K  | 2               | 31.12.1857. F 3000<br>4 skill blue. Beautiful cover with EXCELLENT                                     | $\bowtie$        | 500:-   | 162        | $2h^1$                             | Cancelled Aug 1857. F 950<br>4 skill light blue, medium-thick paper.                              | $\odot$          | 300:-            |
| 1011  | 2               | cancellations PHILIPSTAD 16.10.1856, sent to Lund.                                                     | $\bowtie$        | 500:-   |            | 2                                  | Perforated through stamp picture.                                                                 | $\odot$          | 300:-            |
| 132   | 2               | Short perf. Excellent box canc. BÅSTAD                                                                 | ^                | 500     | 163        | $2h^2$                             | 4 skill pale blue, medium-thick paper. slight<br>corner crease. Superb box canc.Borås 24.10.1857. |                  |                  |
| 133   | $2a^1$          | 7.12.1855.<br>4 skill blue, thin paper. Delivery (print) 1.                                            | $\bigtriangleup$ | 500:-   |            |                                    | Cert HOW 4,4,4. Superb quality.                                                                   | 0                | 500:-            |
|       |                 | EXCELLENT cancellation SÖDERHAMN 19.7.1855.                                                            | ~                |         | 164<br>165 | 2h <sup>2</sup><br>2i <sup>1</sup> | Superb canc. STOCKHOLM 11.6.1858. odd perfs.<br>4 skill grey-ultramarine, medium-thick paper,     | 0                | 300:-            |
| 134   | 2a <sup>1</sup> | Signed Sjöman. F 1500<br>4 skill blue, thin paper. Delivery (print) 2. Superb                          | $\odot$          | 700:-   | 105        | 21                                 | dense background. Superb cancellation WADSTENA                                                    |                  |                  |
| 101   | 24              | cancellation GEFLE 1.11.1855 7.12.1855 F 1300                                                          | $\odot$          | 600:-   |            |                                    | 26.11.1857. One rep. corner perf, nevertheless                                                    |                  |                  |
| 135   | 2a <sup>1</sup> | 4 skill blue, thin paper. tear less than 1/2<br>mm. Superb box canc. ÄS 22.8.1855. F 1300              | $\odot$          | 500.    |            |                                    | an interesting copy with one double corner<br>perf. F 3500                                        | $\odot$          | 800:-            |
| 136   | $2a^1$          | 4 skill dull blue, medium-thick paper. Round                                                           | 0                | 500:-   | 166        | $2j^2$                             | 4 skill grey-ultramarine, medium-thick paper.                                                     | •                | 000.             |
|       |                 | corner perf. Nice box canc. WIK 23.5.1856.                                                             | ~                |         | 167        | 2j <sup>3</sup>                    | F 4400<br>4 skill slate grey(small tear,fold corner perf). F 8500                                 | 0<br>0           | 1.400:-<br>600:- |
| 137   | 2a <sup>1</sup> | Shade cert. HOW. F 2400<br>4 skill blue, thin paper. EXCELLENT cancellation                            | $\odot$          | 500:-   | 167        | 2J <sup>2</sup><br>21              | 4 skill greenish blue, medium-thick paper.                                                        | 0                |                  |
|       |                 | GEFLE 7.12.1856. Allegedly del. (print) 4.                                                             |                  |         | 1(0        | 21                                 | Perfect canc. ÖKNE 5.5.1858.                                                                      | 0                | 500:-            |
| 138   | 2a <sup>1</sup> | Small paper residues at back.<br>4 skill blue, thin paper. EXCELLENT cancellation                      | $\odot$          | 500:-   | 169        | 21                                 | 4 skill greenish blue, medium-thick paper.<br>Superb cancellation STOCKHOLM 30.7.1858.            |                  |                  |
| 150   | Za              | SÖDERHAMN 20.3.1856. Allegedly del. (print)                                                            |                  |         |            |                                    | Allegedly del. (print) 12. A few somewhat                                                         |                  |                  |
| 120   | 0.1             | 4. Slightly rough perforated.                                                                          | $\odot$          | 500:-   | 170        | 21                                 | short perfs. F 1500<br>4 skill greenish blue, medium-thick paper.                                 | $\odot$          | 400:-            |
| 139   | 2a <sup>1</sup> | 4 skill blue, thin paper. EXCELLENT cancellation<br>NORRTELJE 5.4.1856. Allegedly del. (print)         |                  |         | 1/0        | 21                                 | Superb box canc. NYLAND 1.4.1858.                                                                 | $\triangle$      | 500:-            |
|       |                 | 5. A few somewhat short perf.                                                                          | $\odot$          | 500:-   | 171        | 21                                 | 4 skill greenish blue, medium-thick paper.                                                        |                  |                  |
| 140   | 2a <sup>2</sup> | 4 skill blue, thin paper dense background.<br>Delivery (print) 1. Superb cancellation                  |                  |         |            |                                    | Nice ex with box canc. ÖSTERSUND 7.8.1858.<br>Shade cert. HOW.                                    | $\triangle$      | 500:-            |
|       |                 | STOCKHOLM 7.12.1855 F 1300                                                                             | $\odot$          | 600:-   | 172        | 2m                                 | 4 skill blue, clear print, medium-thick paper.                                                    |                  |                  |
| 141   | 2a <sup>2</sup> | 4 skill blue, thin paper dense background.                                                             |                  |         | 173        | 2m                                 | Very nice canc. SKARA 11.3.1858.<br>4 skill blue, clear print, medium-thick paper.                | 0                | 500:-            |
|       |                 | Short perf. Excellent box canc. MORA 29.2.1856.<br>Sign. P. Sjöman. F 1300                             | $\odot$          | 500:-   | 1.0        |                                    | Traces of pencil (?) on the shield. Excellent                                                     |                  |                  |
| 142   | 2c              | 4 skill bright blue, thin paper. Delivery (print) 6.                                                   |                  |         |            |                                    | box canc. NYKÖPING 29.4.1858. Cert HOW 4,3,5.                                                     | ^                | 500              |
| 143   | 2c              | Superb cancellation LUND 17.10.1856. F 1900<br>4 skill bright blue, thin paper. Superb                 | $\odot$          | 800:-   | 174        | 3                                  | Superb ex.<br>6 skill grey. Beautiful copy cancelled                                              | $\bigtriangleup$ | 500:-            |
|       |                 | cancellation STOCKHOLM 19.8.1856. Allegedly                                                            |                  |         |            |                                    | STOCKHOLM 28.10.1856. Genuine and without                                                         |                  |                  |
| 144   | 2d              | del. (print) 6. F 1900<br>4 skill dull blue, medium-thick paper.                                       | $\odot$          | 600:-   |            |                                    | faults according to certificate Grønlund (1977). F 12000                                          | $\odot$          | 2.500:-          |
| 144   | 20              | EXCELLENT cancellation SALA 25.10.1855.                                                                |                  |         | 175        | 3                                  | 6 skill grey. Three def ex.                                                                       | $\odot$          | 800:-            |
|       |                 | One somewhat short perf. F 2400                                                                        | $\odot$          | 600:-   | 176        | 3                                  | 6 skill grey. Three def ex.                                                                       | 0                | 800:-            |
|       |                 |                                                                                                        |                  |         |            |                                    |                                                                                                   |                  | 13               |