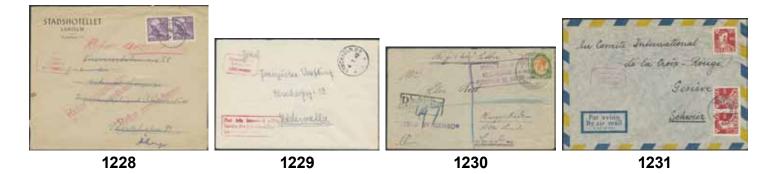

# Thursday 25 April 2019 at 4 pm

|     | Sweden / Sverige                                                                                                                                                                                                                           |       | 7K  |  |  |  |  |  |
|-----|--------------------------------------------------------------------------------------------------------------------------------------------------------------------------------------------------------------------------------------------|-------|-----|--|--|--|--|--|
|     | Manuscripts / Handskrifter<br>Prephilately / Förfilateli                                                                                                                                                                                   |       | 8K  |  |  |  |  |  |
| 1K  | General post. Type 3 on cover sent "pr Snällposten" (express mail, P: +600:-) from ÖREBRO 14.8.1842 (type 3) to Stockholm.         Superb.       400:-         General post. Cover with notation "Snällpost" (express mail,                |       |     |  |  |  |  |  |
| 2K  | K General post. Cover with notation "Snallpost" (express mail,<br>P: +600:-). Sent from NORRKÖPING 3.10.1850 (type 5) to<br>Stockholm.                                                                                                     |       |     |  |  |  |  |  |
|     | Crown post / Kronopost                                                                                                                                                                                                                     |       | 10K |  |  |  |  |  |
|     |                                                                                                                                                                                                                                            |       | 11K |  |  |  |  |  |
|     |                                                                                                                                                                                                                                            |       | 12  |  |  |  |  |  |
|     | Just of Harlestown                                                                                                                                                                                                                         |       | 13  |  |  |  |  |  |
|     | and the first propher with the first fit                                                                                                                                                                                                   |       | 14K |  |  |  |  |  |
|     |                                                                                                                                                                                                                                            |       | 15K |  |  |  |  |  |
|     | 3                                                                                                                                                                                                                                          |       | 16K |  |  |  |  |  |
| 3K  | Cover with crown coil and residues from two feathers. Notation<br>"Fortskaffas promt från Marieholm den 5 mars kl. 11                                                                                                                      |       | 17K |  |  |  |  |  |
|     |                                                                                                                                                                                                                                            | 400:- | 18K |  |  |  |  |  |
| 412 | Stockholm                                                                                                                                                                                                                                  |       | 19K |  |  |  |  |  |
| 4K  | Unpaid cover with EXCELLENT cancellation OBETALDT, plus<br>pmk LOKALBREF 2NDRA TN 4.11.1858. A few age spots.                                                                                                                              | 700:- | 20K |  |  |  |  |  |
| 5K  | Prepaid cover cancelled BETALDT and LOKALBREF 3DJE TN 15.12.1859. Two check marks. Very fine.                                                                                                                                              | 700:- |     |  |  |  |  |  |
|     | Postage due covers / Lösenförsändelser                                                                                                                                                                                                     |       | 21K |  |  |  |  |  |
| 6K  | Postage due cancellation 36 ÖRE on unpaid transit letter sent<br>from KJØBENHAVN K B 29.8 via HELSINGBORG 30.8.1859 and<br>STOCKHOLM 2.SEP.59 to Finland. Arrival pmk ANK 8.9. Postage<br>due notation "Lös.25 kop sm". Scarce and superb. | 600:- | 22K |  |  |  |  |  |