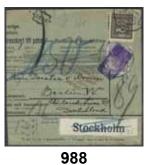

|           | 41      |
|         |                   |                                                                                                                                                                                                                                |           |         |       |            |                                                                                                                                                                                                          |           |         |



BREEKORT & R. Coul M. Juicy 6 See. in H atta 1006 1007 1008 1005







1002



5216 20 ilare the second 14 Hickotsom inor dires. houting 993







989



968

Red Heirs

798F Rudal Jally







| 985K         | 72, 84,     | 86, 89 1911 Small National Coat-of Arms 2                                                 |           |       | 1000   | 81      | 8 öre violet. Brilliant copy with excellent                                                   |           |        |
|--------------|-------------|-------------------------------------------------------------------------------------------|-----------|-------|--------|---------|-----------------------------------------------------------------------------------------------|-----------|--------|
|              |             | öre orange, watermark wavy lines. 15 öre                                                  |           |       |        |         | canc. HALMSTAD 28.6.19.