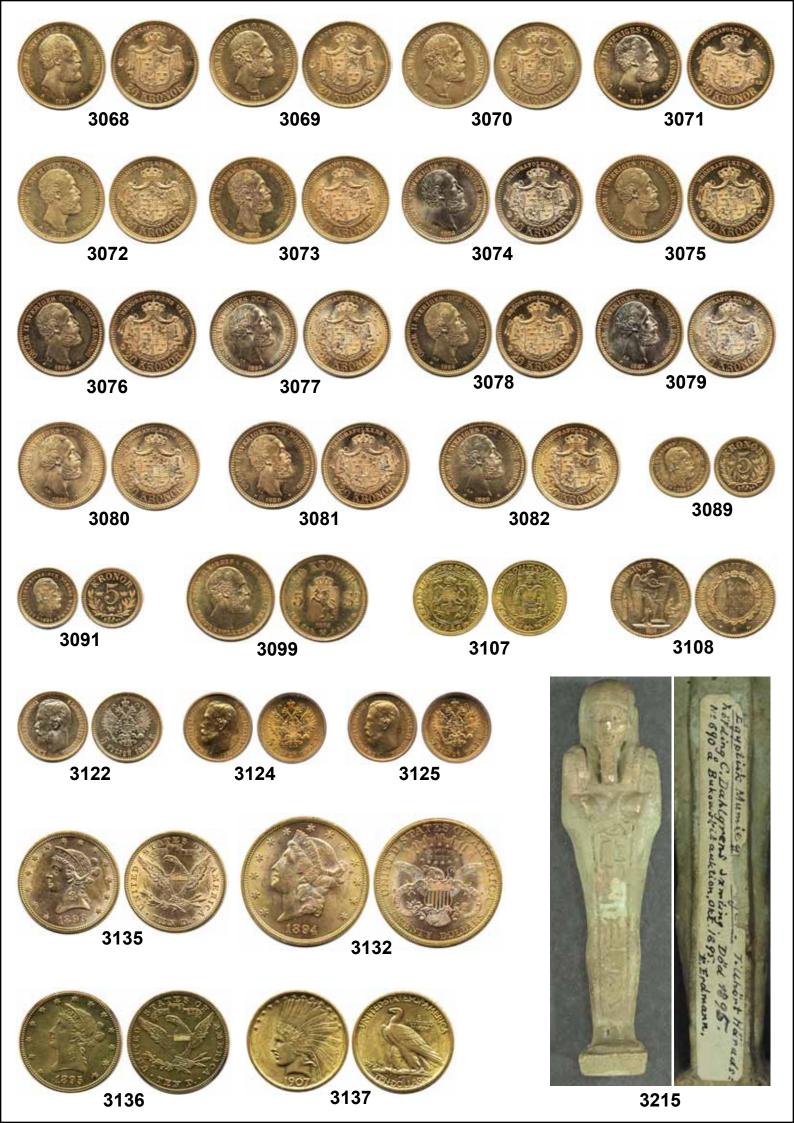

| Bid (SEK)                                                  |                                     |                                        |                                      | Bid (SEK)         | Lot no.           | Bid (SEK)                                                  | Lot no.           | Bid (SEK)         | Lot no.                          |                  |
| Lot no.                          | Bid (SEK)                                                  |                                     |                                        |                                      | Bid (SEK)         | Lot no.           | Bid (SEK)                                                  |                   | Bid (SEK)         | Lot no.                          |                  |







3212