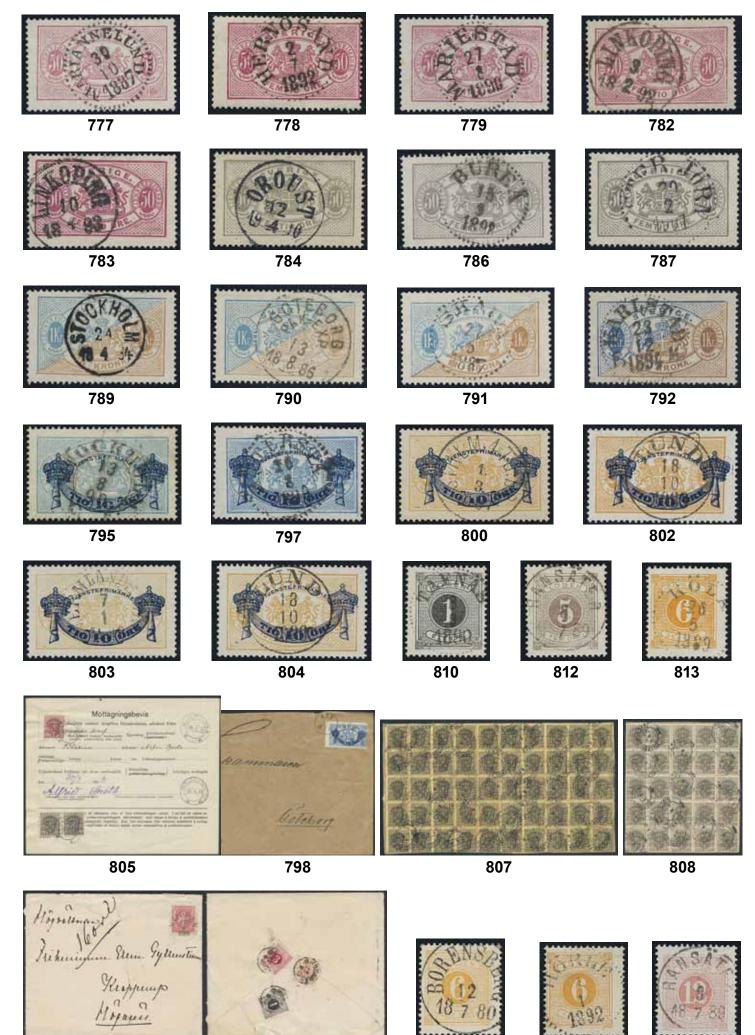

j22Ae             | 50 öre carmine, perf 13, type I, patchy print.                                                        | 0       | 100.           |
|     |                    | EXCELLENT cancellation WARBERG 30.3.1897.<br>Some paper residues and blue chalk at back.              | $\odot$ | 300:-          |
| 779 | Tj22Ae             | 50 öre carmine, perf 13, type I, patchy print.                                                        |         |                |
|     |                    | EXCELLENT cancellation MARIESTAD 27.8.1890.                                                           | $\odot$ | 300:-          |
|     |                    |                                                                                                       |         |                |











| 780 | Tj22Af | 50 öre reddish carmine, perf 13, type I.             |         |         |
|-----|--------|------------------------------------------------------|---------|---------|
|     |        | EXCELLENT cancellation KARLSBORG 7.12.1892.          | $\odot$ | 300:-   |
| 781 | Tj22Ag | 50 öre carmine, perf 13, type I on yellowish paper.  |         |         |
|     |        | EXCELLENT cancellation LINKÖPING 3.2.1892.           | $\odot$ | 300:-   |
| 782 | Tj22B  | 50 öre red, perf 13, type II. EXCELLENT              |         |         |
|     |        | cancellation LINKÖPING 10.4.1893. Scarce             |         |         |
|     |        | stamp in this quality. F 1500                        | $\odot$ | 1.000:- |
| 783 | Tj23   | so ore grey, per is. y copies. I store