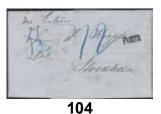

| K          | Postage Due Postmarks, 4 SK STOCKHOLM 28.7.1857 (type 2) on                                                          |         |
|------------|----------------------------------------------------------------------------------------------------------------------|---------|
|            | cover from Umeå. Excellent quality.                                                                                  | 500:-   |
| K          | Postage Due Postmarks, 12 ÖRE STOCKHOLM 16.4.1859 (type 3)                                                           |         |
|            | on cover to Gustafsbergs Porslins Fabrik and Free-cover to                                                           |         |
|            | Skenninge from STOCKHOLM FR:BR 4.9.1860. (2). Superb quality.                                                        | 500:-   |
| K          | Postage due cancellation seemingly 65 ÖRE, but as such cancel                                                        |         |
|            | is not known to have been manufactured, most likely 63 ÖRE.                                                          |         |
|            | Cover sent from BERLIN STADTPOST-EXP: I 10.8 via<br>STRALSUND 12.8. and YSTAD 15.8.1859 to Stockholm.                |         |
|            | Accontancy mark "2" and notation "Avis".                                                                             | 500:-   |
| )K         | Postage due cancellation 24SK on incoming letter sent from                                                           | 500     |
| JIX        | CALAIS 4.5.56 to Gothenburg. Cancellations PARIS 5.MAI.56,                                                           |         |
|            | PARIS A QUIEVRAIN 5.MAI.56 and KS&NPA HAMBURG                                                                        |         |
|            | 7.5.1856.                                                                                                            | 400:-   |
| IK         | 4 SK STOCKHOLM 21.9.1857. Postage due cancellation type 2                                                            |         |
|            | on unpaid letter dated "Hernösand den 18 Septbr". Postal: 800:-                                                      | 500:-   |
|            |                                                                                                                      |         |
| 2          | <b>Straight line postmarks</b> / <i>Rakstämplar</i><br>SÖDERKÖPING. Cover with content, dated 29.7.1825, to Chaplain |         |
| 2          | (Pastor) Carl E. Bexell, Qvarsebo and Näs. Somewhat weak                                                             |         |
|            | strike.                                                                                                              | 300:-   |
| 3          | SÖDERKÖPING. Three covers with contents, dated 1824-1825,                                                            | 500     |
|            | to Chaplain (Pastor) Carl E. Bexell, Qvarsebo and Näs. Weak                                                          |         |
|            | strikes.                                                                                                             | 300:-   |
|            | $\mathbf{A}$ and $\mathbf{A}$ and $\mathbf{A}$ and $\mathbf{A}$ and $\mathbf{A}$                                     |         |
| 4K         | Arc postmarks / Bågstämplar<br>CARLSHAMN 1.4.1837. Type 2 on beautiful cover sent to                                 |         |
| łN         | ÷ 1                                                                                                                  | .200:-  |
| 5K         | HERNÖSAND 1.1.1832. Type 2 on cover sent to Stockholm.                                                               | .200    |
| <b>JK</b>  | Postal: 500:-                                                                                                        | 300:-   |
| 6K         | NORRKÖPING 3.5.1835. Type 3 on letter sent to Stockholm.                                                             | 500.    |
|            | Postal: 1200:-                                                                                                       | 700:-   |
| 7K         | NORRKÖPING 1.5.1831. Type 1 on registered cover sent to Nora.                                                        |         |
|            | Postal: 800:-                                                                                                        | 500:-   |
| 3K         | NORRKÖPING 26.12.1832. Type 2 on letter sent to Lidköping.                                                           |         |
|            | EXCELLENT. Postal: 500:-                                                                                             | 300:-   |
| 9K         | RUNNEBY 1.6.1831. Type 1 on cover sent to Karlskrona. Postal:                                                        |         |
|            | 1200:-                                                                                                               | 500:-   |
| )K         | STOCKHOLM 13.12.1830. Type 1 on cover front sent to Falun.                                                           | • • • • |
|            | Postal: 800:-                                                                                                        | 300:-   |
| IK         | SÖDERKÖPING 19.9.1832. Type 1 on 3-fold cover sent to                                                                | 500     |
| 2K         | Stockholm. Superb. Postal: 800:-<br>SÖLFVITSBORG 23.1.183x. Type 2 with the year partly filled                       | 500:-   |
| 4 <b>N</b> | in by ink, on beautiful cover sent to Stockholm. Postal: 800:-                                                       | 400:-   |
|            | in by mk, on beautiful cover sent to Stockholm. Postal: 800:-                                                        | 400:-   |