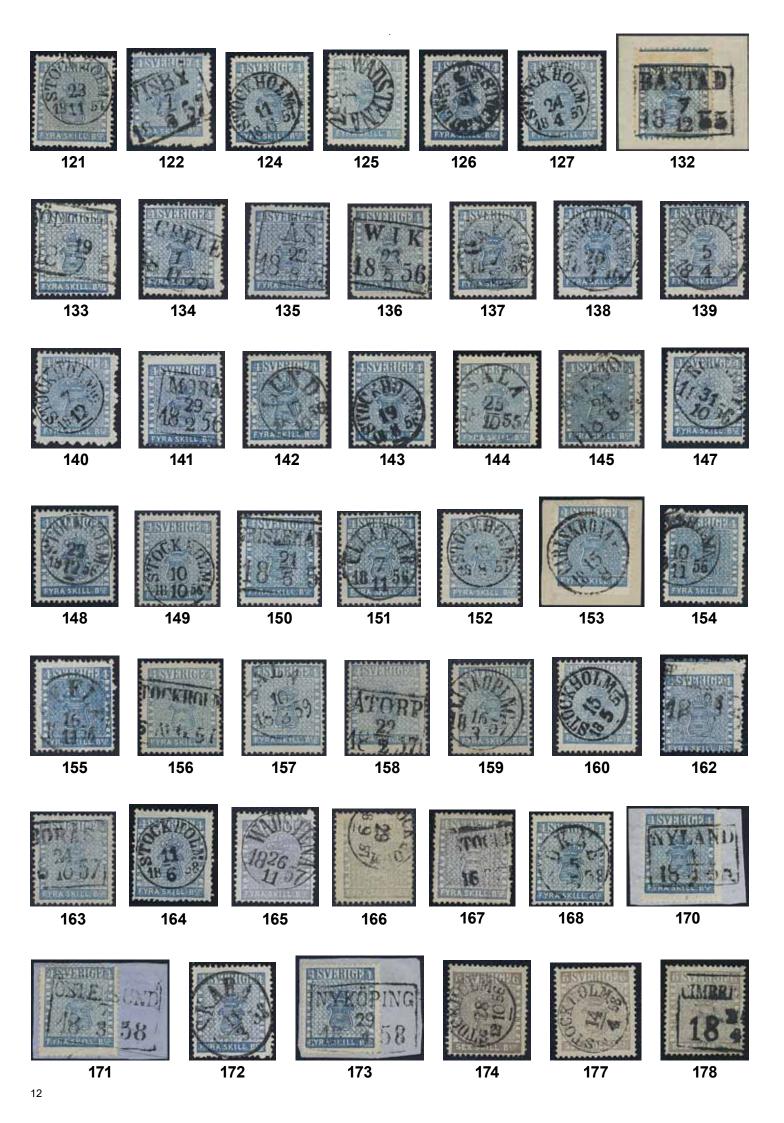

|       |                 | Stamps / Frimärken                                                                                     |                  |         | 145        | 2d                                 | 4 skill dull blue, medium-thick paper. Nice<br>box canc. EKESJÖ 24.8.1855 F 2400                  | $\odot$          | 500:-            |
|-------|-----------------|--------------------------------------------------------------------------------------------------------|------------------|---------|------------|------------------------------------|---------------------------------------------------------------------------------------------------|------------------|------------------|
|       |                 | Skilling Banco                                                                                         |                  |         | 146        | 2d                                 | 4 skill dull blue, medium-thick paper.                                                            | U                | 500:-            |
|       | ALLAN           | 44444444 444444444 444444                                                                              |                  |         |            |                                    | EXCELLENT cancellation STOCKHOLM                                                                  |                  |                  |
|       | 10              | CK IN BUYER AND A CAL                                                                                  | 4                | £       |            |                                    | 16.8.1855. Allegedly del. (print) 3. Weak natural paper fold. F 2400                              | $\odot$          | 500:-            |
|       | 語               | ST IN SMON OTNO                                                                                        | N                | 1       | 147        | 2e                                 | 4 skill blue, medium-thick paper. Superb                                                          |                  |                  |
|       | P.S.            |                                                                                                        | 5                |         | 148        | 2e                                 | cancellation RONNEBY 31.10.1856 (P: 1500:-).<br>4 skill blue, medium-thick paper. Excellent       | $\odot$          | 500:-            |
|       | 13.00           | 18 4 56                                                                                                | 12               |         | 140        | 20                                 | canc. STOCKHOLM 22.12.1856. Cert. HOW 4,4,5.                                                      | $\odot$          | 500:-            |
|       | (COLS)          |                                                                                                        | -                | E       | 149        | 2e                                 | 4 skill blue, medium-thick paper. Superb                                                          |                  |                  |
|       | 1               | 17 118 119                                                                                             |                  |         |            |                                    | canc. STOCKHOLM 10.10.1856. Cert. HOW 4,4,4. Superb quality.                                      | $\odot$          | 500:-            |
|       | •               | 17 110 113                                                                                             |                  |         | 150        | 2e                                 | 4 skill blue, medium-thick paper. Superb box                                                      |                  |                  |
| 117   | 1               | 3 skill green. Almost complete inverted                                                                |                  |         | 151        | 2f                                 | canc. GRISLEHAMN 21.5.185X.<br>4 skill blue, dense background, medium-thick                       | $\odot$          | 500:-            |
|       |                 | cancellation STOCKHOLM 28.10.1857. Repaired copy with one short corner perf. F 45000                   | $\odot$          | 3.000:- | 131        | 21                                 | paper. Excellent canc. ULLÅNGER 7.11.1856.                                                        |                  |                  |
| 118   | 1               | 3 skill green. Repaired copy cancelled                                                                 |                  |         | 150        | 26                                 | Shade cert. HOW.                                                                                  | 0                | 500:-            |
| 119   | la              | STOCKHOLM 12.4.1856. F 45000<br>3 skill light bluish green. Repaired copy                              | $\odot$          | 2.000:- | 152        | 2f                                 | 4 skill blue, dense background, medium-thick<br>paper. EXCELLENT cancellation STOCKHOLM           |                  |                  |
| 119   | Ia              | cancelled ÅMÅL 22.6.1858. Certificate HOW                                                              |                  |         |            |                                    | 16.8.1857. Allegedly del. (print) 10.                                                             | 0                | 500:-            |
|       |                 | (1994). F 45000                                                                                        | $\odot$          | 2.000:- | 153        | 2f                                 | 4 skill blue, dense background, medium-thick<br>paper. Short perf. Nice canc. CARLSKRONA          |                  |                  |
| 120K  | 2               | 4 skill blue. Four ex.: 2a (cert. G Gordon, short corner perf.), b, f and h2 (cert N Svensson 3.2.2-3. | $\odot$          | 800:-   |            |                                    | 15.8.1857. Cert. HOW 3,3,3. Very nice ex.                                                         | $\triangle$      | 500:-            |
| 121   | 2               | 4 skill blue. Well centered and with a very                                                            |                  |         | 154        | 2g                                 | 4 skill bright blue, dense background, medium-                                                    |                  |                  |
| 122   | 2               | clear STOCKHOLM 23.11.1857. SUPERB.<br>4 skill blue with rough perf. EXCELLENT                         | $\odot$          | 600:-   |            |                                    | thick paper. Fresh copy cancelled (CAR)LSHAMN 10.11.1856. F 2800                                  | $\odot$          | 700:-            |
| 122   | 2               | cancellation WISBY 278.1857.                                                                           | $\odot$          | 500:-   | 155        | 2g                                 | 4 skill bright blue, dense background, medium-                                                    | -                |                  |
| 123   | 2               | 4 skill blue, thin paper. Superb cancellation                                                          |                  |         |            |                                    | thick paper. EXCELLENT cancellation GEFLE<br>16.11.1856. One broken corner perf. F 2800           | $\odot$          | 500:-            |
|       |                 | (C)IMBRITSHA(MN) 21.10.185x. One missing<br>perf. F 2000                                               | $\odot$          | 400:-   | 156        | $2h^1$                             | 4 skill light blue, medium-thick paper.                                                           | 0                | 500              |
| 124   | 2               | 4 skill blue. Superb cancellation STOCKHOLM                                                            |                  |         |            |                                    | Arrival canc. STOCKHOLM 6 AUG 57. Cert HOW                                                        | ~                | -00              |
| 125   | 2               | 11.6.1857.<br>4 skill blue. Beautiful copy cancelled WADSTENA                                          | $\odot$          | 400:-   | 157        | $2h^1$                             | "Fine - Very Fine copy".<br>4 skill light blue, medium-thick paper. Superb                        | 0                | 500:-            |
| 125   | 2               | 4.2.1857.                                                                                              | $\odot$          | 300:-   |            |                                    | canc. SALA 10.3.1859. Cert. P.Sjöman. Very                                                        |                  |                  |
| 126   | 2               | 4 skill blue. Beautiful copy cancelled                                                                 |                  |         | 158        | $2h^1$                             | nice - superb ex.<br>4 skill light blue, medium-thick paper. Superb                               | $\odot$          | 500:-            |
|       |                 | STOCKHOLM 18.5.1858. One double perf. in upper margin.                                                 | $\odot$          | 300:-   | 130        | 211                                | box canc. ÅTORP 22.2.1857. Cert. HOW 3,3,4.                                                       |                  |                  |
| 127   | 2               | 4 skill blue. Superb cancellation STOCKHOLM                                                            |                  |         | 170        | 21.1                               | Very nice ex F 950                                                                                | 0                | 500:-            |
| 128K  | 2               | 24.4.1857. One bent corner perf.<br>4 skill bco on beautiful cover sent from                           | $\odot$          | 300:-   | 159        | $2h^1$                             | 4 skill light blue, medium-thick paper. Superb<br>canc. LINKÖPING 16.3.1857. Cert HOW 3,3,4.      |                  |                  |
| 120K  | 2               | UPSALA 5.2.1857 to Stockholm                                                                           | $\bowtie$        | 800:-   |            |                                    | Very nice ex.                                                                                     | $\odot$          | 500:-            |
| 129K  | 2               | 4 skill beo on beautiful cover sent from                                                               |                  | =0.0    | 160        | $2h^1$                             | 4 skill light blue, medium-thick paper.<br>Delivery (print) 9. Superb cancellation                |                  |                  |
| 130K  | 2               | NORRKÖPING 6.8.1857 to Köping.<br>4 skill blue. Three nice covers canc.: Gefle                         | $\bowtie$        | 700:-   |            |                                    | STOCKHOLM 15.5.1857.                                                                              | 0                | 500:-            |
| 10011 | -               | 27.12.1856, Upsala 29.10.1857 and Stockholm                                                            |                  |         | 161        | $2h^1$                             | 4 skill light blue, medium-thick paper.                                                           | ~                | 200              |
| 131K  | 2               | 31.12.1857. F 3000<br>4 skill blue. Beautiful cover with EXCELLENT                                     | $\bowtie$        | 500:-   | 162        | $2h^1$                             | Cancelled Aug 1857. F 950<br>4 skill light blue, medium-thick paper.                              | $\odot$          | 300:-            |
| 1011  | 2               | cancellations PHILIPSTAD 16.10.1856, sent to Lund.                                                     | $\bowtie$        | 500:-   |            | 2                                  | Perforated through stamp picture.                                                                 | $\odot$          | 300:-            |
| 132   | 2               | Short perf. Excellent box canc. BÅSTAD                                                                 | ^                | 500     | 163        | $2h^2$                             | 4 skill pale blue, medium-thick paper. slight<br>corner crease. Superb box canc.Borås 24.10.1857. |                  |                  |
| 133   | $2a^1$          | 7.12.1855.<br>4 skill blue, thin paper. Delivery (print) 1.                                            | $\bigtriangleup$ | 500:-   |            |                                    | Cert HOW 4,4,4. Superb quality.                                                                   | 0                | 500:-            |
|       |                 | EXCELLENT cancellation SÖDERHAMN 19.7.1855.                                                            | ~                |         | 164<br>165 | 2h <sup>2</sup><br>2i <sup>1</sup> | Superb canc. STOCKHOLM 11.6.1858. odd perfs.<br>4 skill grey-ultramarine, medium-thick paper,     | 0                | 300:-            |
| 134   | 2a <sup>1</sup> | Signed Sjöman. F 1500<br>4 skill blue, thin paper. Delivery (print) 2. Superb                          | $\odot$          | 700:-   | 105        | 21                                 | dense background. Superb cancellation WADSTENA                                                    |                  |                  |
| 101   | 24              | cancellation GEFLE 1.11.1855 7.12.1855 F 1300                                                          | $\odot$          | 600:-   |            |                                    | 26.11.1857. One rep. corner perf, nevertheless                                                    |                  |                  |
| 135   | 2a <sup>1</sup> | 4 skill blue, thin paper. tear less than 1/2<br>mm. Superb box canc. ÄS 22.8.1855. F 1300              | $\odot$          | 500.    |            |                                    | an interesting copy with one double corner<br>perf. F 3500                                        | $\odot$          | 800:-            |
| 136   | $2a^1$          | 4 skill dull blue, medium-thick paper. Round                                                           | 0                | 500:-   | 166        | $2j^2$                             | 4 skill grey-ultramarine, medium-thick paper.                                                     | •                | 000.             |
|       |                 | corner perf. Nice box canc. WIK 23.5.1856.                                                             | ~                |         | 167        | 2j <sup>3</sup>                    | F 4400<br>4 skill slate grey(small tear,fold corner perf). F 8500                                 | 0<br>0           | 1.400:-<br>600:- |
| 137   | 2a <sup>1</sup> | Shade cert. HOW. F 2400<br>4 skill blue, thin paper. EXCELLENT cancellation                            | $\odot$          | 500:-   | 167        | 2J <sup>2</sup><br>21              | 4 skill greenish blue, medium-thick paper.                                                        | 0                |                  |
|       |                 | GEFLE 7.12.1856. Allegedly del. (print) 4.                                                             |                  |         | 1(0        | 21                                 | Perfect canc. ÖKNE 5.5.1858.                                                                      | 0                | 500:-            |
| 138   | 2a <sup>1</sup> | Small paper residues at back.<br>4 skill blue, thin paper. EXCELLENT cancellation                      | $\odot$          | 500:-   | 169        | 21                                 | 4 skill greenish blue, medium-thick paper.<br>Superb cancellation STOCKHOLM 30.7.1858.            |                  |                  |
| 150   | Za              | SÖDERHAMN 20.3.1856. Allegedly del. (print)                                                            |                  |         |            |                                    | Allegedly del. (print) 12. A few somewhat                                                         |                  |                  |
| 120   | 0.1             | 4. Slightly rough perforated.                                                                          | $\odot$          | 500:-   | 170        | 21                                 | short perfs. F 1500<br>4 skill greenish blue, medium-thick paper.                                 | $\odot$          | 400:-            |
| 139   | 2a <sup>1</sup> | 4 skill blue, thin paper. EXCELLENT cancellation<br>NORRTELJE 5.4.1856. Allegedly del. (print)         |                  |         | 1/0        | 21                                 | Superb box canc. NYLAND 1.4.1858.                                                                 | $\triangle$      | 500:-            |
|       |                 | 5. A few somewhat short perf.                                                                          | $\odot$          | 500:-   | 171        | 21                                 | 4 skill greenish blue, medium-thick paper.                                                        |                  |                  |
| 140   | 2a <sup>2</sup> | 4 skill blue, thin paper dense background.<br>Delivery (print) 1. Superb cancellation                  |                  |         |            |                                    | Nice ex with box canc. ÖSTERSUND 7.8.1858.<br>Shade cert. HOW.                                    | $\triangle$      | 500:-            |
|       |                 | STOCKHOLM 7.12.1855 F 1300                                                                             | $\odot$          | 600:-   | 172        | 2m                                 | 4 skill blue, clear print, medium-thick paper.                                                    |                  |                  |
| 141   | 2a <sup>2</sup> | 4 skill blue, thin paper dense background.                                                             |                  |         | 173        | 2m                                 | Very nice canc. SKARA 11.3.1858.<br>4 skill blue, clear print, medium-thick paper.                | 0                | 500:-            |
|       |                 | Short perf. Excellent box canc. MORA 29.2.1856.<br>Sign. P. Sjöman. F 1300                             | $\odot$          | 500:-   | 1.0        |                                    | Traces of pencil (?) on the shield. Excellent                                                     |                  |                  |
| 142   | 2c              | 4 skill bright blue, thin paper. Delivery (print) 6.                                                   |                  |         |            |                                    | box canc. NYKÖPING 29.4.1858. Cert HOW 4,3,5.                                                     | ^                | 500              |
| 143   | 2c              | Superb cancellation LUND 17.10.1856. F 1900<br>4 skill bright blue, thin paper. Superb                 | $\odot$          | 800:-   | 174        | 3                                  | Superb ex.<br>6 skill grey. Beautiful copy cancelled                                              | $\bigtriangleup$ | 500:-            |
|       |                 | cancellation STOCKHOLM 19.8.1856. Allegedly                                                            |                  |         |            |                                    | STOCKHOLM 28.10.1856. Genuine and without                                                         |                  |                  |
| 144   | 2d              | del. (print) 6. F 1900<br>4 skill dull blue, medium-thick paper.                                       | $\odot$          | 600:-   |            |                                    | faults according to certificate Grønlund (1977). F 12000                                          | $\odot$          | 2.500:-          |
| 144   | 20              | EXCELLENT cancellation SALA 25.10.1855.                                                                |                  |         | 175        | 3                                  | 6 skill grey. Three def ex.                                                                       | $\odot$          | 800:-            |
|       |                 | One somewhat short perf. F 2400                                                                        | $\odot$          | 600:-   | 176        | 3                                  | 6 skill grey. Three def ex.                                                                       | 0                | 800:-            |
|       |                 |                                                                                                        |                  |         |            |                                    |                                                                                                   |                  | 13               |