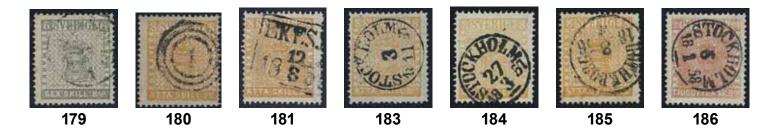

|       |                 | Stamps / Frimärken                                                                                     |                  |         | 145        | 2d                                 | 4 skill dull blue, medium-thick paper. Nice<br>box canc. EKESJÖ 24.8.1855 F 2400                  | $\odot$          | 500:-            |
|-------|-----------------|--------------------------------------------------------------------------------------------------------|------------------|---------|------------|------------------------------------|---------------------------------------------------------------------------------------------------|------------------|------------------|
|       |                 | Skilling Banco                                                                                         |                  |         | 146        | 2d                                 | 4 skill dull blue, medium-thick paper.                                                            | U                | 500:-            |
|       | ALLAN           | 44444444 444444444 444444                                                                              |                  |         |            |                                    | EXCELLENT cancellation STOCKHOLM                                                                  |                  |                  |
|       | 10              | CK IN BUYER AND A CAL                                                                                  | 4                | £       |            |                                    | 16.8.1855. Allegedly del. (print) 3. Weak natural paper fold. F 2400                              | $\odot$          | 500:-            |
|       | 語               | ST IN SMON OTNO                                                                                        | N                | 1       | 147        | 2e                                 | 4 skill blue, medium-thick paper. Superb                                                          |                  |                  |
|       | P.S.            |                                                                                                        | 5                |         | 148        | 2e                                 | cancellation RONNEBY 31.10.1856 (P: 1500:-).<br>4 skill blue, medium-thick paper. Excellent       | $\odot$          | 500:-            |
|       | 13.00           | 18 4 56                                                                                                | 12               |         | 140        | 20                                 | canc. STOCKHOLM 22.12.1856. Cert. HOW 4,4,5.                                                      | $\odot$          | 500:-            |
|       | (COLS)          |                                                                                                        | -                | E       | 149        | 2e                                 | 4 skill blue, medium-thick paper. Superb                                                          |                  |                  |
|       | 1               | 17 118 119                                                                                             |                  |         |            |                                    | canc. STOCKHOLM 10.10.1856. Cert. HOW 4,4,4. Superb quality.                                      | $\odot$          | 500:-            |
|       | •               | 17 110 113                                                                                             |                  |         | 150        | 2e                                 | 4 skill blue, medium-thick paper. Superb box                                                      |                  |                  |
| 117   | 1               | 3 skill green. Almost complete inverted                                                                |                  |         | 151        | 2f                                 | canc. GRISLEHAMN 21.5.185X.<br>4 skill blue, dense background, medium-thick                       | $\odot$          | 500:-            |
|       |                 | cancellation STOCKHOLM 28.10.1857. Repaired copy with one short corner perf. F 45000                   | $\odot$          | 3.000:- | 131        | 21                                 | paper. Excellent canc. ULLÅNGER 7.11.1856.                                                        |                  |                  |
| 118   | 1               | 3 skill green. Repaired copy cancelled                                                                 |                  |         | 150        | 26                                 | Shade cert. HOW.                                                                                  | 0                | 500:-            |
| 119   | la              | STOCKHOLM 12.4.1856. F 45000<br>3 skill light bluish green. Repaired copy                              | $\odot$          | 2.000:- | 152        | 2f                                 | 4 skill blue, dense background, medium-thick<br>paper. EXCELLENT cancellation STOCKHOLM           |                  |                  |
| 119   | Ia              | cancelled ÅMÅL 22.6.1858. Certificate HOW                                                              |                  |         |            |                                    | 16.8.1857. Allegedly del. (print) 10.                                                             | 0                | 500:-            |
|       |                 | (1994). F 45000                                                                                        | $\odot$          | 2.000:- | 153        | 2f                                 | 4 skill blue, dense background, medium-thick<br>paper. Short perf. Nice canc. CARLSKRONA          |                  |                  |
| 120K  | 2               | 4 skill blue. Four ex.: 2a (cert. G Gordon, short corner perf.), b, f and h2 (cert N Svensson 3.2.2-3. | $\odot$          | 800:-   |            |                                    | 15.8.1857. Cert. HOW 3,3,3. Very nice ex.                                                         | $\triangle$      | 500:-            |
| 121   | 2               | 4 skill blue. Well centered and with a very                                                            |                  |         | 154        | 2g                                 | 4 skill bright blue, dense background, medium-                                                    |                  |                  |
| 122   | 2               | clear STOCKHOLM 23.11.1857. SUPERB.<br>4 skill blue with rough perf. EXCELLENT                         | $\odot$          | 600:-   |            |                                    | thick paper. Fresh copy cancelled (CAR)LSHAMN 10.11.1856. F 2800                                  | $\odot$          | 700:-            |
| 122   | 2               | cancellation WISBY 278.1857.                                                                           | $\odot$          | 500:-   | 155        | 2g                                 | 4 skill bright blue, dense background, medium-                                                    | -                |                  |
| 123   | 2               | 4 skill blue, thin paper. Superb cancellation                                                          |                  |         |            |                                    | thick paper. EXCELLENT cancellation GEFLE<br>16.11.1856. One broken corner perf. F 2800           | $\odot$          | 500:-            |
|       |                 | (C)IMBRITSHA(MN) 21.10.185x. One missing<br>perf. F 2000                                               | $\odot$          | 400:-   | 156        | $2h^1$                             | 4 skill light blue, medium-thick paper.                                                           | 0                | 500              |
| 124   | 2               | 4 skill blue. Superb cancellation STOCKHOLM                                                            |                  |         |            |                                    | Arrival canc. STOCKHOLM 6 AUG 57. Cert HOW                                                        | ~                | -00              |
| 125   | 2               | 11.6.1857.<br>4 skill blue. Beautiful copy cancelled WADSTENA                                          | $\odot$          | 400:-   | 157        | $2h^1$                             | "Fine - Very Fine copy".<br>4 skill light blue, medium-thick paper. Superb                        | 0                | 500:-            |
| 125   | 2               | 4.2.1857.                                                                                              | $\odot$          | 300:-   |            |                                    | canc. SALA 10.3.1859. Cert. P.Sjöman. Very                                                        |                  |                  |
| 126   | 2               | 4 skill blue. Beautiful copy cancelled                                                                 |                  |         | 158        | $2h^1$                             | nice - superb ex.<br>4 skill light blue, medium-thick paper. Superb                               | $\odot$          | 500:-            |
|       |                 | STOCKHOLM 18.5.1858. One double perf. in upper margin.                                                 | $\odot$          | 300:-   | 130        | 211                                | box canc. ÅTORP 22.2.1857. Cert. HOW 3,3,4.                                                       |                  |                  |
| 127   | 2               | 4 skill blue. Superb cancellation STOCKHOLM                                                            |                  |         | 170        | 21.1                               | Very nice ex F 950                                                                                | 0                | 500:-            |
| 128K  | 2               | 24.4.1857. One bent corner perf.<br>4 skill bco on beautiful cover sent from                           | $\odot$          | 300:-   | 159        | $2h^1$                             | 4 skill light blue, medium-thick paper. Superb<br>canc. LINKÖPING 16.3.1857. Cert HOW 3,3,4.      |                  |                  |
| 120K  | 2               | UPSALA 5.2.1857 to Stockholm                                                                           | $\bowtie$        | 800:-   |            |                                    | Very nice ex.                                                                                     | $\odot$          | 500:-            |
| 129K  | 2               | 4 skill beo on beautiful cover sent from                                                               |                  | =0.0    | 160        | $2h^1$                             | 4 skill light blue, medium-thick paper.<br>Delivery (print) 9. Superb cancellation                |                  |                  |
| 130K  | 2               | NORRKÖPING 6.8.1857 to Köping.<br>4 skill blue. Three nice covers canc.: Gefle                         | $\bowtie$        | 700:-   |            |                                    | STOCKHOLM 15.5.1857.                                                                              | 0                | 500:-            |
| 10011 | -               | 27.12.1856, Upsala 29.10.1857 and Stockholm                                                            |                  |         | 161        | $2h^1$                             | 4 skill light blue, medium-thick paper.                                                           | ~                | 200              |
| 131K  | 2               | 31.12.1857. F 3000<br>4 skill blue. Beautiful cover with EXCELLENT                                     | $\bowtie$        | 500:-   | 162        | $2h^1$                             | Cancelled Aug 1857. F 950<br>4 skill light blue, medium-thick paper.                              | $\odot$          | 300:-            |
| 1011  | 2               | cancellations PHILIPSTAD 16.10.1856, sent to Lund.                                                     | $\bowtie$        | 500:-   |            | 2                                  | Perforated through stamp picture.                                                                 | $\odot$          | 300:-            |
| 132   | 2               | Short perf. Excellent box canc. BÅSTAD                                                                 | ^                | 500     | 163        | $2h^2$                             | 4 skill pale blue, medium-thick paper. slight<br>corner crease. Superb box canc.Borås 24.10.1857. |                  |                  |
| 133   | $2a^1$          | 7.12.1855.<br>4 skill blue, thin paper. Delivery (print) 1.                                            | $\bigtriangleup$ | 500:-   |            |                                    | Cert HOW 4,4,4. Superb quality.                                                                   | 0                | 500:-            |
|       |                 | EXCELLENT cancellation SÖDERHAMN 19.7.1855.                                                            | ~                |         | 164<br>165 | 2h <sup>2</sup><br>2i <sup>1</sup> | Superb canc. STOCKHOLM 11.6.1858. odd perfs.<br>4 skill grey-ultramarine, medium-thick paper,     | 0                | 300:-            |
| 134   | 2a <sup>1</sup> | Signed Sjöman. F 1500<br>4 skill blue, thin paper. Delivery (print) 2. Superb                          | $\odot$          | 700:-   | 105        | 21                                 | dense background. Superb cancellation WADSTENA                                                    |                  |                  |
| 101   | 24              | cancellation GEFLE 1.11.1855 7.12.1855 F 1300                                                          | $\odot$          | 600:-   |            |                                    | 26.11.1857. One rep. corner perf, nevertheless                                                    |                  |                  |
| 135   | 2a <sup>1</sup> | 4 skill blue, thin paper. tear less than 1/2<br>mm. Superb box canc. ÄS 22.8.1855. F 1300              | $\odot$          | 500.    |            |                                    | an interesting copy with one double corner<br>perf. F 3500                                        | $\odot$          | 800:-            |
| 136   | $2a^1$          | 4 skill dull blue, medium-thick paper. Round                                                           | 0                | 500:-   | 166        | $2j^2$                             | 4 skill grey-ultramarine, medium-thick paper.                                                     | •                | 000.             |
|       |                 | corner perf. Nice box canc. WIK 23.5.1856.                                                             | ~                |         | 167        | 2j <sup>3</sup>                    | F 4400<br>4 skill slate grey(small tear,fold corner perf). F 8500                                 | 0<br>0           | 1.400:-<br>600:- |
| 137   | 2a <sup>1</sup> | Shade cert. HOW. F 2400<br>4 skill blue, thin paper. EXCELLENT cancellation                            | $\odot$          | 500:-   | 167        | 2J <sup>2</sup><br>21              | 4 skill greenish blue, medium-thick paper.                                                        | 0                |                  |
|       |                 | GEFLE 7.12.1856. Allegedly del. (print) 4.                                                             |                  |         | 1(0        | 21                                 | Perfect canc. ÖKNE 5.5.1858.                                                                      | 0                | 500:-            |
| 138   | 2a <sup>1</sup> | Small paper residues at back.<br>4 skill blue, thin paper. EXCELLENT cancellation                      | $\odot$          | 500:-   | 169        | 21                                 | 4 skill greenish blue, medium-thick paper.<br>Superb cancellation STOCKHOLM 30.7.1858.            |                  |                  |
| 150   | Za              | SÖDERHAMN 20.3.1856. Allegedly del. (print)                                                            |                  |         |            |                                    | Allegedly del. (print) 12. A few somewhat                                                         |                  |                  |
| 120   | 0.1             | 4. Slightly rough perforated.                                                                          | $\odot$          | 500:-   | 170        | 21                                 | short perfs. F 1500<br>4 skill greenish blue, medium-thick paper.                                 | $\odot$          | 400:-            |
| 139   | 2a <sup>1</sup> | 4 skill blue, thin paper. EXCELLENT cancellation<br>NORRTELJE 5.4.1856. Allegedly del. (print)         |                  |         | 1/0        | 21                                 | Superb box canc. NYLAND 1.4.1858.                                                                 | $\triangle$      | 500:-            |
|       |                 | 5. A few somewhat short perf.                                                                          | $\odot$          | 500:-   | 171        | 21                                 | 4 skill greenish blue, medium-thick paper.                                                        |                  |                  |
| 140   | 2a <sup>2</sup> | 4 skill blue, thin paper dense background.<br>Delivery (print) 1. Superb cancellation                  |                  |         |            |                                    | Nice ex with box canc. ÖSTERSUND 7.8.1858.<br>Shade cert. HOW.                                    | $\triangle$      | 500:-            |
|       |                 | STOCKHOLM 7.12.1855 F 1300                                                                             | $\odot$          | 600:-   | 172        | 2m                                 | 4 skill blue, clear print, medium-thick paper.                                                    |                  |                  |
| 141   | 2a <sup>2</sup> | 4 skill blue, thin paper dense background.                                                             |                  |         | 173        | 2m                                 | Very nice canc. SKARA 11.3.1858.<br>4 skill blue, clear print, medium-thick paper.                | 0                | 500:-            |
|       |                 | Short perf. Excellent box canc. MORA 29.2.1856.<br>Sign. P. Sjöman. F 1300                             | $\odot$          | 500:-   | 1.0        |                                    | Traces of pencil (?) on the shield. Excellent                                                     |                  |                  |
| 142   | 2c              | 4 skill bright blue, thin paper. Delivery (print) 6.                                                   |                  |         |            |                                    | box canc. NYKÖPING 29.4.1858. Cert HOW 4,3,5.                                                     | ^                | 500              |
| 143   | 2c              | Superb cancellation LUND 17.10.1856. F 1900<br>4 skill bright blue, thin paper. Superb                 | $\odot$          | 800:-   | 174        | 3                                  | Superb ex.<br>6 skill grey. Beautiful copy cancelled                                              | $\bigtriangleup$ | 500:-            |
|       |                 | cancellation STOCKHOLM 19.8.1856. Allegedly                                                            |                  |         |            |                                    | STOCKHOLM 28.10.1856. Genuine and without                                                         |                  |                  |
| 144   | 2d              | del. (print) 6. F 1900<br>4 skill dull blue, medium-thick paper.                                       | $\odot$          | 600:-   |            |                                    | faults according to certificate Grønlund (1977). F 12000                                          | $\odot$          | 2.500:-          |
| 144   | 20              | EXCELLENT cancellation SALA 25.10.1855.                                                                |                  |         | 175        | 3                                  | 6 skill grey. Three def ex.                                                                       | $\odot$          | 800:-            |
|       |                 | One somewhat short perf. F 2400                                                                        | $\odot$          | 600:-   | 176        | 3                                  | 6 skill grey. Three def ex.                                                                       | 0                | 800:-            |
|       |                 |                                                                                                        |                  |         |            |                                    |                                                                                                   |                  | 13               |