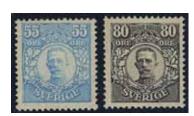

e on postcard 5 öre (date figure 317)                                              |           |       | 1019   | 95      | 90 öre in strip-of three with red ovpt SPECIMEN                                               | ^         | 7.000: |
|              |             | sent from NORRKÖPING 24.9.17 to Eritrea.                                                  |           |       | 1013   | ,,      | COLLECTION MAURITANIE. Scarce.                                                                | (*)       | 500:   |
|              |             | Arrival cancel and various censor pmk's.                                                  | $\bowtie$ | 500:- |        |         | Sollar international bould.                                                                   | (9)       | 500.   |









| 1020K         |                       | 88, 2x74 Postage 118 öre on parcel card ro<br>Norway. Yellow V-label and Valeur declaré.                                                                         |                    |         | 1043K                 | 157, 163                                 | 3, 183 25+35+60 öre on address card for returned parcel, postal form Bl. 87 (Aug. 24),                                                                                                                 |         |
|---------------|-----------------------|------------------------------------------------------------------------------------------------------------------------------------------------------------------|--------------------|---------|-----------------------|-------------------