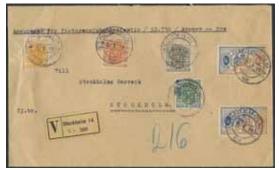

| $\odot$ | 300:-   |
| 790 | Tj24Ab | 1 krona light ultramarine-blue/greyish yellow-       |         |         |
|     |        | brown, perf 13, type I. EXCELLENT cancellation       | ~       | • • • • |
| -04 |        | GÖTEBORG PAK EXP 13.8.1886.                          | $\odot$ | 300:-   |
| 791 | Tj24Ad | 1 krona light blue/yellowish brown, perf 13, type I. | ~       | • • • • |
|     |        | EXCELLENT cancellation SKARA 27.5.1887.              | $\odot$ | 300:-   |
| 792 | 1j24Ae | 1 krona deep ultramarine-blue/orange brown,          |         |         |
|     |        | perf 13, type I. EXCELLENT cancellation              | ~       | 200     |
|     |        | KARLSTAD 23.12.1894. Very weak corner fold.          | $\odot$ | 300:-   |





| 793K | Tj24B,  | 41, 44, 51, 54 2+5+25+50 öre + 2x 1 kr, decorativ | 'e        |
|------|---------|---------------------------------------------------|-----------|
|      | 5       | five coloured combination, on local insured       |           |
|      |         | cover sent within STOCKHOLM 3.2.19. Scarce.       | $\bowtie$ |
| 794  | Tj25a v | 10/12 öre blue. part of the surcharge is missing. | $\odot$   |
| 795  | Tj25b   | 10/12 öre dull light blue. Superb cancellation    |           |
|      |         | STOCKHOLM 13.8.90.                                | $\odot$   |
| 796  | Tj25b   | 10/12 öre dull light blue. EXCELLENT cancellat    | ion       |
|      |         | HELSINGBORG 19.10.1889.                           | $\odot$   |
| 797  | Tj25c   | 10/12 öre clear blue. EXCELLEN