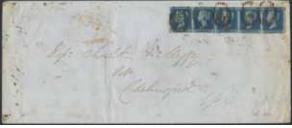

lue. on "Eftertaxerigskort",        |           | 100   |
| 1021   |                  | canc STOCKHOLM INR. PAKETAVD 26.4.1924.            | $\bowtie$ | 100:- |
| 1931   | 233A             | 1931 The Royal Palace 5 Kr green, toned paper.     |           | 100   |
| 102212 | 2210             | a very fine copy. F 2500                           | **        | 100:- |
| 1932K  | 32IC             | Cover Stockholm 9.7.40 (missing corner on          |           |       |
|        |                  | stamp)to Denmark with label Returned to            |           | 100   |
|        |                  | sender, mail to Denmark nterrupted                 | $\bowtie$ | 100:- |
|        |                  |                                                    |           |       |

























| 1933         | 396B     | Postal agency cancellation "GUNNARN POB2,