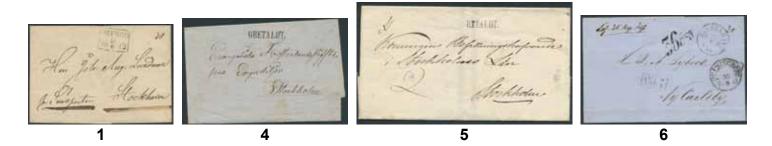

# Thursday 25 April 2019 at 4 pm

|     | Sweden / Sverige                                                                                                                                                                                                                           |       | 7K  |  |  |  |  |  |
|-----|--------------------------------------------------------------------------------------------------------------------------------------------------------------------------------------------------------------------------------------------|-------|-----|--|--|--|--|--|
|     | Manuscripts / Handskrifter<br>Prephilately / Förfilateli                                                                                                                                                                                   |       | 8K  |  |  |  |  |  |
| 1K  | General post. Type 3 on cover sent "pr Snällposten" (express mail, P: +600:-) from ÖREBRO 14.8.1842 (type 3) to Stockholm.         Superb.       400:-         General post. Cover with notation "Snällpost" (express mail,                |       |     |  |  |  |  |  |
| 2K  | K General post. Cover with notation "Snallpost" (express mail,<br>P: +600:-). Sent from NORRKÖPING 3.10.1850 (type 5) to<br>Stockholm.                                                                                                     |       |     |  |  |  |  |  |
|     | Crown post / Kronopost                                                                                                                                                                                                                     |       | 10K |  |  |  |  |  |
|     |                                                                                                                                                                                                                                            |       | 11K |  |  |  |  |  |
|     |                                                                                                                                                                                                                                            |       | 12  |  |  |  |  |  |
|     | Just of Harlestown                                                                                                                                                                                                                         |       | 13  |  |  |  |  |  |
|     | and the first propher with the first fit                                                                                                                                                                                                   |       | 14K |  |  |  |  |  |
|     |                                                                                                                                                                                                                                            |       | 15K |  |  |  |  |  |
|     | 3                                                                                                                                                                                                                                          |       | 16K |  |  |  |  |  |
| 3K  | Cover with crown coil and residues from two feathers. Notation<br>"Fortskaffas promt från Marieholm den 5 mars kl. 11                                                                                                                      |       | 17K |  |  |  |  |  |
|     |                                                                                                                                                                                                                                            | 400:- | 18K |  |  |  |  |  |
| 412 | Stockholm                                                                                                                                                                                                                                  |       | 19K |  |  |  |  |  |
| 4K  | Unpaid cover with EXCELLENT cancellation OBETALDT, plus<br>pmk LOKALBREF 2NDRA TN 4.11.1858. A few age spots.                                                                                                                              | 700:- | 20K |  |  |  |  |  |
| 5K  | Prepaid cover cancelled BETALDT and LOKALBREF 3DJE TN 15.12.1859. Two check marks. Very fine.                                                                                                                                              | 700:- |     |  |  |  |  |  |
|     | Postage due covers / Lösenförsändelser                                                                                                                                                                                                     |       | 21K |  |  |  |  |  |
| 6K  | Postage due cancellation 36 ÖRE on unpaid transit letter sent<br>from KJØBENHAVN K B 29.8 via HELSINGBORG 30.8.1859 and<br>STOCKHOLM 2.SEP.59 to Finland. Arrival pmk ANK 8.9. Postage<br>due notation "Lös.25 kop sm". Scarce and superb. | 600:- | 22K |  |  |  |  |  |