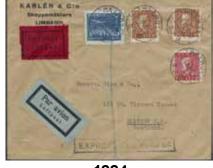

|
| <b>1217K</b> kB33B Unused lettercard 15 öre with pressure sliding print<br>of the value stamp. Interesting variety not listed<br>in any cataloges.                                                                                                    | 300:-          | BEFÖRDERT and arrival pmk's WIEN 15.VII.34         and TELEGRAPHENAMT WIEN 1 5.VII.34. Correct         postage 25 öre + reg. 20 öre + air mail 10 öre.       500:-         1226K 232       50 öre, single usage, on registered air mail postcard         sent from HÄLSINGBORG 1 17.8.32 to Germany.       300:-         Arrival pmk HAMBURG 18.8.1932.       300:- |





















5.000:-

4.000:-

4.000:-

3.000:-

1227K 247, 248, 250 10+15+2x25 öre on air mail cover sent from GÖTEBORG 27.4.36 to Siam. Transit BERLIN-SASSNITZ (HAFEN) ZUG 14, and arival pmk 3.5.36. The cover with one round corner. Scarce destination, R4 (4-10 recorded items) according to Facit. 500:-Krigsfångepost / War camp covers 1228K Internment of German Soldier. Cover to internment camp Ränneslätt, cancelled PKP 120 29.11.45, "Granskad av militärmyndighet" in red, and censored. The consignor, Helmuth Leissner was transferred to Soviet Union, therefore returned the sender, not "avrest", cancellation Eksjö 5.12.45. 300:-1229K Internment of German Soldier. Cover cancelled Stockholm 22 4.1.46, "Granskad av militärmyndighet" and "Civ.försv. styrelsen Stockholm 7 f. v. b." in red, and