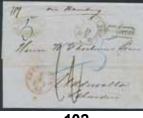

- 85K Germany. Incoming unpaid letter sent from STRALSUND 21.8 via YSTAD 22.8.1856 to Gothenburg. Postage due notation "15s". EXCELLENT.
- 86K Germany. Beautiful unpaid cover sent from KSPA HAMBURG (black cancellation). 1.9.1858, via KDOPA HAMBURG 1.9 and "Lubeck", to Stockholm. Postage due cancellation 45 ÖRE. Superb.
- 87K Germany. Prepaid cover to Stockholm 27.JUL.59 (Arrival canc. in black) and Postage Due Postmark "45 öre" from Germany. Very nice ex.
- 88K Germany. Prepaid cover from Hamburg K.S.P.A 30.9.1859 to Skenninge via YSTAD 3.10.1859. Very nice ex.
- 89K Germany. Incoming unpaid cover sent from KSPA HAMBURG 18.6.1860 via CALMAR 20.6.1860 to Linköping. Postage due notation "Lösen 63 öre". Ex. Larsson.
- 90K Germany. Incoming prepaid cover sent from HAMBURG 11.5.68 to STOCKHOLM 1.TUR 14.5. Cancellation FRANCO. Superb cover. Ex. Larsson. 500:
- 91K Great Britain. Prepaid cover sent from GEFLE 16.8.1849 via Stralsund-Ostende to London. Cancellations FRANCO, KSPA HAMBURG 23.8.49, HAMBURG 12-1 23.8, P and PAID 26.AU.1849. 700:
- 92K Great Britain. Incoming prepaid cover sent to Säter. Cancellations P. PAID A 17.DE.1849, HAMBURG 20.12, KS&NPA HAMBURG 21.12.1849 and HELSINGBORG 21.12.1849. 500:
- 93K Great Britain. Cover from London to Uddevalla via GOTHEBORG 4.6.1855 with not. "Per Steamer via Grimsby" and red canc. "P".
- Great Britain. Cover to London from Stockholm 22.7.1856 via 94K YSTAD 25.7.1856 and Aus Schweden per Stralsund, not. "frco 36s" and red canc. "P" and PAID EY 29JY20 1856.
- 95K Great Britain. Cover from Liverpool JU.11.1858 to Norrköping via London JU.12.58 (red canc.), "via Ostende", Hamburg 14.6 and St.R.A 14 Jun.58, transit canc. STOCKHOLM 18.JUN.58. Postage Due "7" changed to 4/3 (Silbergroschen).
- 96K Great Britain. Cover from GB, Liverpool 27.MY.1859 to Uddevalla "via Hull Pr Steamer" canc. GÖTHEBORG 31.5.1859. Very nice cover with content. 700:
- 97K Great Britain. Prepaid cover from London, LOMBARDSTREET PAID JU.22.60 and "P" in red to Lindköping via St.P.A 24 Jun. 60, HAMBURG. K.S.P.A.(D.) 24/6.1860 and CALMAR 27.6.1860. 500: Verv nice ex.
- 98K Great Britain. Incoming prepaid cover sent from LONDON 12.JA.61 via HAMBURG 14/1 61, HAMBURG KSPA(D) 14.1.1861 and HELSINGBORG 18.1.61. 400:
- 99K Great Britain. Incoming unpaid letter sent from LIVERPOOL 29.SP.68 in closed mail via Lübeck and Denmark to Nyköping. Notation "By Swedish packet via Hull" have been changed to "via Danmark". Cancellations 4, LONDON 30.SP.68, and PKXP Nr 2 2.10.1868. The unpaid postage for a single letter was 8d, of which 4d was the Danish share. The Swedish postage due became "60 öre", of which 19 skilling Rigsmynt, as noted in red, was the credit to Denmark. Ex Larsson. 500:-
- 100K Great Britain. Incoming unpaid cover sent from LIVERPOOL Z28 22.FE.70 in closed mail from LONDON 23.FE.70 "Via Denmark" to Uddevalla. Cancellations 4d, and PKXP Nr 2 28.2.1870. The unpaid postage for a single letter was 8d, of which 4d was the Danish share. The Swedish postage due became "60" (öre), as noted in red, of which 19 sk was the credit to Denmark. Ex Larsson. 500:-