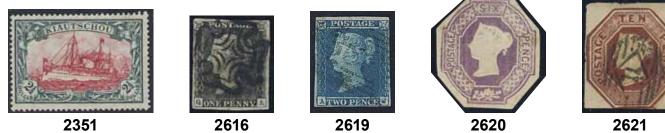

e. on "Eftertaxerigskort",        |           | 100   |
| 1021   |                  | canc STOCKHOLM INR. PAKETAVD 26.4.1924.            | $\bowtie$ | 100:- |
| 1931   | 233A             | 1931 The Royal Palace 5 Kr green, toned paper.     |           | 100   |
| 102212 | 2210             | a very fine copy. F 2500                           | **        | 100:- |
| 1932K  | 32IC             | Cover Stockholm 9.7.40 (missing corner on          |           |       |
|        |                  | stamp)to Denmark with label Returned to            |           | 100   |
|        |                  | sender, mail to Denmark nterrupted                 | $\bowtie$ | 100:- |
|        |                  |                                                    |           |       |

























| 1933         | 396B     | Postal agency cancellation "GUNNARN POB2,