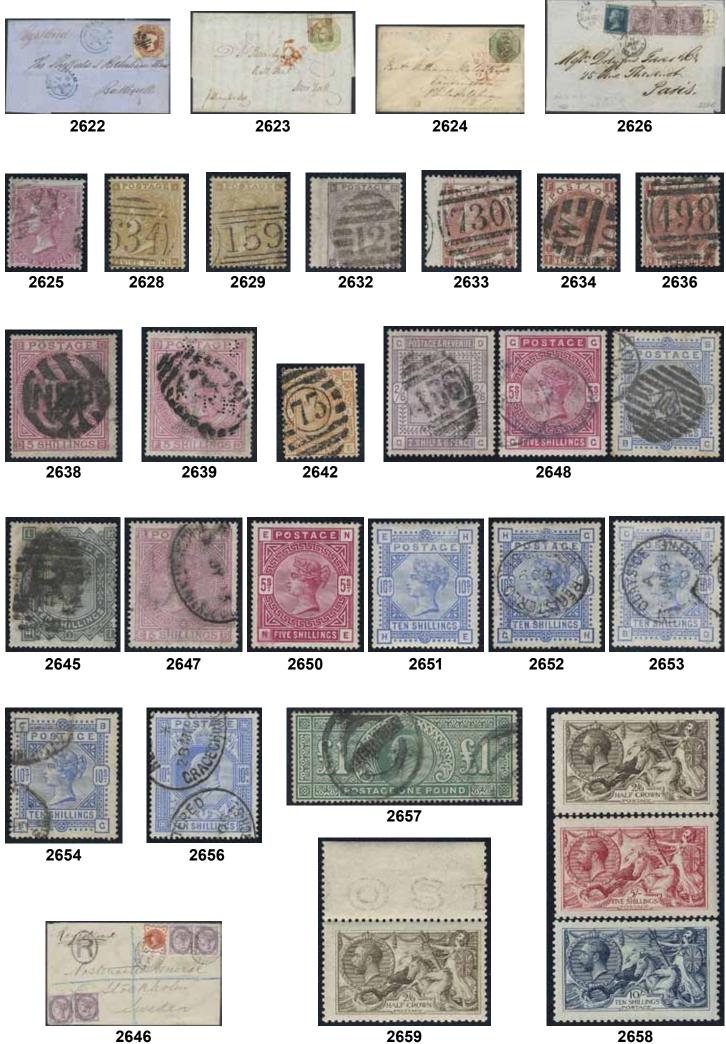

sed. Also collection Saarland. Aii on leaves. $\star \star/\star/\odot$<br>Album with several hundred different mint<br>and used stamps all pre-1950, including<br>officials, Post Offices in China etc, Colonies,<br>WWI occupations, Bohemia/Moravia,<br>Generalgouvernement and other WWII occs,<br>Alsace/Lorraine and Luxembourg Hindenburg<br>sets mint, Allenstein, Upper Silesia, etc,<br>as well as Danzig and Memel. Mostly $\odot$<br>Collection 1920-1940's in stockbook. Danzig,<br>Saar, Bohemia/Moravia and General Government<br>incl some better. Fine quality $\star/\odot$<br>Accumulation. 8 albums/stockbooks, well-filled<br>with various material, also quite many on<br>leaves. Wiorth a look. Mostly $\odot$                                            | 600:-<br>600:-<br>500:-<br>500:-<br>500:- |



| 2608Sc |             | Covers. Box with few hundred covers with                                                                    |             |                | 2636 | 32        | 1867 Queen Victoria 10 d red-brown, watermark                                                                              |           |         |
|--------|-------------|-------------------------------------------------------------------------------------------------------------|-------------|----------------|------|-----------|----------------------------------------------------------------------------------------------------------------------------|-----------|---------|
|        |             | focus on semimodern incl some censor, better<br>frankings of early BRD etc, favourable reserve,             |