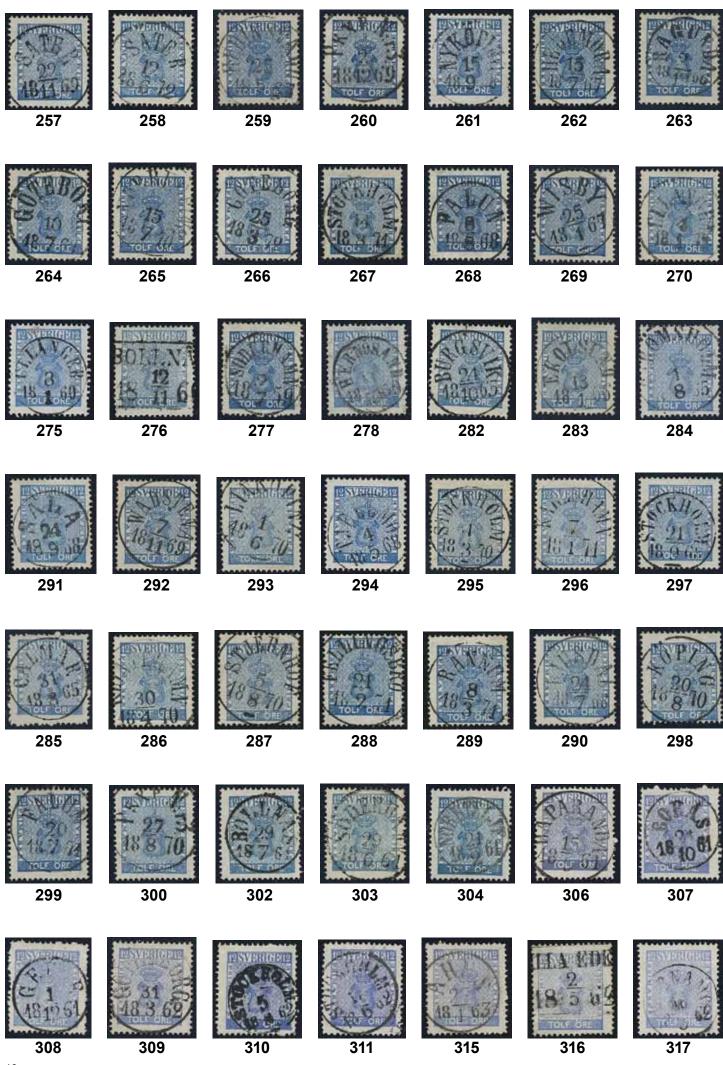

59, sent to Säfstaholm.                                                            | $\bowtie$        | 400:-          |
|            |                                    | and two 1 Riksdaler t 14.                                                                    | $\odot$     | 1.400:-          |            |                 |                                                                                           |                  |                |
|            |                                    |                                                                                              |             |                  |            |                 |                                                                                           |                  | 4 -            |



| 246K        | 9c <sup>1</sup> | 12 öre on beautiful cover sent from SKELLEFTEÅ                                                |           | I     | 282  | 9d <sup>2</sup> | 12 öre light blue. EXCELLENT cancellation                                                 |           |       |
|-------------|-----------------|-----------------------------------------------------------------------------------------------|-----------|-------|------|-----------------|-------------------------------------------------------------------------------------------|-----------|-------|
| 247         | 9c <sup>2</sup> | 31.5.1859 to Stockholm. EXCELLENT.<br>12 öre blue. EXCELLENT cancellation                     |           | 300:- | 283  | 9d <sup>2</sup> | BURGSVIK 24.10.1865.