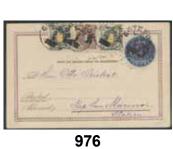

|           | 41      |
|         |                   |                                                                                                                                                                                                                                |           |         |       |            |                                                                                                                                                                                                          |           |         |



BREEKORT & R. Coul M. Juicy 6 See. in H atta 1006 1007 1008 1005







1002



5216 20 ilare the second 14 Hickotsom inor dires. houting 993







989



968

Red Heirs

798F Rudal Jally







| 985K         | 72, 84,     | 86, 89 1911 Small National Coat-of Arms 2                                                 |           |       | 1000   | 81      | 8 öre violet. Brilliant copy with excellent                                                   |           |        |
|--------------|-------------|-------------------------------------------------------------------------------------------|-----------|-------|--------|---------|-----------------------------------------------------------------------------------------------|-----------|--------|
|              |             | öre orange, watermark wavy lines. 15 öre                                                  |           |       |        |         | canc. HALMSTAD 28.6.19.