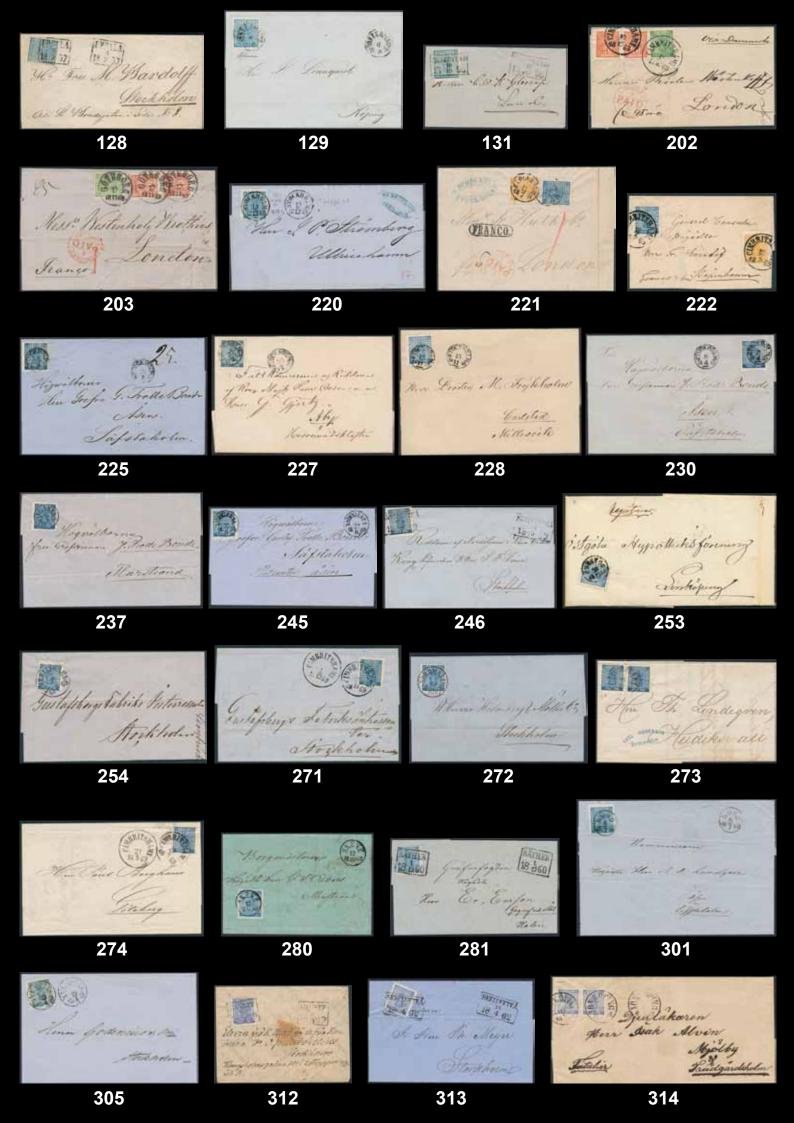

# Thursday 25 April 2019 at 4 pm

|     | Sweden / Sverige                                                                                                                                                                                                                           |       | 7K  |  |  |  |  |  |
|-----|--------------------------------------------------------------------------------------------------------------------------------------------------------------------------------------------------------------------------------------------|-------|-----|--|--|--|--|--|
|     | Manuscripts / Handskrifter<br>Prephilately / Förfilateli                                                                                                                                                                                   |       | 8K  |  |  |  |  |  |
| 1K  | General post. Type 3 on cover sent "pr Snällposten" (express mail, P: +600:-) from ÖREBRO 14.8.1842 (type 3) to Stockholm.         Superb.       400:-         General post. Cover with notation "Snällpost" (express mail,                |       |     |  |  |  |  |  |
| 2K  | K General post. Cover with notation "Snallpost" (express mail,<br>P: +600:-). Sent from NORRKÖPING 3.10.1850 (type 5) to<br>Stockholm.                                                                                                     |       |     |  |  |  |  |  |
|     | Crown post / Kronopost                                                                                                                                                                                                                     |       | 10K |  |  |  |  |  |
|     |                                                                                                                                                                                                                                            |       | 11K |  |  |  |  |  |
|     |                                                                                                                                                                                                                                            |       | 12  |  |  |  |  |  |
|     | Just of Harlestown                                                                                                                                                                                                                         |       | 13  |  |  |  |  |  |
|     | and the first propher with the first fit                                                                                                                                                                                                   |       | 14K |  |  |  |  |  |
|     |                                                                                                                                                                                                                                            |       | 15K |  |  |  |  |  |
|     | 3                                                                                                                                                                                                                                          |       | 16K |  |  |  |  |  |
| 3K  | Cover with crown coil and residues from two feathers. Notation<br>"Fortskaffas promt från Marieholm den 5 mars kl. 11                                                                                                                      |       | 17K |  |  |  |  |  |
|     |                                                                                                                                                                                                                                            | 400:- | 18K |  |  |  |  |  |
| 412 | Stockholm                                                                                                                                                                                                                                  |       | 19K |  |  |  |  |  |
| 4K  | Unpaid cover with EXCELLENT cancellation OBETALDT, plus<br>pmk LOKALBREF 2NDRA TN 4.11.1858. A few age spots.                                                                                                                              | 700:- | 20K |  |  |  |  |  |
| 5K  | Prepaid cover cancelled BETALDT and LOKALBREF 3DJE TN 15.12.1859. Two check marks. Very fine.                                                                                                                                              | 700:- |     |  |  |  |  |  |
|     | Postage due covers / Lösenförsändelser                                                                                                                                                                                                     |       | 21K |  |  |  |  |  |
| 6K  | Postage due cancellation 36 ÖRE on unpaid transit letter sent<br>from KJØBENHAVN K B 29.8 via HELSINGBORG 30.8.1859 and<br>STOCKHOLM 2.SEP.59 to Finland. Arrival pmk ANK 8.9. Postage<br>due notation "Lös.25 kop sm". Scarce and superb. | 600:- | 22K |  |  |  |  |  |