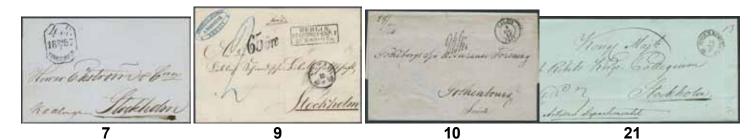

| K          | Postage Due Postmarks, 4 SK STOCKHOLM 28.7.1857 (type 2) on                                                          |         |
|------------|----------------------------------------------------------------------------------------------------------------------|---------|
|            | cover from Umeå. Excellent quality.                                                                                  | 500:-   |
| K          | Postage Due Postmarks, 12 ÖRE STOCKHOLM 16.4.1859 (type 3)                                                           |         |
|            | on cover to Gustafsbergs Porslins Fabrik and Free-cover to                                                           |         |
|            | Skenninge from STOCKHOLM FR:BR 4.9.1860. (2). Superb quality.                                                        | 500:-   |
| K          | Postage due cancellation seemingly 65 ÖRE, but as such cancel                                                        |         |
|            | is not known to have been manufactured, most likely 63 ÖRE.                                                          |         |
|            | Cover sent from BERLIN STADTPOST-EXP: I 10.8 via<br>STRALSUND 12.8. and YSTAD 15.8.1859 to Stockholm.                |         |
|            | Accontancy mark "2" and notation "Avis".                                                                             | 500:-   |
| )K         | Postage due cancellation 24SK on incoming letter sent from                                                           | 500     |
| JIX        | CALAIS 4.5.56 to Gothenburg. Cancellations PARIS 5.MAI.56,                                                           |         |
|            | PARIS A QUIEVRAIN 5.MAI.56 and KS&NPA HAMBURG                                                                        |         |
|            | 7.5.1856.                                                                                                            | 400:-   |
| IK         | 4 SK STOCKHOLM 21.9.1857. Postage due cancellation type 2                                                            |         |
|            | on unpaid letter dated "Hernösand den 18 Septbr". Postal: 800:-                                                      | 500:-   |
|            |                                                                                                                      |         |
| 2          | <b>Straight line postmarks</b> / <i>Rakstämplar</i><br>SÖDERKÖPING. Cover with content, dated 29.7.1825, to Chaplain |         |
| 2          | (Pastor) Carl E. Bexell, Qvarsebo and Näs. Somewhat weak                                                             |         |
|            | strike.                                                                                                              | 300:-   |
| 3          | SÖDERKÖPING. Three covers with contents, dated 1824-1825,                                                            | 500     |
|            | to Chaplain (Pastor) Carl E. Bexell, Qvarsebo and Näs. Weak                                                          |         |
|            | strikes.                                                                                                             | 300:-   |
|            | $\mathbf{A}$ and $\mathbf{A}$ and $\mathbf{A}$ and $\mathbf{A}$ and $\mathbf{A}$                                     |         |
| 4K         | Arc postmarks / Bågstämplar<br>CARLSHAMN 1.4.1837. Type 2 on beautiful cover sent to                                 |         |
| łN         | ÷ 1                                                                                                                  | .200:-  |
| 5K         | HERNÖSAND 1.1.1832. Type 2 on cover sent to Stockholm.                                                               | .200    |
| <b>JK</b>  | Postal: 500:-                                                                                                        | 300:-   |
| 6K         | NORRKÖPING 3.5.1835. Type 3 on letter sent to Stockholm.                                                             | 500.    |
|            | Postal: 1200:-                                                                                                       | 700:-   |
| 7K         | NORRKÖPING 1.5.1831. Type 1 on registered cover sent to Nora.                                                        |         |
|            | Postal: 800:-                                                                                                        | 500:-   |
| 3K         | NORRKÖPING 26.12.1832. Type 2 on letter sent to Lidköping.                                                           |         |
|            | EXCELLENT. Postal: 500:-                                                                                             | 300:-   |
| 9K         | RUNNEBY 1.6.1831. Type 1 on cover sent to Karlskrona. Postal:                                                        |         |
|            | 1200:-                                                                                                               | 500:-   |
| )K         | STOCKHOLM 13.12.1830. Type 1 on cover front sent to Falun.                                                           | • • • • |
|            | Postal: 800:-                                                                                                        | 300:-   |
| IK         | SÖDERKÖPING 19.9.1832. Type 1 on 3-fold cover sent to                                                                | 500     |
| 2K         | Stockholm. Superb. Postal: 800:-<br>SÖLFVITSBORG 23.1.183x. Type 2 with the year partly filled                       | 500:-   |
| 4 <b>N</b> | in by ink, on beautiful cover sent to Stockholm. Postal: 800:-                                                       | 400:-   |
|            | in by mk, on beautiful cover sent to Stockholm. Postal: 800:-                                                        | 400:-   |

- 83K Germany. Red arrival cancellation STOCKHOLM 20.OCT.47 (Postal: 1500:-) on unpaid letter dated "Lübeck d. 21 Oct 1847", sent "pr Dampfschiff Gauthiod". Superb. Ex Larsson.
- 84K Germany. Prepaid cover sent from STOCKHOLM 30.9.1852 to Breslau, Cancellations FRANCO, AUS SCHWEDEN, KS&NPA HAMBURG 8.10.1852, HAMBURG BERLIN 9.10, BERLIN BRESLAU 9.10, etc. Ex. Skandinavisk Filateli 1985.

- 85K Germany. Incoming unpaid letter sent from STRALSUND 21.8 via YSTAD 22.8.1856 to Gothenburg. Postage due notation "15s". EXCELLENT.
- 86K Germany. Beautiful unpaid cover sent from KSPA HAMBURG (black cancellation). 1.9.1858, via KDOPA HAMBURG 1.9 and "Lubeck", to Stockholm. Postage due cancellation 45 ÖRE. Superb.
- 87K Germany. Prepaid cover to Stockholm 27.JUL.59 (Arrival canc. in black) and Postage Due Postmark "45 öre" from Germany. Very nice ex.
- 88K Germany. Prepaid cover from Hamburg K.S.P.A 30.9.1859 to Skenninge via YSTAD 3.10.1859. Very nice ex.
- 89K Germany. Incoming unpaid cover sent from KSPA HAMBURG 18.6.1860 via CALMAR 20.6.1860 to Linköping. Postage due notation "Lösen 63 öre". Ex. Larsson.
- 90K Germany. Incoming prepaid cover sent from HAMBURG 11.5.68 to STOCKHOLM 1.TUR 14.5. Cancellation FRANCO. Superb cover. Ex. Larsson. 500:
- 91K Great Britain. Prepaid cover sent from GEFLE 16.8.1849 via Stralsund-Ostende to London. Cancellations FRANCO, KSPA HAMBURG 23.8.49, HAMBURG 12-1 23.8, P and PAID 26.AU.1849. 700:
- 92K Great Britain. Incoming prepaid cover sent to Säter. Cancellations P. PAID A 17.DE.1849, HAMBURG 20.12, KS&NPA HAMBURG 21.12.1849 and HELSINGBORG 21.12.1849. 500:
- 93K Great Britain. Cover from London to Uddevalla via GOTHEBORG 4.6.1855 with not. "Per Steamer via Grimsby" and red canc. "P".
- Great Britain. Cover to London from Stockholm 22.7.1856 via 94K YSTAD 25.7.1856 and Aus Schweden per Stralsund, not. "frco 36s" and red canc. "P" and PAID EY 29JY20 1856.
- 95K Great Britain. Cover from Liverpool JU.11.1858 to Norrköping via London JU.12.58 (red canc.), "via Ostende", Hamburg 14.6 and St.R.A 14 Jun.58, transit canc. STOCKHOLM 18.JUN.58. Postage Due "7" changed to 4/3 (Silbergroschen).
- 96K Great Britain. Cover from GB, Liverpool 27.MY.1859 to Uddevalla "via Hull Pr Steamer" canc. GÖTHEBORG 31.5.1859. Very nice cover with content. 700:
- 97K Great Britain. Prepaid cover from London, LOMBARDSTREET PAID JU.22.60 and "P" in red to Lindköping via St.P.A 24 Jun. 60, HAMBURG. K.S.P.A.(D.) 24/6.1860 and CALMAR 27.6.1860. 500: Verv nice ex.
- 98K Great Britain. Incoming prepaid cover sent from LONDON 12.JA.61 via HAMBURG 14/1 61, HAMBURG KSPA(D) 14.1.1861 and HELSINGBORG 18.1.61. 400:
- 99K Great Britain. Incoming unpaid letter sent from LIVERPOOL 29.SP.68 in closed mail via Lübeck and Denmark to Nyköping. Notation "By Swedish packet via Hull" have been changed to "via Danmark". Cancellations 4, LONDON 30.SP.68, and PKXP Nr 2 2.10.1868. The unpaid postage for a single letter was 8d, of which 4d was the Danish share. The Swedish postage due became "60 öre", of which 19 skilling Rigsmynt, as noted in red, was the credit to Denmark. Ex Larsson. 500:-
- 100K Great Britain. Incoming unpaid cover sent from LIVERPOOL Z28 22.FE.70 in closed mail from LONDON 23.FE.70 "Via Denmark" to Uddevalla. Cancellations 4d, and PKXP Nr 2 28.2.1870. The unpaid postage for a single letter was 8d, of which 4d was the Danish share. The Swedish postage due became "60" (öre), as noted in red, of which 19 sk was the credit to Denmark. Ex Larsson. 500:-