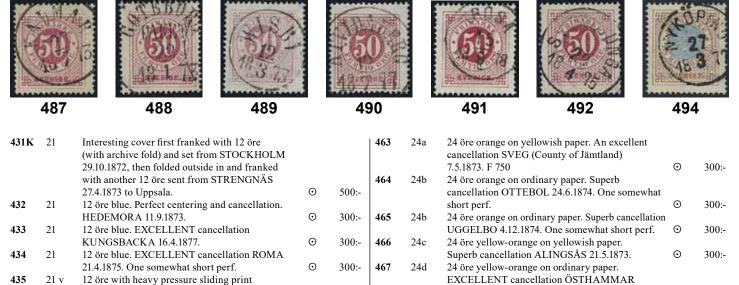

|       |                 | Stamps / Frimärken                                                                                     |                  |         | 145        | 2d                                 | 4 skill dull blue, medium-thick paper. Nice<br>box canc. EKESJÖ 24.8.1855 F 2400                  | $\odot$          | 500:-            |
|-------|-----------------|--------------------------------------------------------------------------------------------------------|------------------|---------|------------|------------------------------------|---------------------------------------------------------------------------------------------------|------------------|------------------|
|       |                 | Skilling Banco                                                                                         |                  |         | 146        | 2d                                 | 4 skill dull blue, medium-thick paper.                                                            | U                | 500:-            |
|       | ALLAN           | 44444444 444444444 444444                                                                              |                  |         |            |                                    | EXCELLENT cancellation STOCKHOLM                                                                  |                  |                  |
|       | 10              | CK IN BUYER AND A CAL                                                                                  | 4                | £       |            |                                    | 16.8.1855. Allegedly del. (print) 3. Weak natural paper fold. F 2400                              | $\odot$          | 500:-            |
|       | 語               | ST IN SMON OTNO                                                                                        | N                | 1       | 147        | 2e                                 | 4 skill blue, medium-thick paper. Superb                                                          |                  |                  |
|       | P.S.            |                                                                                                        | 5                |         | 148        | 2e                                 | cancellation RONNEBY 31.10.1856 (P: 1500:-).<br>4 skill blue, medium-thick paper. Excellent       | $\odot$          | 500:-            |
|       | 13.00           | 18 4 56                                                                                                | 12               |         | 140        | 20                                 | canc. STOCKHOLM 22.12.1856. Cert. HOW 4,4,5.                                                      | $\odot$          | 500:-            |
|       | (COLS)          |                                                                                                        | -                | E       | 149        | 2e                                 | 4 skill blue, medium-thick paper. Superb                                                          |                  |                  |
|       | 1               | 17 118 119                                                                                             |                  |         |            |                                    | canc. STOCKHOLM 10.10.1856. Cert. HOW 4,4,4. Superb quality.                                      | $\odot$          | 500:-            |
|       | •               | 17 110 113                                                                                             |                  |         | 150        | 2e                                 | 4 skill blue, medium-thick paper. Superb box                                                      |                  |                  |
| 117   | 1               | 3 skill green. Almost complete inverted                                                                |                  |         | 151        | 2f                                 | canc. GRISLEHAMN 21.5.185X.<br>4 skill blue, dense background, medium-thick                       | $\odot$          | 500:-            |
|       |                 | cancellation STOCKHOLM 28.10.1857. Repaired copy with one short corner perf. F 45000                   | $\odot$          | 3.000:- | 131        | 21                                 | paper. Excellent canc. ULLÅNGER 7.11.1856.                                                        |                  |                  |
| 118   | 1               | 3 skill green. Repaired copy cancelled                                                                 |                  |         | 150        | 26                                 | Shade cert. HOW.                                                                                  | 0                | 500:-            |
| 119   | la              | STOCKHOLM 12.4.1856. F 45000<br>3 skill light bluish green. Repaired copy                              | $\odot$          | 2.000:- | 152        | 2f                                 | 4 skill blue, dense background, medium-thick<br>paper. EXCELLENT cancellation STOCKHOLM           |                  |                  |
| 119   | Ia              | cancelled ÅMÅL 22.6.1858. Certificate HOW                                                              |                  |         |            |                                    | 16.8.1857. Allegedly del. (print) 10.                                                             | 0                | 500:-            |
|       |                 | (1994). F 45000                                                                                        | $\odot$          | 2.000:- | 153        | 2f                                 | 4 skill blue, dense background, medium-thick<br>paper. Short perf. Nice canc. CARLSKRONA          |                  |                  |
| 120K  | 2               | 4 skill blue. Four ex.: 2a (cert. G Gordon, short corner perf.), b, f and h2 (cert N Svensson 3.2.2-3. | $\odot$          | 800:-   |            |                                    | 15.8.1857. Cert. HOW 3,3,3. Very nice ex.                                                         | $\triangle$      | 500:-            |
| 121   | 2               | 4 skill blue. Well centered and with a very                                                            |                  |         | 154        | 2g                                 | 4 skill bright blue, dense background, medium-                                                    |                  |                  |
| 122   | 2               | clear STOCKHOLM 23.11.1857. SUPERB.<br>4 skill blue with rough perf. EXCELLENT                         | $\odot$          | 600:-   |            |                                    | thick paper. Fresh copy cancelled (CAR)LSHAMN 10.11.1856. F 2800                                  | $\odot$          | 700:-            |
| 122   | 2               | cancellation WISBY 278.1857.                                                                           | $\odot$          | 500:-   | 155        | 2g                                 | 4 skill bright blue, dense background, medium-                                                    | -                |                  |
| 123   | 2               | 4 skill blue, thin paper. Superb cancellation                                                          |                  |         |            |                                    | thick paper. EXCELLENT cancellation GEFLE<br>16.11.1856. One broken corner perf. F 2800           | $\odot$          | 500:-            |
|       |                 | (C)IMBRITSHA(MN) 21.10.185x. One missing<br>perf. F 2000                                               | $\odot$          | 400:-   | 156        | $2h^1$                             | 4 skill light blue, medium-thick paper.                                                           | 0                | 500              |
| 124   | 2               | 4 skill blue. Superb cancellation STOCKHOLM                                                            |                  |         |            |                                    | Arrival canc. STOCKHOLM 6 AUG 57. Cert HOW                                                        | ~                | -00              |
| 125   | 2               | 11.6.1857.<br>4 skill blue. Beautiful copy cancelled WADSTENA                                          | $\odot$          | 400:-   | 157        | $2h^1$                             | "Fine - Very Fine copy".<br>4 skill light blue, medium-thick paper. Superb                        | 0                | 500:-            |
| 125   | 2               | 4.2.1857.                                                                                              | $\odot$          | 300:-   |            |                                    | canc. SALA 10.3.1859. Cert. P.Sjöman. Very                                                        |                  |                  |
| 126   | 2               | 4 skill blue. Beautiful copy cancelled                                                                 |                  |         | 158        | $2h^1$                             | nice - superb ex.<br>4 skill light blue, medium-thick paper. Superb                               | $\odot$          | 500:-            |
|       |                 | STOCKHOLM 18.5.1858. One double perf. in upper margin.                                                 | $\odot$          | 300:-   | 130        | 211                                | box canc. ÅTORP 22.2.1857. Cert. HOW 3,3,4.                                                       |                  |                  |
| 127   | 2               | 4 skill blue. Superb cancellation STOCKHOLM                                                            |                  |         | 170        | 21.1                               | Very nice ex F 950                                                                                | 0                | 500:-            |
| 128K  | 2               | 24.4.1857. One bent corner perf.<br>4 skill bco on beautiful cover sent from                           | $\odot$          | 300:-   | 159        | $2h^1$                             | 4 skill light blue, medium-thick paper. Superb<br>canc. LINKÖPING 16.3.1857. Cert HOW 3,3,4.      |                  |                  |
| 120K  | 2               | UPSALA 5.2.1857 to Stockholm                                                                           | $\bowtie$        | 800:-   |            |                                    | Very nice ex.                                                                                     | $\odot$          | 500:-            |
| 129K  | 2               | 4 skill beo on beautiful cover sent from                                                               |                  | =0.0    | 160        | $2h^1$                             | 4 skill light blue, medium-thick paper.<br>Delivery (print) 9. Superb cancellation                |                  |                  |
| 130K  | 2               | NORRKÖPING 6.8.1857 to Köping.<br>4 skill blue. Three nice covers canc.: Gefle                         | $\bowtie$        | 700:-   |            |                                    | STOCKHOLM 15.5.1857.                                                                              | 0                | 500:-            |
| 10011 | -               | 27.12.1856, Upsala 29.10.1857 and Stockholm                                                            |                  |         | 161        | $2h^1$                             | 4 skill light blue, medium-thick paper.                                                           | ~                | 200              |
| 131K  | 2               | 31.12.1857. F 3000<br>4 skill blue. Beautiful cover with EXCELLENT                                     | $\bowtie$        | 500:-   | 162        | $2h^1$                             | Cancelled Aug 1857. F 950<br>4 skill light blue, medium-thick paper.                              | $\odot$          | 300:-            |
| 1011  | 2               | cancellations PHILIPSTAD 16.10.1856, sent to Lund.                                                     | $\bowtie$        | 500:-   |            | 2                                  | Perforated through stamp picture.                                                                 | $\odot$          | 300:-            |
| 132   | 2               | Short perf. Excellent box canc. BÅSTAD                                                                 | ^                | 500     | 163        | $2h^2$                             | 4 skill pale blue, medium-thick paper. slight<br>corner crease. Superb box canc.Borås 24.10.1857. |                  |                  |
| 133   | $2a^1$          | 7.12.1855.<br>4 skill blue, thin paper. Delivery (print) 1.                                            | $\bigtriangleup$ | 500:-   |            |                                    | Cert HOW 4,4,4. Superb quality.                                                                   | 0                | 500:-            |
|       |                 | EXCELLENT cancellation SÖDERHAMN 19.7.1855.                                                            | ~                |         | 164<br>165 | 2h <sup>2</sup><br>2i <sup>1</sup> | Superb canc. STOCKHOLM 11.6.1858. odd perfs.<br>4 skill grey-ultramarine, medium-thick paper,     | 0                | 300:-            |
| 134   | 2a <sup>1</sup> | Signed Sjöman. F 1500<br>4 skill blue, thin paper. Delivery (print) 2. Superb                          | $\odot$          | 700:-   | 105        | 21                                 | dense background. Superb cancellation WADSTENA                                                    |                  |                  |
| 101   | 24              | cancellation GEFLE 1.11.1855 7.12.1855 F 1300                                                          | $\odot$          | 600:-   |            |                                    | 26.11.1857. One rep. corner perf, nevertheless                                                    |                  |                  |
| 135   | 2a <sup>1</sup> | 4 skill blue, thin paper. tear less than 1/2<br>mm. Superb box canc. ÄS 22.8.1855. F 1300              | $\odot$          | 500.    |            |                                    | an interesting copy with one double corner<br>perf. F 3500                                        | $\odot$          | 800:-            |
| 136   | $2a^1$          | 4 skill dull blue, medium-thick paper. Round                                                           | 0                | 500:-   | 166        | $2j^2$                             | 4 skill grey-ultramarine, medium-thick paper.                                                     | •                | 000.             |
|       |                 | corner perf. Nice box canc. WIK 23.5.1856.                                                             | ~                |         | 167        | 2j <sup>3</sup>                    | F 4400<br>4 skill slate grey(small tear,fold corner perf). F 8500                                 | 0<br>0           | 1.400:-<br>600:- |
| 137   | 2a <sup>1</sup> | Shade cert. HOW. F 2400<br>4 skill blue, thin paper. EXCELLENT cancellation                            | $\odot$          | 500:-   | 167        | 2J <sup>2</sup><br>21              | 4 skill greenish blue, medium-thick paper.                                                        | 0                |                  |
|       |                 | GEFLE 7.12.1856. Allegedly del. (print) 4.                                                             |                  |         | 1(0        | 21                                 | Perfect canc. ÖKNE 5.5.1858.                                                                      | 0                | 500:-            |
| 138   | 2a <sup>1</sup> | Small paper residues at back.<br>4 skill blue, thin paper. EXCELLENT cancellation                      | $\odot$          | 500:-   | 169        | 21                                 | 4 skill greenish blue, medium-thick paper.<br>Superb cancellation STOCKHOLM 30.7.1858.            |                  |                  |
| 150   | Za              | SÖDERHAMN 20.3.1856. Allegedly del. (print)                                                            |                  |         |            |                                    | Allegedly del. (print) 12. A few somewhat                                                         |                  |                  |
| 120   | 0.1             | 4. Slightly rough perforated.                                                                          | $\odot$          | 500:-   | 170        | 21                                 | short perfs. F 1500<br>4 skill greenish blue, medium-thick paper.                                 | $\odot$          | 400:-            |
| 139   | 2a <sup>1</sup> | 4 skill blue, thin paper. EXCELLENT cancellation<br>NORRTELJE 5.4.1856. Allegedly del. (print)         |                  |         | 1/0        | 21                                 | Superb box canc. NYLAND 1.4.1858.                                                                 | $\triangle$      | 500:-            |
|       |                 | 5. A few somewhat short perf.                                                                          | $\odot$          | 500:-   | 171        | 21                                 | 4 skill greenish blue, medium-thick paper.                                                        |                  |                  |
| 140   | 2a <sup>2</sup> | 4 skill blue, thin paper dense background.<br>Delivery (print) 1. Superb cancellation                  |                  |         |            |                                    | Nice ex with box canc. ÖSTERSUND 7.8.1858.<br>Shade cert. HOW.                                    | $\triangle$      | 500:-            |
|       |                 | STOCKHOLM 7.12.1855 F 1300                                                                             | $\odot$          | 600:-   | 172        | 2m                                 | 4 skill blue, clear print, medium-thick paper.                                                    |                  |                  |
| 141   | 2a <sup>2</sup> | 4 skill blue, thin paper dense background.                                                             |                  |         | 173        | 2m                                 | Very nice canc. SKARA 11.3.1858.<br>4 skill blue, clear print, medium-thick paper.                | 0                | 500:-            |
|       |                 | Short perf. Excellent box canc. MORA 29.2.1856.<br>Sign. P. Sjöman. F 1300                             | $\odot$          | 500:-   | 1.0        |                                    | Traces of pencil (?) on the shield. Excellent                                                     |                  |                  |
| 142   | 2c              | 4 skill bright blue, thin paper. Delivery (print) 6.                                                   |                  |         |            |                                    | box canc. NYKÖPING 29.4.1858. Cert HOW 4,3,5.                                                     | ^                | 500              |
| 143   | 2c              | Superb cancellation LUND 17.10.1856. F 1900<br>4 skill bright blue, thin paper. Superb                 | $\odot$          | 800:-   | 174        | 3                                  | Superb ex.<br>6 skill grey. Beautiful copy cancelled                                              | $\bigtriangleup$ | 500:-            |
|       |                 | cancellation STOCKHOLM 19.8.1856. Allegedly                                                            |                  |         |            |                                    | STOCKHOLM 28.10.1856. Genuine and without                                                         |                  |                  |
| 144   | 2d              | del. (print) 6. F 1900<br>4 skill dull blue, medium-thick paper.                                       | $\odot$          | 600:-   |            |                                    | faults according to certificate Grønlund (1977). F 12000                                          | $\odot$          | 2.500:-          |
| 144   | 20              | EXCELLENT cancellation SALA 25.10.1855.                                                                |                  |         | 175        | 3                                  | 6 skill grey. Three def ex.                                                                       | $\odot$          | 800:-            |
|       |                 | One somewhat short perf. F 2400                                                                        | $\odot$          | 600:-   | 176        | 3                                  | 6 skill grey. Three def ex.                                                                       | 0                | 800:-            |
|       |                 |                                                                                                        |                  |         |            |                                    |                                                                                                   |                  | 13               |