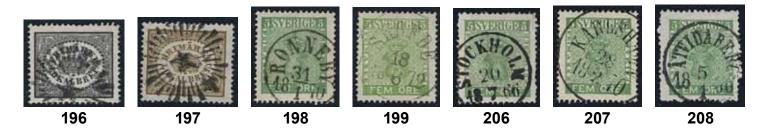

|       |                 | Stamps / Frimärken                                                                                     |                  |         | 145        | 2d                                 | 4 skill dull blue, medium-thick paper. Nice<br>box canc. EKESJÖ 24.8.1855 F 2400                  | $\odot$          | 500:-            |
|-------|-----------------|--------------------------------------------------------------------------------------------------------|------------------|---------|------------|------------------------------------|---------------------------------------------------------------------------------------------------|------------------|------------------|
|       |                 | Skilling Banco                                                                                         |                  |         | 146        | 2d                                 | 4 skill dull blue, medium-thick paper.                                                            | U                | 500:-            |
|       | ALLAN           | 44444444 444444444 444444                                                                              |                  |         |            |                                    | EXCELLENT cancellation STOCKHOLM                                                                  |                  |                  |
|       | 10              | CK IN BUYER AND A CAL                                                                                  | 4                | £       |            |                                    | 16.8.1855. Allegedly del. (print) 3. Weak natural paper fold. F 2400                              | $\odot$          | 500:-            |
|       | 語               | ST IN SMON OTNO                                                                                        | N                | 1       | 147        | 2e                                 | 4 skill blue, medium-thick paper. Superb                                                          |                  |                  |
|       | P.S.            |                                                                                                        | 5                |         | 148        | 2e                                 | cancellation RONNEBY 31.10.1856 (P: 1500:-).<br>4 skill blue, medium-thick paper. Excellent       | $\odot$          | 500:-            |
|       | 13.00           | 18 4 56                                                                                                | 12               |         | 140        | 20                                 | canc. STOCKHOLM 22.12.1856. Cert. HOW 4,4,5.                                                      | $\odot$          | 500:-            |
|       | (COLS)          |                                                                                                        | -                | E       | 149        | 2e                                 | 4 skill blue, medium-thick paper. Superb                                                          |                  |                  |
|       | 1               | 17 118 119                                                                                             |                  |         |            |                                    | canc. STOCKHOLM 10.10.1856. Cert. HOW 4,4,4. Superb quality.                                      | $\odot$          | 500:-            |
|       | •               | 17 110 113                                                                                             |                  |         | 150        | 2e                                 | 4 skill blue, medium-thick paper. Superb box                                                      |                  |                  |
| 117   | 1               | 3 skill green. Almost complete inverted                                                                |                  |         | 151        | 2f                                 | canc. GRISLEHAMN 21.5.185X.<br>4 skill blue, dense background, medium-thick                       | $\odot$          | 500:-            |
|       |                 | cancellation STOCKHOLM 28.10.1857. Repaired copy with one short corner perf. F 45000                   | $\odot$          | 3.000:- | 131        | 21                                 | paper. Excellent canc. ULLÅNGER 7.11.1856.                                                        |                  |                  |
| 118   | 1               | 3 skill green. Repaired copy cancelled                                                                 |                  |         | 150        | 26                                 | Shade cert. HOW.                                                                                  | 0                | 500:-            |
| 119   | la              | STOCKHOLM 12.4.1856. F 45000<br>3 skill light bluish green. Repaired copy                              | $\odot$          | 2.000:- | 152        | 2f                                 | 4 skill blue, dense background, medium-thick<br>paper. EXCELLENT cancellation STOCKHOLM           |                  |                  |
| 119   | Ia              | cancelled ÅMÅL 22.6.1858. Certificate HOW                                                              |                  |         |            |                                    | 16.8.1857. Allegedly del. (print) 10.                                                             | 0                | 500:-            |
|       |                 | (1994). F 45000                                                                                        | $\odot$          | 2.000:- | 153        | 2f                                 | 4 skill blue, dense background, medium-thick<br>paper. Short perf. Nice canc. CARLSKRONA          |                  |                  |
| 120K  | 2               | 4 skill blue. Four ex.: 2a (cert. G Gordon, short corner perf.), b, f and h2 (cert N Svensson 3.2.2-3. | $\odot$          | 800:-   |            |                                    | 15.8.1857. Cert. HOW 3,3,3. Very nice ex.                                                         | $\triangle$      | 500:-            |
| 121   | 2               | 4 skill blue. Well centered and with a very                                                            |                  |         | 154        | 2g                                 | 4 skill bright blue, dense background, medium-                                                    |                  |                  |
| 122   | 2               | clear STOCKHOLM 23.11.1857. SUPERB.<br>4 skill blue with rough perf. EXCELLENT                         | $\odot$          | 600:-   |            |                                    | thick paper. Fresh copy cancelled (CAR)LSHAMN 10.11.1856. F 2800                                  | $\odot$          | 700:-            |
| 122   | 2               | cancellation WISBY 278.1857.                                                                           | $\odot$          | 500:-   | 155        | 2g                                 | 4 skill bright blue, dense background, medium-                                                    | -                |                  |
| 123   | 2               | 4 skill blue, thin paper. Superb cancellation                                                          |                  |         |            |                                    | thick paper. EXCELLENT cancellation GEFLE<br>16.11.1856. One broken corner perf. F 2800           | $\odot$          | 500:-            |
|       |                 | (C)IMBRITSHA(MN) 21.10.185x. One missing<br>perf. F 2000                                               | $\odot$          | 400:-   | 156        | $2h^1$                             | 4 skill light blue, medium-thick paper.                                                           | 0                | 500              |
| 124   | 2               | 4 skill blue. Superb cancellation STOCKHOLM                                                            |                  |         |            |                                    | Arrival canc. STOCKHOLM 6 AUG 57. Cert HOW                                                        | ~                | -00              |
| 125   | 2               | 11.6.1857.<br>4 skill blue. Beautiful copy cancelled WADSTENA                                          | $\odot$          | 400:-   | 157        | $2h^1$                             | "Fine - Very Fine copy".<br>4 skill light blue, medium-thick paper. Superb                        | 0                | 500:-            |
| 125   | 2               | 4.2.1857.                                                                                              | $\odot$          | 300:-   |            |                                    | canc. SALA 10.3.1859. Cert. P.Sjöman. Very                                                        |                  |                  |
| 126   | 2               | 4 skill blue. Beautiful copy cancelled                                                                 |                  |         | 158        | $2h^1$                             | nice - superb ex.<br>4 skill light blue, medium-thick paper. Superb                               | $\odot$          | 500:-            |
|       |                 | STOCKHOLM 18.5.1858. One double perf. in upper margin.                                                 | $\odot$          | 300:-   | 130        | 211                                | box canc. ÅTORP 22.2.1857. Cert. HOW 3,3,4.                                                       |                  |                  |
| 127   | 2               | 4 skill blue. Superb cancellation STOCKHOLM                                                            |                  |         | 170        | 21.1                               | Very nice ex F 950                                                                                | 0                | 500:-            |
| 128K  | 2               | 24.4.1857. One bent corner perf.<br>4 skill bco on beautiful cover sent from                           | $\odot$          | 300:-   | 159        | $2h^1$                             | 4 skill light blue, medium-thick paper. Superb<br>canc. LINKÖPING 16.3.1857. Cert HOW 3,3,4.      |                  |                  |
| 120K  | 2               | UPSALA 5.2.1857 to Stockholm                                                                           | $\bowtie$        | 800:-   |            |                                    | Very nice ex.                                                                                     | $\odot$          | 500:-            |
| 129K  | 2               | 4 skill beo on beautiful cover sent from                                                               |                  | =0.0    | 160        | $2h^1$                             | 4 skill light blue, medium-thick paper.<br>Delivery (print) 9. Superb cancellation                |                  |                  |
| 130K  | 2               | NORRKÖPING 6.8.1857 to Köping.<br>4 skill blue. Three nice covers canc.: Gefle                         | $\bowtie$        | 700:-   |            |                                    | STOCKHOLM 15.5.1857.                                                                              | 0                | 500:-            |
| 10011 | -               | 27.12.1856, Upsala 29.10.1857 and Stockholm                                                            |                  |         | 161        | $2h^1$                             | 4 skill light blue, medium-thick paper.                                                           | ~                | 200              |
| 131K  | 2               | 31.12.1857. F 3000<br>4 skill blue. Beautiful cover with EXCELLENT                                     | $\bowtie$        | 500:-   | 162        | $2h^1$                             | Cancelled Aug 1857. F 950<br>4 skill light blue, medium-thick paper.                              | $\odot$          | 300:-            |
| 1011  | 2               | cancellations PHILIPSTAD 16.10.1856, sent to Lund.                                                     | $\bowtie$        | 500:-   |            | 2                                  | Perforated through stamp picture.                                                                 | $\odot$          | 300:-            |
| 132   | 2               | Short perf. Excellent box canc. BÅSTAD                                                                 | ^                | 500     | 163        | $2h^2$                             | 4 skill pale blue, medium-thick paper. slight<br>corner crease. Superb box canc.Borås 24.10.1857. |                  |                  |
| 133   | $2a^1$          | 7.12.1855.<br>4 skill blue, thin paper. Delivery (print) 1.                                            | $\bigtriangleup$ | 500:-   |            |                                    | Cert HOW 4,4,4. Superb quality.                                                                   | 0                | 500:-            |
|       |                 | EXCELLENT cancellation SÖDERHAMN 19.7.1855.                                                            | ~                |         | 164<br>165 | 2h <sup>2</sup><br>2i <sup>1</sup> | Superb canc. STOCKHOLM 11.6.1858. odd perfs.<br>4 skill grey-ultramarine, medium-thick paper,     | 0                | 300:-            |
| 134   | 2a <sup>1</sup> | Signed Sjöman. F 1500<br>4 skill blue, thin paper. Delivery (print) 2. Superb                          | $\odot$          | 700:-   | 105        | 21                                 | dense background. Superb cancellation WADSTENA                                                    |                  |                  |
| 101   | 24              | cancellation GEFLE 1.11.1855 7.12.1855 F 1300                                                          | $\odot$          | 600:-   |            |                                    | 26.11.1857. One rep. corner perf, nevertheless                                                    |                  |                  |
| 135   | 2a <sup>1</sup> | 4 skill blue, thin paper. tear less than 1/2<br>mm. Superb box canc. ÄS 22.8.1855. F 1300              | $\odot$          | 500.    |            |                                    | an interesting copy with one double corner<br>perf. F 3500                                        | $\odot$          | 800:-            |
| 136   | $2a^1$          | 4 skill dull blue, medium-thick paper. Round                                                           | 0                | 500:-   | 166        | $2j^2$                             | 4 skill grey-ultramarine, medium-thick paper.                                                     | •                | 000.             |
|       |                 | corner perf. Nice box canc. WIK 23.5.1856.                                                             | ~                |         | 167        | 2j <sup>3</sup>                    | F 4400<br>4 skill slate grey(small tear,fold corner perf). F 8500                                 | 0<br>0           | 1.400:-<br>600:- |
| 137   | 2a <sup>1</sup> | Shade cert. HOW. F 2400<br>4 skill blue, thin paper. EXCELLENT cancellation                            | $\odot$          | 500:-   | 167        | 2J <sup>2</sup><br>21              | 4 skill greenish blue, medium-thick paper.                                                        | 0                |                  |
|       |                 | GEFLE 7.12.1856. Allegedly del. (print) 4.                                                             |                  |         | 1(0        | 21                                 | Perfect canc. ÖKNE 5.5.1858.                                                                      | 0                | 500:-            |
| 138   | 2a <sup>1</sup> | Small paper residues at back.<br>4 skill blue, thin paper. EXCELLENT cancellation                      | $\odot$          | 500:-   | 169        | 21                                 | 4 skill greenish blue, medium-thick paper.<br>Superb cancellation STOCKHOLM 30.7.1858.            |                  |                  |
| 150   | Za              | SÖDERHAMN 20.3.1856. Allegedly del. (print)                                                            |                  |         |            |                                    | Allegedly del. (print) 12. A few somewhat                                                         |                  |                  |
| 120   | 0.1             | 4. Slightly rough perforated.                                                                          | $\odot$          | 500:-   | 170        | 21                                 | short perfs. F 1500<br>4 skill greenish blue, medium-thick paper.                                 | $\odot$          | 400:-            |
| 139   | 2a <sup>1</sup> | 4 skill blue, thin paper. EXCELLENT cancellation<br>NORRTELJE 5.4.1856. Allegedly del. (print)         |                  |         | 1/0        | 21                                 | Superb box canc. NYLAND 1.4.1858.                                                                 | $\triangle$      | 500:-            |
|       |                 | 5. A few somewhat short perf.                                                                          | $\odot$          | 500:-   | 171        | 21                                 | 4 skill greenish blue, medium-thick paper.                                                        |                  |                  |
| 140   | 2a <sup>2</sup> | 4 skill blue, thin paper dense background.<br>Delivery (print) 1. Superb cancellation                  |                  |         |            |                                    | Nice ex with box canc. ÖSTERSUND 7.8.1858.<br>Shade cert. HOW.                                    | $\triangle$      | 500:-            |
|       |                 | STOCKHOLM 7.12.1855 F 1300                                                                             | $\odot$          | 600:-   | 172        | 2m                                 | 4 skill blue, clear print, medium-thick paper.                                                    |                  |                  |
| 141   | 2a <sup>2</sup> | 4 skill blue, thin paper dense background.                                                             |                  |         | 173        | 2m                                 | Very nice canc. SKARA 11.3.1858.<br>4 skill blue, clear print, medium-thick paper.                | 0                | 500:-            |
|       |                 | Short perf. Excellent box canc. MORA 29.2.1856.<br>Sign. P. Sjöman. F 1300                             | $\odot$          | 500:-   | 1.0        |                                    | Traces of pencil (?) on the shield. Excellent                                                     |                  |                  |
| 142   | 2c              | 4 skill bright blue, thin paper. Delivery (print) 6.                                                   |                  |         |            |                                    | box canc. NYKÖPING 29.4.1858. Cert HOW 4,3,5.                                                     | ^                | 500              |
| 143   | 2c              | Superb cancellation LUND 17.10.1856. F 1900<br>4 skill bright blue, thin paper. Superb                 | $\odot$          | 800:-   | 174        | 3                                  | Superb ex.<br>6 skill grey. Beautiful copy cancelled                                              | $\bigtriangleup$ | 500:-            |
|       |                 | cancellation STOCKHOLM 19.8.1856. Allegedly                                                            |                  |         |            |                                    | STOCKHOLM 28.10.1856. Genuine and without                                                         |                  |                  |
| 144   | 2d              | del. (print) 6. F 1900<br>4 skill dull blue, medium-thick paper.                                       | $\odot$          | 600:-   |            |                                    | faults according to certificate Grønlund (1977). F 12000                                          | $\odot$          | 2.500:-          |
| 144   | 20              | EXCELLENT cancellation SALA 25.10.1855.                                                                |                  |         | 175        | 3                                  | 6 skill grey. Three def ex.                                                                       | $\odot$          | 800:-            |
|       |                 | One somewhat short perf. F 2400                                                                        | $\odot$          | 600:-   | 176        | 3                                  | 6 skill grey. Three def ex.                                                                       | 0                | 800:-            |
|       |                 |                                                                                                        |                  |         |            |                                    |                                                                                                   |                  | 13               |