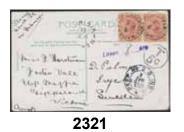

# Thursday 25 April 2019 at 4 pm

|     | Sweden / Sverige                                                                                                                                                                                                                           |       | 7K  |  |  |  |  |  |
|-----|--------------------------------------------------------------------------------------------------------------------------------------------------------------------------------------------------------------------------------------------|-------|-----|--|--|--|--|--|
|     | Manuscripts / Handskrifter<br>Prephilately / Förfilateli                                                                                                                                                                                   |       | 8K  |  |  |  |  |  |
| 1K  | General post. Type 3 on cover sent "pr Snällposten" (express mail, P: +600:-) from ÖREBRO 14.8.1842 (type 3) to Stockholm.         Superb.       400:-         General post. Cover with notation "Snällpost" (express mail,                |       |     |  |  |  |  |  |
| 2K  | K General post. Cover with notation "Snallpost" (express mail,<br>P: +600:-). Sent from NORRKÖPING 3.10.1850 (type 5) to<br>Stockholm.                                                                                                     |       |     |  |  |  |  |  |
|     | Crown post / Kronopost                                                                                                                                                                                                                     |       | 10K |  |  |  |  |  |
|     |                                                                                                                                                                                                                                            |       | 11K |  |  |  |  |  |
|     |                                                                                                                                                                                                                                            |       | 12  |  |  |  |  |  |
|     | Just of Harlestown                                                                                                                                                                                                                         |       | 13  |  |  |  |  |  |
|     | and the first propher with the first fit                                                                                                                                                                                                   |       | 14K |  |  |  |  |  |
|     |                                                                                                                                                                                                                                            |       | 15K |  |  |  |  |  |
|     | 3                                                                                                                                                                                                                                          |       | 16K |  |  |  |  |  |
| 3K  | Cover with crown coil and residues from two feathers. Notation<br>"Fortskaffas promt från Marieholm den 5 mars kl. 11                                                                                                                      |       | 17K |  |  |  |  |  |
|     |                                                                                                                                                                                                                                            | 400:- | 18K |  |  |  |  |  |
| 412 | Stockholm                                                                                                                                                                                                                                  |       | 19K |  |  |  |  |  |
| 4K  | Unpaid cover with EXCELLENT cancellation OBETALDT, plus<br>pmk LOKALBREF 2NDRA TN 4.11.1858. A few age spots.                                                                                                                              | 700:- | 20K |  |  |  |  |  |
| 5K  | Prepaid cover cancelled BETALDT and LOKALBREF 3DJE TN 15.12.1859. Two check marks. Very fine.                                                                                                                                              | 700:- |     |  |  |  |  |  |
|     | Postage due covers / Lösenförsändelser                                                                                                                                                                                                     |       | 21K |  |  |  |  |  |
| 6K  | Postage due cancellation 36 ÖRE on unpaid transit letter sent<br>from KJØBENHAVN K B 29.8 via HELSINGBORG 30.8.1859 and<br>STOCKHOLM 2.SEP.59 to Finland. Arrival pmk ANK 8.9. Postage<br>due notation "Lös.25 kop sm". Scarce and superb. | 600:- | 22K |  |  |  |  |  |