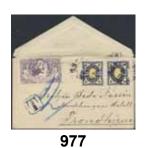

|           | 41      |
|         |                   |                                                                                                                                                                                                                                |           |         |       |            |                                                                                                                                                                                                          |           |         |



BREEKORT & R. Coul M. Juicy 6 See. in H atta 1006 1007 1008 1005







1002



5216 20 ilare the second 14 Hickotsom inor dires. houting 993







989



968

Red Heirs

798F Rudal Jally







| 985K         | 72, 84,     | 86, 89 1911 Small National Coat-of Arms 2                                                 |           |       | 1000   | 81      | 8 öre violet. Brilliant copy with excellent                                                   |           |        |
|--------------|-------------|-------------------------------------------------------------------------------------------|-----------|-------|--------|---------|-----------------------------------------------------------------------------------------------|-----------|--------|
|              |             | öre orange, watermark wavy lines. 15 öre                                                  |           |       |        |         | canc. HALMSTAD 28.6.19.