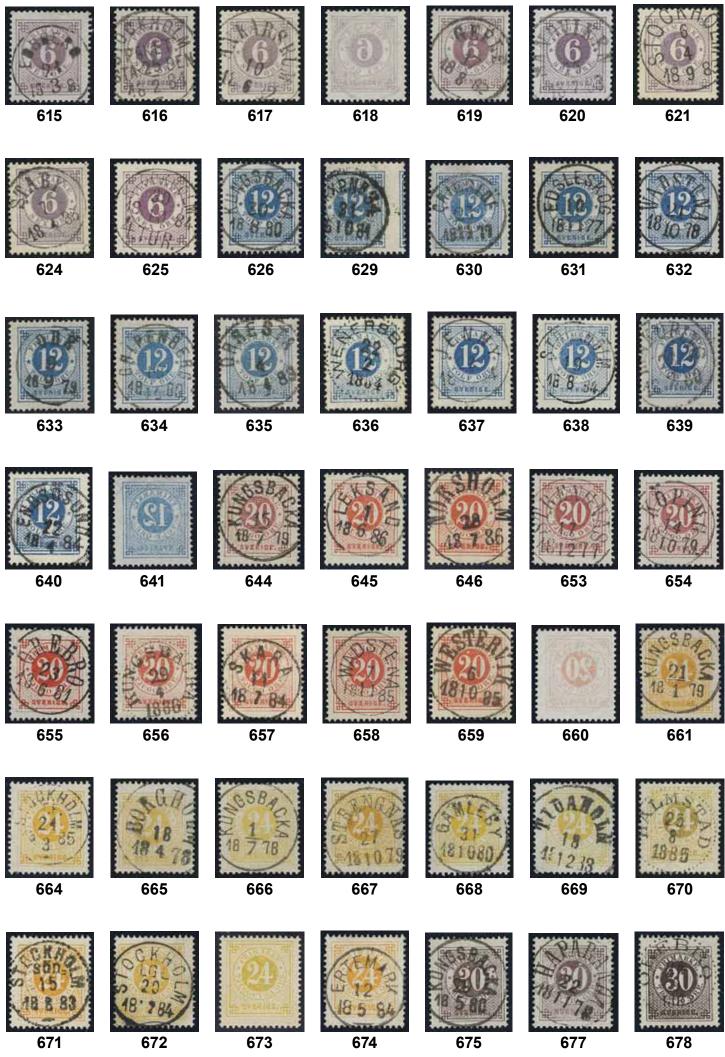

|                  | STOCKHOLM C 10.3.1882 to Norway.                                                                 | <u> </u>  | 200   |
| 300:- | 596K        | 30, 33           | A few short perfs.<br>2x5+20 öre on decorative registered cover                                  |           | 300:- |
| 500:- |             |                  | sent from SKÅRED 28.2.1880 to Norway, via<br>PKXP Nr 7 UPP 28.2.1880. Somewhat carelessly        |           |       |
|       |             |                  | opened.                                                                                          | $\bowtie$ | 500:- |
|       |             |                  |                                                                                                  |           |       |

















| 597  |                      | 5                                                                                               | <del>(</del> )/* | 300:- | 624        | 31j v             | 6 öre bluish lilac on calendered paper, with                                             |           |       |
|------|----------------------|-------------------------------------------------------------------------------------------------|------------------|-------|------------|-------------------|------------------------------------------------------------------------------------------|-----------|-------|
| 598K | 30, bke              | 2CII 5 öre on postcard 6 öre sent from BORÅS<br>2.1.1880 to Germany. Transit PKXP No 2 3.1.1880 |                  |       |            |                   |