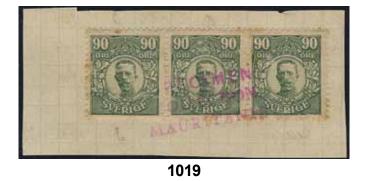

on postcard 5 öre (date figure 317)                                              |           |       | 1019   | 95      | 90 öre in strip-of three with red ovpt SPECIMEN                                               | ^         | 7.000: |
|              |             | sent from NORRKÖPING 24.9.17 to Eritrea.                                                  |           |       | 1013   | ,,      | COLLECTION MAURITANIE. Scarce.                                                                | (*)       | 500:   |
|              |             | Arrival cancel and various censor pmk's.                                                  | $\bowtie$ | 500:- |        |         | Sollar international bould.                                                                   | (9)       | 500.   |









| 1020K         |                       | 88, 2x74 Postage 118 öre on parcel card ro<br>Norway. Yellow V-label and Valeur declaré.                                                                         |                    |         | 1043K                 | 157, 163                                 | 3, 183 25+35+60 öre on address card for returned parcel, postal form Bl. 87 (Aug. 24),                                                                                                                 |         |
|---------------|-----------------------|------------------------------------------------------------------------------------------------------------------------------------------------------------------|--------------------|---------|-----------------------|---------------------