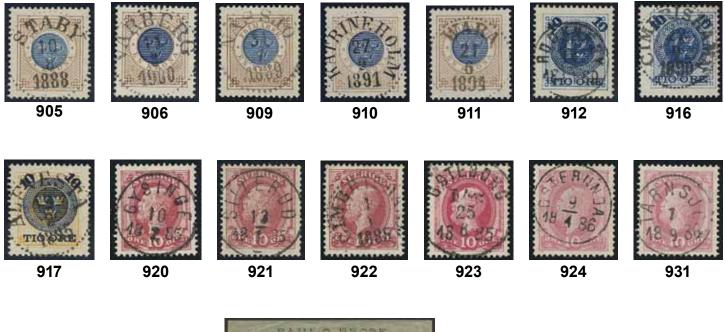

|       |                 | Stamps / Frimärken                                                                                     |                  |         | 145        | 2d                                 | 4 skill dull blue, medium-thick paper. Nice<br>box canc. EKESJÖ 24.8.1855 F 2400                  | $\odot$          | 500:-            |
|-------|-----------------|--------------------------------------------------------------------------------------------------------|------------------|---------|------------|------------------------------------|---------------------------------------------------------------------------------------------------|------------------|------------------|
|       |                 | Skilling Banco                                                                                         |                  |         | 146        | 2d                                 | 4 skill dull blue, medium-thick paper.                                                            | U                | 500:-            |
|       | ALLAN           | 44444444 444444444 444444                                                                              |                  |         |            |                                    | EXCELLENT cancellation STOCKHOLM                                                                  |                  |                  |
|       | 10              | CK IN BUYER AND A CAL                                                                                  | 4                | £       |            |                                    | 16.8.1855. Allegedly del. (print) 3. Weak natural paper fold. F 2400                              | $\odot$          | 500:-            |
|       | 語               | ST IN SMON OTNO                                                                                        | N                | 1       | 147        | 2e                                 | 4 skill blue, medium-thick paper. Superb                                                          |                  |                  |
|       | P.S.            |                                                                                                        | 5                |         | 148        | 2e                                 | cancellation RONNEBY 31.10.1856 (P: 1500:-).<br>4 skill blue, medium-thick paper. Excellent       | $\odot$          | 500:-            |
|       | 13.00           | 18 4 56                                                                                                | 12               |         | 140        | 20                                 | canc. STOCKHOLM 22.12.1856. Cert. HOW 4,4,5.                                                      | $\odot$          | 500:-            |
|       | (COLS)          |                                                                                                        | -                | E       | 149        | 2e                                 | 4 skill blue, medium-thick paper. Superb                                                          |                  |                  |
|       | 1               | 17 118 119                                                                                             |                  |         |            |                                    | canc. STOCKHOLM 10.10.1856. Cert. HOW 4,4,4. Superb quality.                                      | $\odot$          | 500:-            |
|       | •               | 17 110 113                                                                                             |                  |         | 150        | 2e                                 | 4 skill blue, medium-thick paper. Superb box                                                      |                  |                  |
| 117   | 1               | 3 skill green. Almost complete inverted                                                                |                  |         | 151        | 2f                                 | canc. GRISLEHAMN 21.5.185X.<br>4 skill blue, dense background, medium-thick                       | $\odot$          | 500:-            |
|       |                 | cancellation STOCKHOLM 28.10.1857. Repaired copy with one short corner perf. F 45000                   | $\odot$          | 3.000:- | 131        | 21                                 | paper. Excellent canc. ULLÅNGER 7.11.1856.                                                        |                  |                  |
| 118   | 1               | 3 skill green. Repaired copy cancelled                                                                 |                  |         | 150        | 26                                 | Shade cert. HOW.                                                                                  | 0                | 500:-            |
| 119   | la              | STOCKHOLM 12.4.1856. F 45000<br>3 skill light bluish green. Repaired copy                              | $\odot$          | 2.000:- | 152        | 2f                                 | 4 skill blue, dense background, medium-thick<br>paper. EXCELLENT cancellation STOCKHOLM           |                  |                  |
| 119   | Ia              | cancelled ÅMÅL 22.6.1858. Certificate HOW                                                              |                  |         |            |                                    | 16.8.1857. Allegedly del. (print) 10.                                                             | 0                | 500:-            |
|       |                 | (1994). F 45000                                                                                        | $\odot$          | 2.000:- | 153        | 2f                                 | 4 skill blue, dense background, medium-thick<br>paper. Short perf. Nice canc. CARLSKRONA          |                  |                  |
| 120K  | 2               | 4 skill blue. Four ex.: 2a (cert. G Gordon, short corner perf.), b, f and h2 (cert N Svensson 3.2.2-3. | $\odot$          | 800:-   |            |                                    | 15.8.1857. Cert. HOW 3,3,3. Very nice ex.                                                         | $\triangle$      | 500:-            |
| 121   | 2               | 4 skill blue. Well centered and with a very                                                            |                  |         | 154        | 2g                                 | 4 skill bright blue, dense background, medium-                                                    |                  |                  |
| 122   | 2               | clear STOCKHOLM 23.11.1857. SUPERB.<br>4 skill blue with rough perf. EXCELLENT                         | $\odot$          | 600:-   |            |                                    | thick paper. Fresh copy cancelled (CAR)LSHAMN 10.11.1856. F 2800                                  | $\odot$          | 700:-            |
| 122   | 2               | cancellation WISBY 278.1857.                                                                           | $\odot$          | 500:-   | 155        | 2g                                 | 4 skill bright blue, dense background, medium-                                                    | -                |                  |
| 123   | 2               | 4 skill blue, thin paper. Superb cancellation                                                          |                  |         |            |                                    | thick paper. EXCELLENT cancellation GEFLE<br>16.11.1856. One broken corner perf. F 2800           | $\odot$          | 500:-            |
|       |                 | (C)IMBRITSHA(MN) 21.10.185x. One missing<br>perf. F 2000                                               | $\odot$          | 400:-   | 156        | $2h^1$                             | 4 skill light blue, medium-thick paper.                                                           | 0                | 500              |
| 124   | 2               | 4 skill blue. Superb cancellation STOCKHOLM                                                            |                  |         |            |                                    | Arrival canc. STOCKHOLM 6 AUG 57. Cert HOW                                                        | ~                | -00              |
| 125   | 2               | 11.6.1857.<br>4 skill blue. Beautiful copy cancelled WADSTENA                                          | $\odot$          | 400:-   | 157        | $2h^1$                             | "Fine - Very Fine copy".<br>4 skill light blue, medium-thick paper. Superb                        | 0                | 500:-            |
| 125   | 2               | 4.2.1857.                                                                                              | $\odot$          | 300:-   |            |                                    | canc. SALA 10.3.1859. Cert. P.Sjöman. Very                                                        |                  |                  |
| 126   | 2               | 4 skill blue. Beautiful copy cancelled                                                                 |                  |         | 158        | $2h^1$                             | nice - superb ex.<br>4 skill light blue, medium-thick paper. Superb                               | $\odot$          | 500:-            |
|       |                 | STOCKHOLM 18.5.1858. One double perf. in upper margin.                                                 | $\odot$          | 300:-   | 130        | 211                                | box canc. ÅTORP 22.2.1857. Cert. HOW 3,3,4.                                                       |                  |                  |
| 127   | 2               | 4 skill blue. Superb cancellation STOCKHOLM                                                            |                  |         | 170        | 21.1                               | Very nice ex F 950                                                                                | 0                | 500:-            |
| 128K  | 2               | 24.4.1857. One bent corner perf.<br>4 skill bco on beautiful cover sent from                           | $\odot$          | 300:-   | 159        | $2h^1$                             | 4 skill light blue, medium-thick paper. Superb<br>canc. LINKÖPING 16.3.1857. Cert HOW 3,3,4.      |                  |                  |
| 120K  | 2               | UPSALA 5.2.1857 to Stockholm                                                                           | $\bowtie$        | 800:-   |            |                                    | Very nice ex.                                                                                     | $\odot$          | 500:-            |
| 129K  | 2               | 4 skill beo on beautiful cover sent from                                                               |                  | =0.0    | 160        | $2h^1$                             | 4 skill light blue, medium-thick paper.<br>Delivery (print) 9. Superb cancellation                |                  |                  |
| 130K  | 2               | NORRKÖPING 6.8.1857 to Köping.<br>4 skill blue. Three nice covers canc.: Gefle                         | $\bowtie$        | 700:-   |            |                                    | STOCKHOLM 15.5.1857.                                                                              | 0                | 500:-            |
| 10011 | -               | 27.12.1856, Upsala 29.10.1857 and Stockholm                                                            |                  |         | 161        | $2h^1$                             | 4 skill light blue, medium-thick paper.                                                           | ~                | 200              |
| 131K  | 2               | 31.12.1857. F 3000<br>4 skill blue. Beautiful cover with EXCELLENT                                     | $\bowtie$        | 500:-   | 162        | $2h^1$                             | Cancelled Aug 1857. F 950<br>4 skill light blue, medium-thick paper.                              | $\odot$          | 300:-            |
| 1011  | 2               | cancellations PHILIPSTAD 16.10.1856, sent to Lund.                                                     | $\bowtie$        | 500:-   |            | 2                                  | Perforated through stamp picture.                                                                 | $\odot$          | 300:-            |
| 132   | 2               | Short perf. Excellent box canc. BÅSTAD                                                                 | ^                | 500     | 163        | $2h^2$                             | 4 skill pale blue, medium-thick paper. slight<br>corner crease. Superb box canc.Borås 24.10.1857. |                  |                  |
| 133   | $2a^1$          | 7.12.1855.<br>4 skill blue, thin paper. Delivery (print) 1.                                            | $\bigtriangleup$ | 500:-   |            |                                    | Cert HOW 4,4,4. Superb quality.                                                                   | 0                | 500:-            |
|       |                 | EXCELLENT cancellation SÖDERHAMN 19.7.1855.                                                            | ~                |         | 164<br>165 | 2h <sup>2</sup><br>2i <sup>1</sup> | Superb canc. STOCKHOLM 11.6.1858. odd perfs.<br>4 skill grey-ultramarine, medium-thick paper,     | 0                | 300:-            |
| 134   | 2a <sup>1</sup> | Signed Sjöman. F 1500<br>4 skill blue, thin paper. Delivery (print) 2. Superb                          | $\odot$          | 700:-   | 105        | 21                                 | dense background. Superb cancellation WADSTENA                                                    |                  |                  |
| 101   | 24              | cancellation GEFLE 1.11.1855 7.12.1855 F 1300                                                          | $\odot$          | 600:-   |            |                                    | 26.11.1857. One rep. corner perf, nevertheless                                                    |                  |                  |
| 135   | 2a <sup>1</sup> | 4 skill blue, thin paper. tear less than 1/2<br>mm. Superb box canc. ÄS 22.8.1855. F 1300              | $\odot$          | 500.    |            |                                    | an interesting copy with one double corner<br>perf. F 3500                                        | $\odot$          | 800:-            |
| 136   | $2a^1$          | 4 skill dull blue, medium-thick paper. Round                                                           | 0                | 500:-   | 166        | $2j^2$                             | 4 skill grey-ultramarine, medium-thick paper.                                                     | •                | 000.             |
|       |                 | corner perf. Nice box canc. WIK 23.5.1856.                                                             | ~                |         | 167        | 2j <sup>3</sup>                    | F 4400<br>4 skill slate grey(small tear,fold corner perf). F 8500                                 | 0<br>0           | 1.400:-<br>600:- |
| 137   | 2a <sup>1</sup> | Shade cert. HOW. F 2400<br>4 skill blue, thin paper. EXCELLENT cancellation                            | $\odot$          | 500:-   | 167        | 2J <sup>2</sup><br>21              | 4 skill greenish blue, medium-thick paper.                                                        | 0                |                  |
|       |                 | GEFLE 7.12.1856. Allegedly del. (print) 4.                                                             |                  |         | 1(0        | 21                                 | Perfect canc. ÖKNE 5.5.1858.                                                                      | 0                | 500:-            |
| 138   | 2a <sup>1</sup> | Small paper residues at back.<br>4 skill blue, thin paper. EXCELLENT cancellation                      | $\odot$          | 500:-   | 169        | 21                                 | 4 skill greenish blue, medium-thick paper.<br>Superb cancellation STOCKHOLM 30.7.1858.            |                  |                  |
| 150   | Za              | SÖDERHAMN 20.3.1856. Allegedly del. (print)                                                            |                  |         |            |                                    | Allegedly del. (print) 12. A few somewhat                                                         |                  |                  |
| 120   | 0.1             | 4. Slightly rough perforated.                                                                          | $\odot$          | 500:-   | 170        | 21                                 | short perfs. F 1500<br>4 skill greenish blue, medium-thick paper.                                 | $\odot$          | 400:-            |
| 139   | 2a <sup>1</sup> | 4 skill blue, thin paper. EXCELLENT cancellation<br>NORRTELJE 5.4.1856. Allegedly del. (print)         |                  |         | 1/0        | 21                                 | Superb box canc. NYLAND 1.4.1858.                                                                 | $\triangle$      | 500:-            |
|       |                 | 5. A few somewhat short perf.                                                                          | $\odot$          | 500:-   | 171        | 21                                 | 4 skill greenish blue, medium-thick paper.                                                        |                  |                  |
| 140   | 2a <sup>2</sup> | 4 skill blue, thin paper dense background.<br>Delivery (print) 1. Superb cancellation                  |                  |         |            |                                    | Nice ex with box canc. ÖSTERSUND 7.8.1858.<br>Shade cert. HOW.                                    | $\triangle$      | 500:-            |
|       |                 | STOCKHOLM 7.12.1855 F 1300                                                                             | $\odot$          | 600:-   | 172        | 2m                                 | 4 skill blue, clear print, medium-thick paper.                                                    |                  |                  |
| 141   | 2a <sup>2</sup> | 4 skill blue, thin paper dense background.                                                             |                  |         | 173        | 2m                                 | Very nice canc. SKARA 11.3.1858.<br>4 skill blue, clear print, medium-thick paper.                | 0                | 500:-            |
|       |                 | Short perf. Excellent box canc. MORA 29.2.1856.<br>Sign. P. Sjöman. F 1300                             | $\odot$          | 500:-   | 1.0        |                                    | Traces of pencil (?) on the shield. Excellent                                                     |                  |                  |
| 142   | 2c              | 4 skill bright blue, thin paper. Delivery (print) 6.                                                   |                  |         |            |                                    | box canc. NYKÖPING 29.4.1858. Cert HOW 4,3,5.                                                     | ^                | 500              |
| 143   | 2c              | Superb cancellation LUND 17.10.1856. F 1900<br>4 skill bright blue, thin paper. Superb                 | $\odot$          | 800:-   | 174        | 3                                  | Superb ex.<br>6 skill grey. Beautiful copy cancelled                                              | $\bigtriangleup$ | 500:-            |
|       |                 | cancellation STOCKHOLM 19.8.1856. Allegedly                                                            |                  |         |            |                                    | STOCKHOLM 28.10.1856. Genuine and without                                                         |                  |                  |
| 144   | 2d              | del. (print) 6. F 1900<br>4 skill dull blue, medium-thick paper.                                       | $\odot$          | 600:-   |            |                                    | faults according to certificate Grønlund (1977). F 12000                                          | $\odot$          | 2.500:-          |
| 144   | 20              | EXCELLENT cancellation SALA 25.10.1855.                                                                |                  |         | 175        | 3                                  | 6 skill grey. Three def ex.                                                                       | $\odot$          | 800:-            |
|       |                 | One somewhat short perf. F 2400                                                                        | $\odot$          | 600:-   | 176        | 3                                  | 6 skill grey. Three def ex.                                                                       | 0                | 800:-            |
|       |                 |                                                                                                        |                  |         |            |                                    |                                                                                                   |                  | 13               |