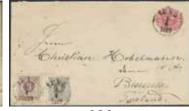

|                  | STOCKHOLM C 10.3.1882 to Norway.                                                                 | <u> </u>  | 200   |
| 300:- | 596K        | 30, 33           | A few short perfs.<br>2x5+20 öre on decorative registered cover                                  |           | 300:- |
| 500:- |             |                  | sent from SKÅRED 28.2.1880 to Norway, via<br>PKXP Nr 7 UPP 28.2.1880. Somewhat carelessly        |           |       |
|       |             |                  | opened.                                                                                          | $\bowtie$ | 500:- |
|       |             |                  |                                                                                                  |           |       |

















| 597  |                      | 5                                                                                               | <del>(</del> )/* | 300:- | 624        | 31j v             | 6 öre bluish lilac on calendered paper, with                                             |           |       |
|------|----------------------|-------------------------------------------------------------------------------------------------|------------------|-------|------------|-------------------|------------------------------------------------------------------------------------------|-----------|-------|
| 598K | 30, bke              | 2CII 5 öre on postcard 6 öre sent from BORÅS<br>2.1.1880 to Germany. Transit PKXP No 2 3.1.1880 |                  |       |            |