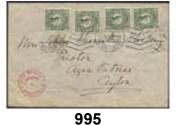

|           | 41      |
|         |                   |                                                                                                                                                                                                                                |           |         |       |            |                                                                                                                                                                                                          |           |         |



BREEKORT & R. Coul M. Juicy 6 See. in H atta 1006 1007 1008 1005







1002



5216 20 ilare the second 14 Hickotsom inor dires. houting 993







989



968

Red Heirs

798F Rudal Jally







| 985K         | 72, 84,     | 86, 89 1911 Small National Coat-of Arms 2                                                 |           |       | 1000   | 81      | 8 öre violet. Brilliant copy with excellent                                                   |           |        |
|--------------|-------------|-------------------------------------------------------------------------------------------|-----------|-------|--------|---------|-----------------------------------------------------------------------------------------------|-----------|--------|
|              |             | öre orange, watermark wavy lines. 15 öre                                                  |           |       |        |         | canc. HALMSTAD 28.6.19.