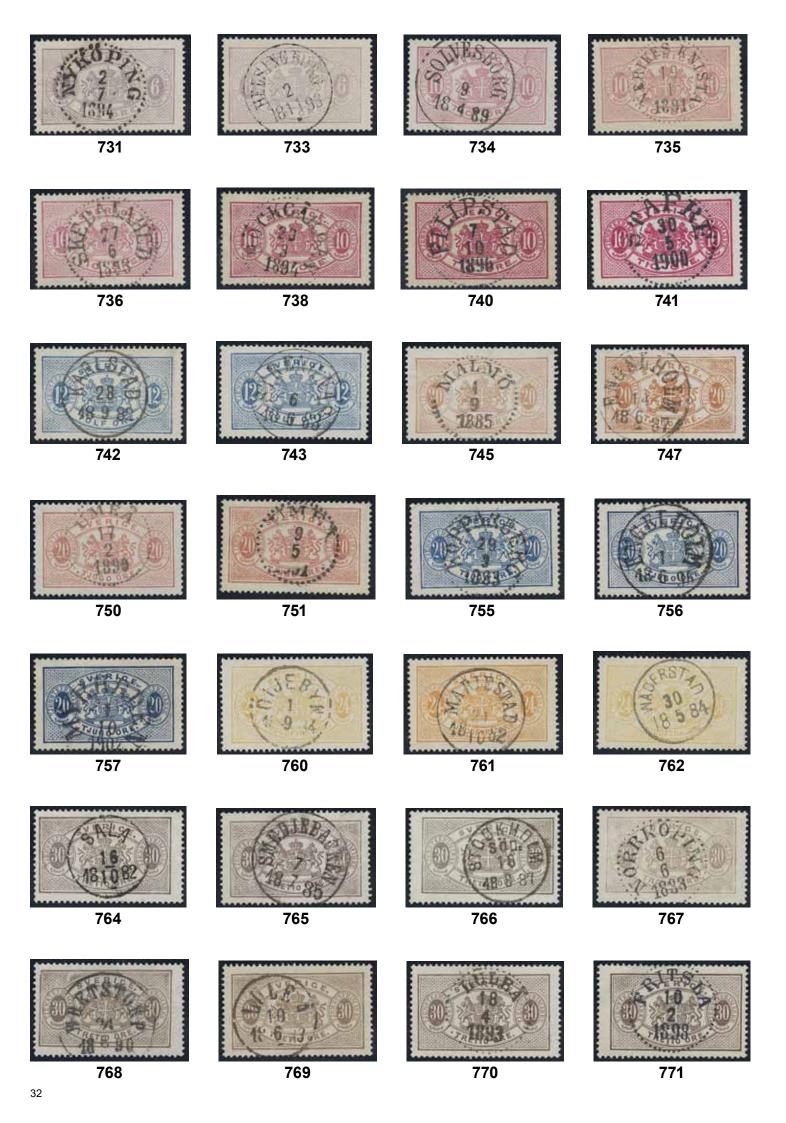

brown/blue. Handsome example with strongly displaced centre and mitplaced canc.                    | 0         | 300:-   |
|   | 715        | Tj11b            | <b>Officials, perf. 13</b> / <i>Tjänste, tandning 13</i> 2 öre orange, perf 13, yellowish paper. EXCELLENT |           |         |
|   | 716        | Tj11d            | cancellation STOCKHOLM ÖM 28.11.1891.<br>2 öre red-orange, oily colour perf 13, white paper.               | $\odot$   | 300:-   |
|   | /10        | ijilu            | EXCELLENT cancel VENERSBORG 14.6.1907.                                                                     | $\odot$   | 300:-   |
|   |            |                  |                                                                                                            |           |         |



| 717 | Tj12b               | 3 öre light yellow-brown, perf 13. EXCELLENT cancellation KARLSTAD 6.11.1884. One somewhat                                                          |         |       | 749 | Tj18f              | 20 öre red<br>cancellatio             |
|-----|---------------------|-----------------------------------------------------------------------------------------------------------------------------------------------------|---------|-------|-----|--------------------|---------------------------------------|
| 718 | Tj12c               | short perf and small ink line at back.<br>3 öre dull yellow-brown, perf 13. EXCELLENT                                                               | 0       | 300:- | 750 | Tj18g              | 20 öre ligh<br>EXCELLE                |
|