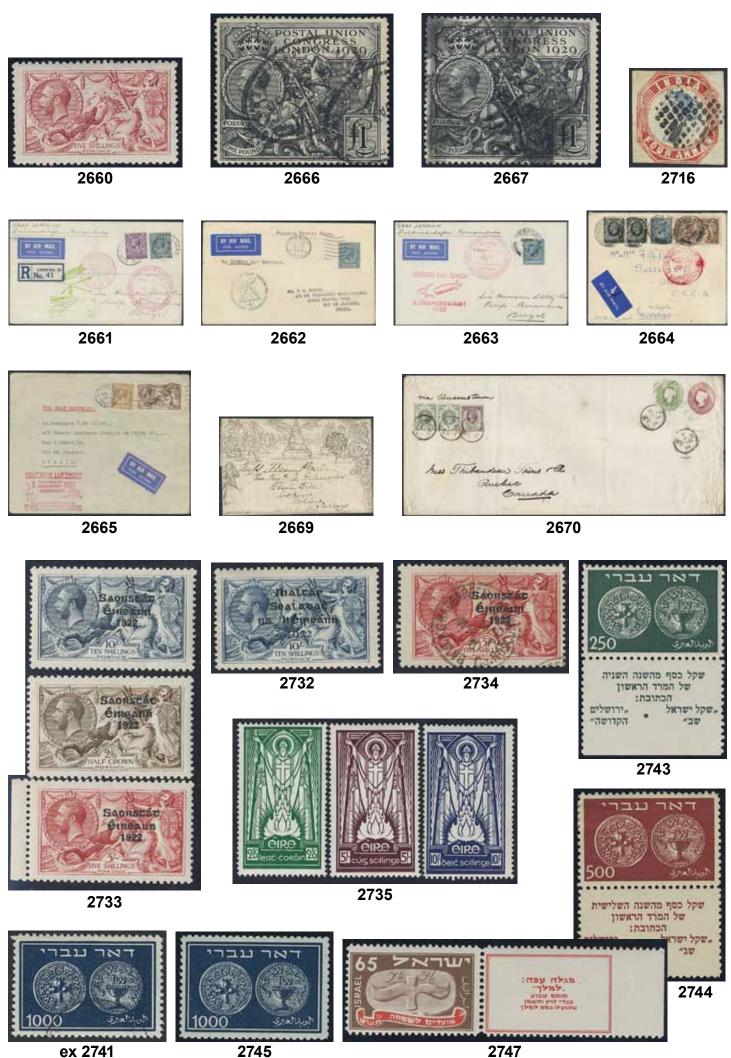

|           |         |
|        |             |                                                                                                             |             |                |      |           |                                                                                                                            |           |         |
|        |             |                                                                                                             |             |                |      |           |                                                                                                                            |           |         |



| free LOUGHS000001975 family different set $[0, 0]$ 200002000000000000000000000000000000000000